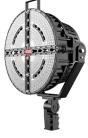

## Other Views:







Front View



Back View

#### Performance Table: SFX-G9-500W-45D-RGB

| MODEL NO.           | Wattage | Voltage  | Lumens  | Color Temp. | BUG Rating | LPW |
|---------------------|---------|----------|---------|-------------|------------|-----|
| SFX-G9-500W-45D-RGB | 600W    | 120~277V | 75000LM | RGB         | B5-U0-G2   | 150 |

## Sample Ordering

| Model Style |   | Watt | Size          | Co  | Color Temp. |     |  |
|-------------|---|------|---------------|-----|-------------|-----|--|
| SFX         | _ | G9   | 500W <b>–</b> | 45D | _           | RGB |  |

#### **Accessories:**

Blank = No Option For Accessories SFX-G9-SH1= SHROUD FOR G9 600W STADIUM LIG SFX-G9-SF= SLIP FITTER, COMES WITH ITS OWN REPLACEMENT "U" BRACKET

#### **ACCESSORIES:**



SFX-G9-SH1



SFX-G9-SF

### **Example:**

1. SFX-G9-500W-45D-RGB

2. SFX-G9-500W-45D-RGB SFX-G9-SH1 (FOR SFX 500W RGB FIXTURE 120-277V)

(FOR SFX 500W RGB FIXTURE 120-277V) (SHROUD FOR 500W)