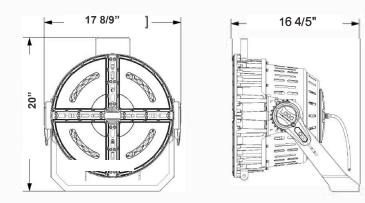

# SFX SERIES OUTDOOR LIGHTING

SFX-G9-500W-45D-RGB

LED STADIUM FLOOD LIGHTS



Customer Name:
Project Name:
Note: Type:



Ideal for Stadium lighting, Sports fields, parking lots, docks ,railway and container yards, Architectural lighting, Industrial and commercial exterior lighting, trade shows, exhibitions



20"(H) x 17 8/9"(W) x 16 4/5"(D)

## **Features**

- Die-Cast Aluminum Housing With Powder Coat Finish (Black)
- LED: Lumileds Luxeon SMD 3535

- 7-year Warranty
- Lens: Prismatic Polycarbonate Lens

## **Technical Specifications**

#### **Electrical:**

Voltage: 120-277V AC 60Hz

Wattage: 500W

Power Factor: >0.90~0.97

Efficacy: 150LPW

#### Mechanical:

- Die-Cast Aluminum Housing with Powder Coat Finish (Black)
- In A DMX Lighting Setup, Lights Need To Be Connected With cables. The Cables Can Be "Daisy Chained" So That Each Light Can Plug Into The One Before It Instead Of All Lights Plugging Into The DMX Board Itself
- Cord Type: 3' SJTW 18/3 AWG Cable
- Effective Projected Area (EPA): 1.8 (sq. ft.)
- Operating Temperature: -40°F to 122°F
- IP Rating: IP66, Suitable for Wet Locations