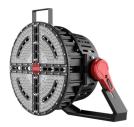

# SFX SERIES OUTDOOR LIGHTING

SFX-G9-500W-45D-RGB

LED STADIUM FLOOD LIGHTS

Customer Name:
Project Name:
Note: Type:

Ideal for Stadium lighting, Sports fields, parking lots, docks ,railway and container yards, Architectural lighting, Industrial and commercial exterior lighting, trade shows, exhibitions

## **Features**

- Die-Cast Aluminum Housing With Powder Coat Finish (Black)
- LED: Lumileds Luxeon SMD 3535

- 7-year Warranty
- Lens: Prismatic Polycarbonate Lens

#### Mechanical:

- Die-Cast Aluminum Housing with Powder Coat Finish (Black)
- In A DMX Lighting Setup, Lights Need To Be Connected With cables. The Cables Can Be "Daisy Chained" So That Each Light Can Plug Into The One Before It Instead Of All Lights Plugging Into The DMX Board Itself
- Cord Type: 3' SJTW 18/3 AWG Cable
- Effective Projected Area (EPA): 1.8 (sq. ft.)
- Operating Temperature: -40°F to 122°F
- IP Rating: IP66, Suitable for Wet Locations
- 7-year Warranty