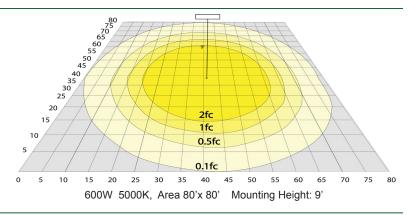

#### Photometrics: SFX-G9-500W-45D-RGB

#### Performance Table: SFX-G9-500W-45D-RGB

| MODEL NO.           | Wattage | Voltage  | Lumens  | Color Temp. | BUG Rating | LPW |
|---------------------|---------|----------|---------|-------------|------------|-----|
| SFX-G9-500W-45D-RGB | 600W    | 120~277V | 75000LM | RGB         | B5-U0-G2   | 150 |