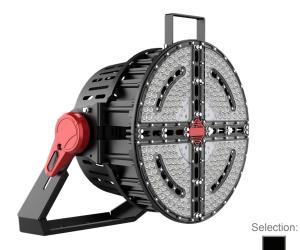

# SFX SERIES OUTDOOR LIGHTING

SFX-G9-500W-45D-RGB

LED STADIUM FLOOD LIGHTS

Customer Name:
Project Name:
Note: Type:

Ideal for Stadium lighting, Sports fields, parking lots, docks ,railway and container yards, Architectural lighting, Industrial and commercial exterior lighting, trade shows, exhibitions

## **Features**

- Die-Cast Aluminum Housing With Powder Coat Finish (Black)
- LED: Lumileds Luxeon SMD 3535

- 7-year Warranty
- Lens: Prismatic Polycarbonate Lens

## Lighting:

- Lens: Prismatic Polycarbonate Lens
- LED: Lumileds Luxeon SMD 3535
- Total lumens: 75000LM
- Color Temperatures: Red/Green/Blue
- Color Rendering Index: CRI ≥ 70
- Rated Life: 70,000 Hrs
- Beam Angle: 45°