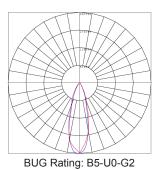

#### Photometrics: SFX-G9-500W-45D-RGB

#### Performance Table: SFX-G9-500W-45D-RGB

| MODEL NO.           | Wattage | Voltage  | Lumens  | Color Temp. | BUG Rating | LPW |
|---------------------|---------|----------|---------|-------------|------------|-----|
| SFX-G9-500W-45D-RGB | 600W    | 120~277V | 75000LM | RGB         | B5-U0-G2   | 150 |