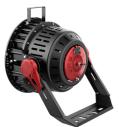

Each Light Can Plug Into The One Before It Instead Of All Lights Plugging Into The DMX Board Itself
- Cord Type: 3' SJTW 18/3 AWG Cable
- Effective Projected Area (EPA): 1.8 (sq. ft.)
- Operating Temperature: -40°F to 122°F
- IP Rating: IP66, Suitable for Wet Locations
- 7-year Warranty

## Lighting:

- Lens: Prismatic Polycarbonate Lens
- LED: Lumileds Luxeon SMD 3535
- Total lumens: 75000LM
- Color Temperatures: Red/Green/Blue
- Color Rendering Index: CRI ≥ 70
- Rated Life: 70,000 Hrs
- Beam Angle: 45°

## **Applications:**

 Stadium lighting, Sports fields, parking lots, docks, railway and container yards, Architectural lighting, Industrial and commercial exterior lighting, trade shows, exhibitions.









#### Photometrics: SFX-G9-500W-45D-RGB





## Other Views:







Front View



Back View

#### Performance Table: SFX-G9-500W-45D-RGB

| MODEL NO.           | Wattage | Voltage  | Lumens  | Color Temp. | BUG Rating | LPW |
|---------------------|---------|----------|---------|-------------|------------|-----|
| SFX-G9-500W-45D-RGB | 600W    | 120~277V | 75000LM | RGB         | B5-U0-G2   | 150 |

## Sample Ordering

| Model Style |   | Watt | Size          | Co  | Color Temp. |     |  |
|-------------|---|------|---------------|-----|-------------|-----|--|
| SFX         | _ | G9   | 500W <b>–</b> | 45D | _           | RGB |  |

#### **Accessories:**

Blank = No Option For Accessories SFX-G9-SH1= SHROUD FOR G9 600W STADIUM LIG SFX-G9-SF= SLIP FITTER, COMES WITH ITS OWN REPLACEMENT "U" BRACKET

#### **ACCESSORIES:**



SFX-G9-SH1



SFX-G9-SF

### **Example:**

1. S