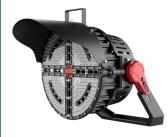

-45D-RGB





## Other Views:







Front View



Back View

#### Performance Table: SFX-G9-500W-45D-RGB

| MODEL NO.           | Wattage | Voltage  | Lumens  | Color Temp. | BUG Rating | LPW |
|---------------------|---------|----------|---------|-------------|------------|-----|
| SFX-G9-500W-45D-RGB | 600W    | 120~277V | 75000LM | RGB         | B5-U0-G2   | 150 |

## Sample Ordering

| Model Style |   | Watt | Size          | Co  | Color Temp. |     |  |
|-------------|---|------|---------------|-----|-------------|-----|--|
| SFX         | _ | G9   | 500W <b>–</b> | 45D | _           | RGB |  |

#### **Accessories:**

Blank = No Option For Accessories SFX-G9-SH1= SHROUD FOR G9 600W STADIUM LIG SFX-G9-SF= SLIP FITTER, COMES WITH ITS OWN REPLACEMENT "U" BRACKET

#### **ACCESSORIES:**



SFX-G9-SH1



SFX-G9-SF

### **Example:**

1. SFX-G9-500W-45D-RGB

2. SFX-G9-500W-45D-RGB SFX-G9-SH1 (FOR SFX 500W RGB FIXTURE 120-277V)

(FOR SFX 500W RGB FIXTURE 120-277V) (SHROUD FOR 500W)