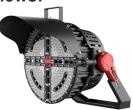

# SFX SERIES OUTDOOR LIGHTING

SFX-G9-500W-45D-RGB

LED STADIUM FLOOD LIGHTS

Customer Name:
Project Name:
Note: Type:

Ideal for Stadium lighting, Sports fields, parking lots, docks ,railway and container yards, Architectural lighting, Industrial and commercial exterior lighting, trade shows, exhibitions

20"(H) x 17 8/9"(W) x 16 4/5"(D)

## **Features**

- Die-Cast Aluminum Housing With Powder Coat Finish (Black)
- LED: Lumileds Luxeon SMD 3535

- 7-year Warranty
- Lens: Prismatic Polycarbonate Lens