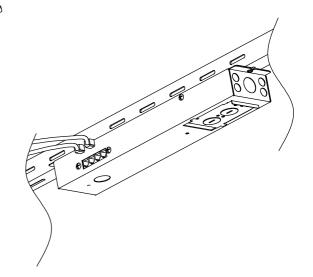

## Installation Instructions LED Linear Architectural

2

For T Grid Ceiling 6 Drill hole the T grid to make sure the cable get through 1.Install SCXT-TGRID-DSP1 with driver kit SCXT-DRVK-RJ11-40W/SCXT-DRVK-RJ11-80W Q  $\bigcirc$ A O OF THE Ŋ 05555 WAGO 2.Lay the complete kit on the back of the t grid 3. Wire with AC input, turn off AC before you complete the wiring