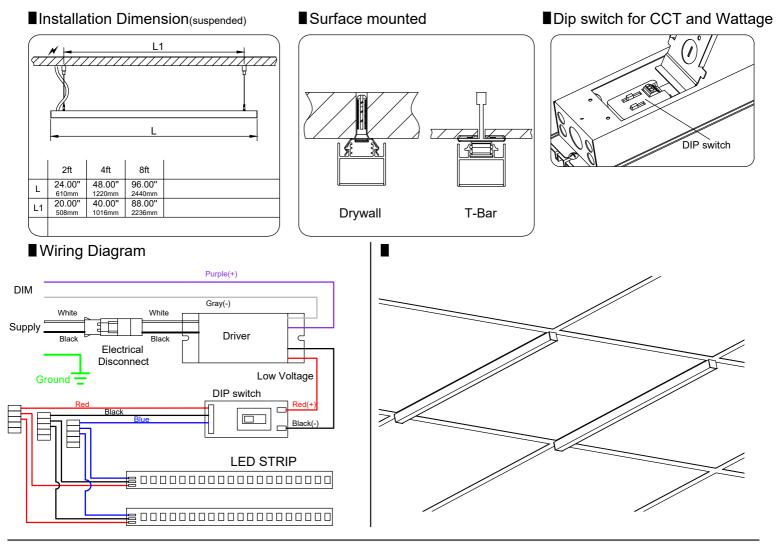

Ensure LED luminaire has the correct polarity before installation

Avoid exposing wiring to metal edges and sharp objects.