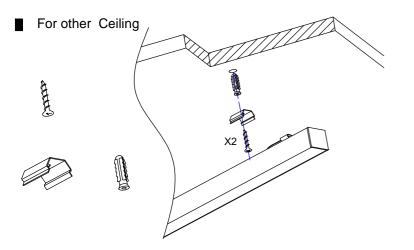

### Installation Instructions LED Linear Architectural

Take off the end caps and clips to install

Replace the Drop Lens with Flat Lens