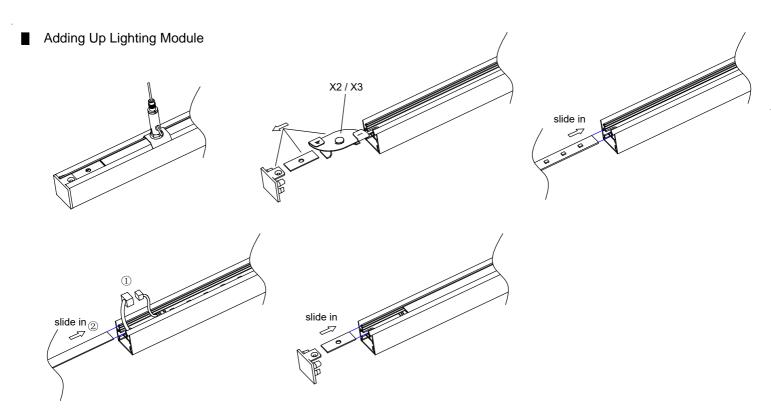

chanical inspections on a regular basis. The environment and frequency of use should determine this. However, it is recommended that checks be made at least once a year. Electrically check to make sure that all connections are clean and tight. Mechanically check that all parts are properly assembled.





## Installation Instructions LED Linear Architectural

2

For T Grid Ceiling 6 Drill hole the T grid to make sure the cable get through 1.Install SCXT-TGRID-DSP1 with driver kit SCXT-DRVK-RJ11-40W/SCXT-DRVK-RJ11-80W Q  $\bigcirc$ A O OF THE Ŋ 05555 WAGO 2.Lay the complete kit on the back of the t grid 3. Wire with AC input, turn off AC before you complete the wiring





Installation Instructions

# LED Linear Architectural









### Installation Instructions LED Linear Architectural



Take off the end caps and clips to install

Replace the Drop Lens with Flat Lens









### Installation Instructions LED Linear Architectural