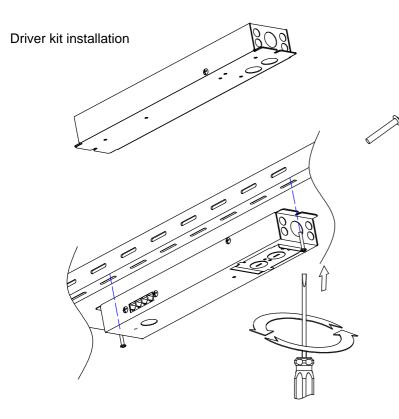

## Installation Instructions LED Linear Architectural

2

For T Grid Ceiling 6 Drill hole the T grid to make sure the cable get through 1.Install SCXT-TGRID-DSP1 with driver kit SCXT-DRVK-RJ11-40W/SCXT-DRVK-RJ11-80W Q  $\bigcirc$ A O OF THE Ŋ 05555 WAGO 2.Lay the complete kit on the back of the t grid 3. Wire with AC input, turn off AC before you complete the wiring