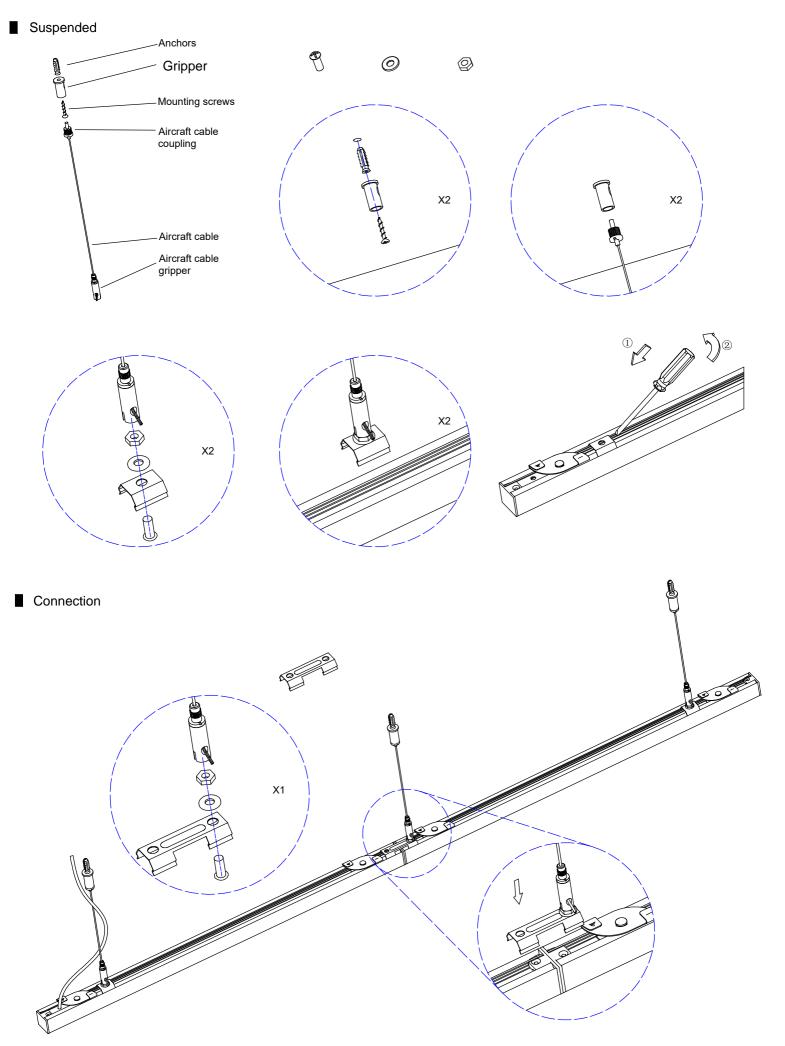

at least once a year. Electrically check to make sure that all connections are clean and tight. Mechanically check that all parts are properly assembled.





## Installation Instructions LED Linear Architectural

2

For T Grid Ceiling 6 Drill hole the T grid to make sure the cable get through 1.Install SCXT-TGRID-DSP1 with driver kit SCXT-DRVK-RJ11-40W/SCXT-DRVK-RJ11-80W Q  $\bigcirc$ A O OF THE Ŋ 05555 WAGO 2.Lay the complete kit on the back of the t grid 3. Wire with AC input, turn off AC before you complete the wiring





Installation Instructions

# LED Linear Architectural









### Installation Instructions LED Linear Architectural



Take off the end caps and clips to install

Replace the Drop Lens with Flat Lens









### Installation Instructions LED Linear Architectural