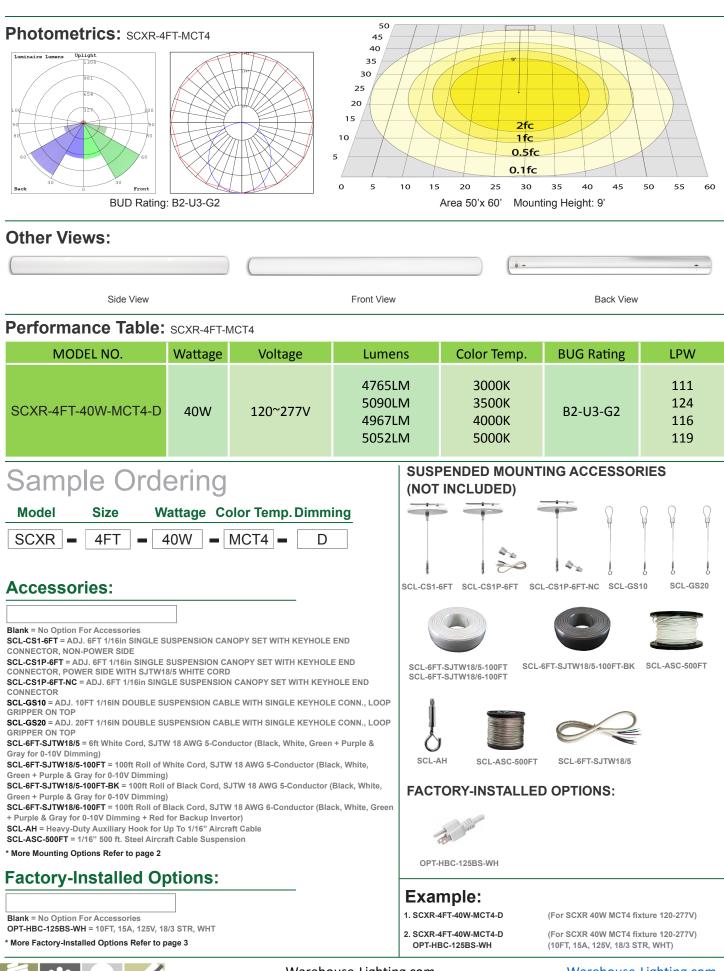

### **Electrical:**

- Voltage: 120-277VAC 50/60Hz
- Wattage: 40W
- Power Factor: >0.95
- LWP: 111/ 124/ 116/ 119
- Total Harmonic Distortion: ≤ 20 %

### Lighting:

Inside Fixture)

- Dimmable: 0~10V Dimming
- Total Lumens: 4765M/ 5090LM/ 4967LM/ 5052LM
- Color Temperatures: 3000K/3500K/4000K/5000K
- Multi-CCT(Selectable Switch Inside Fixture)

Lens Type: Opal Polycarbonate Lens

MCT: Multi Color Temperature (Selectable Switch

- Color Rendering Index: CRI  $\ge$  80
- Up Light Option Available
- 50,000 Hours Rated Life
- 5-Year Warranty
- Beam Angle: 104.8°(H) x 100.5°(V)