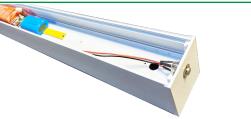

# SCXR SERIES Commercial Lighting

SCXR-4FT-40W-MCT4-D

Linear Lighting can customize your desired length, look, and color temperature to either be suspended, surface mounted, or recessed to suit your needs. Ideal for Storage rooms, Offices Conference rooms, Retail Reception areas, Hallways Education facilities, hotels, and restaurants.

## Features

- LED Superior Architectural Lights
- Seamless Linkable Linear Lighting System
- Opal Polycarbonate Lens-Direct (DOWN) Lighting

## Mechanical:

- Low Profile Modern Design
- Aluminum Housing With Matte White Finish
- Custom Colors Available
- Lens Snaps into Housing
- Make Different Connections Via L Joints on Both Ends
- Mounting Options: Surface, Suspended, Wall
- IP Rating: IP54
- Operating Temperature: -13°F~104°F