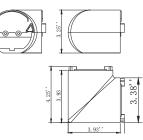

- Up Light Option Available
- 50,000 Hours Rated Life
- 5-Year Warranty
- Beam Angle: 104.8°(H) x 100.5°(V)

## **Applications:**

- Ideal for offices, hotels, corridors, saloons, libraries, meeting rooms, conference halls, and the best solution for modern lighting solutions
- It can be used in any indoor applications

Other Models:

• 80W | 10103LM | SCXR-8FT-80W-MCT4-D



Warehouse-Lighting.com 2750 South 163<sup>rd</sup> St New Berlin, WI 53151



Warehouse-Lighting.com Phone: 888-454-4480 info@warehouse-lighting.com

Customer Name: Project Name: Note: Type:









Warehouse-Lighting.com 2750 South 163<sup>rd</sup> St New Berlin, WI 53151 Warehouse-Lighting.com Phone: 888-454-4480 info@warehouse-lighting.com

## CORNER MODULES (not lighted):



SCXR-LNL 3.25" X 4.25" X 3.93" X 3.38"



#### **MOUNTING OPTIONS:**

| Model              | DESCRIPTION                                                                                                                                                                                                                          |  |  |  |
|--------------------|--------------------------------------------------------------------------------------------------------------------------------------------------------------------------------------------------------------------------------------|--|--|--|
| OPT-SCX-LINKWIRING | Fixtures are equipped with pre-installed linking brackets and accessories and only need to be wired together. to receive a fixture prewired for linking, order the option below for each link to another fixture or a corner