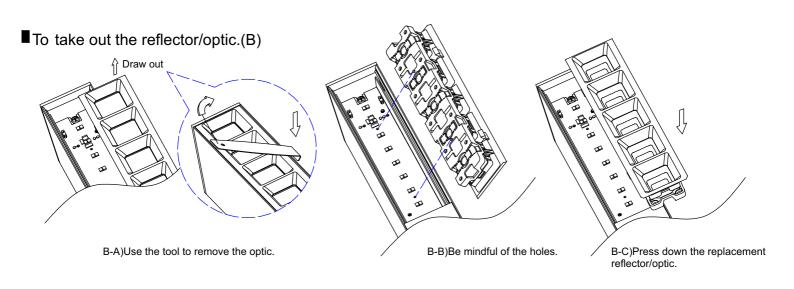

noacrylates, glycol ethers,formaldehyde or butadiene.

#### Notes:

Instructions do not cover all details and all possible product configurations.

Do not restrict luminaire ventilation.

Ensure LED luminaire is not covered with material that will prevent convection or conduction cooling.

Ensure LED luminaire has the correct polarity before installation

Avoid exposing wiring to metal edges and sharp objects.

### Maintenance:

Perform visual, electrical, and mechanical inspections on a regular basis. The environment and frequency of use should determine this. However, it is recommended that checks be made at least once a year. Electrically check to make sure that all connections are clean and tight. Mechanically check that all parts are properly assembled.





### Adjust the mode(D)







### ELECTRICAL CONNECTION(H)



# **WESTGATE**

# LED Linear Architectural Installation Instructions



2462 E 28th Street, Vernon, CA 90058 USA



## LED Linear Architectural Installation Instructions



# **WESTGATE**

# LED Linear Architectural Installation Instructions

## Suspended(G)



G-D)Connect the wires.



# LED Linear Architectural Installation Instructions