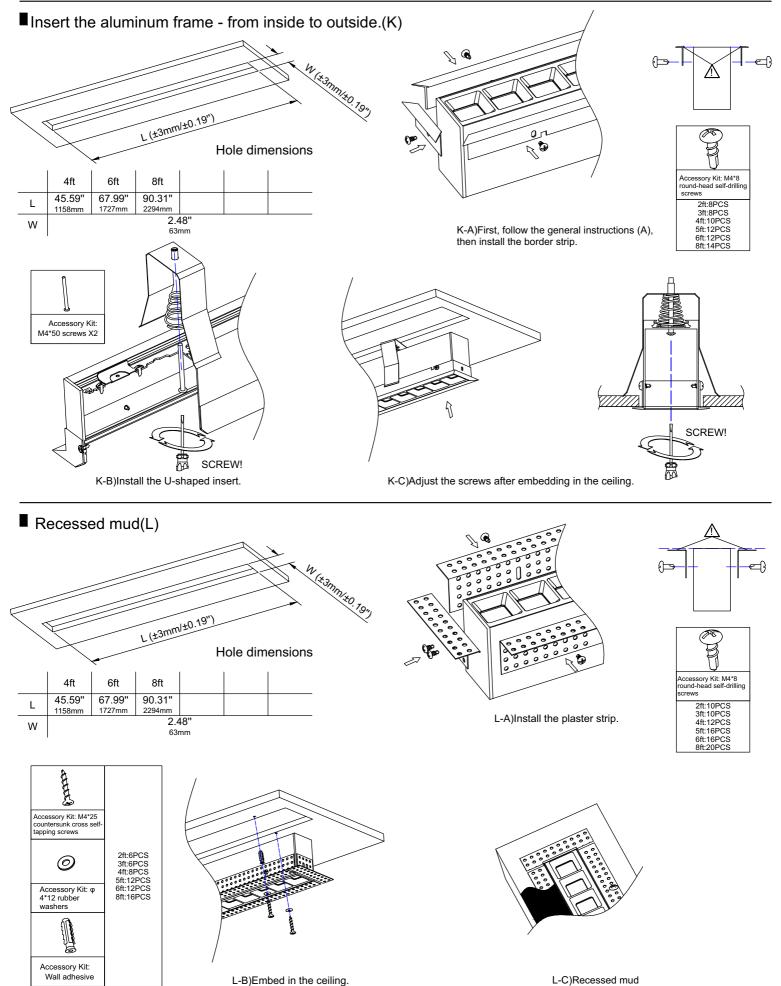

g to metal edges and sharp objects.

### Maintenance:

Perform visual, electrical, and mechanical inspections on a regular basis. The environment and frequency of use should determine this. However, it is recommended that checks be made at least once a year. Electrically check to make sure that all connections are clean and tight. Mechanically check that all parts are properly assembled.





### Adjust the mode(D)







### ELECTRICAL CONNECTION(H)



# **WESTGATE**

# LED Linear Architectural Installation Instructions



2462 E 28th Street, Vernon, CA 90058 USA



## LED Linear Architectural Installation Instructions



# **WESTGATE**

# LED Linear Architectural Installation Instructions

## Suspended(G)



G-D)Connect the wires.



# LED Linear Architectural Installation Instructions