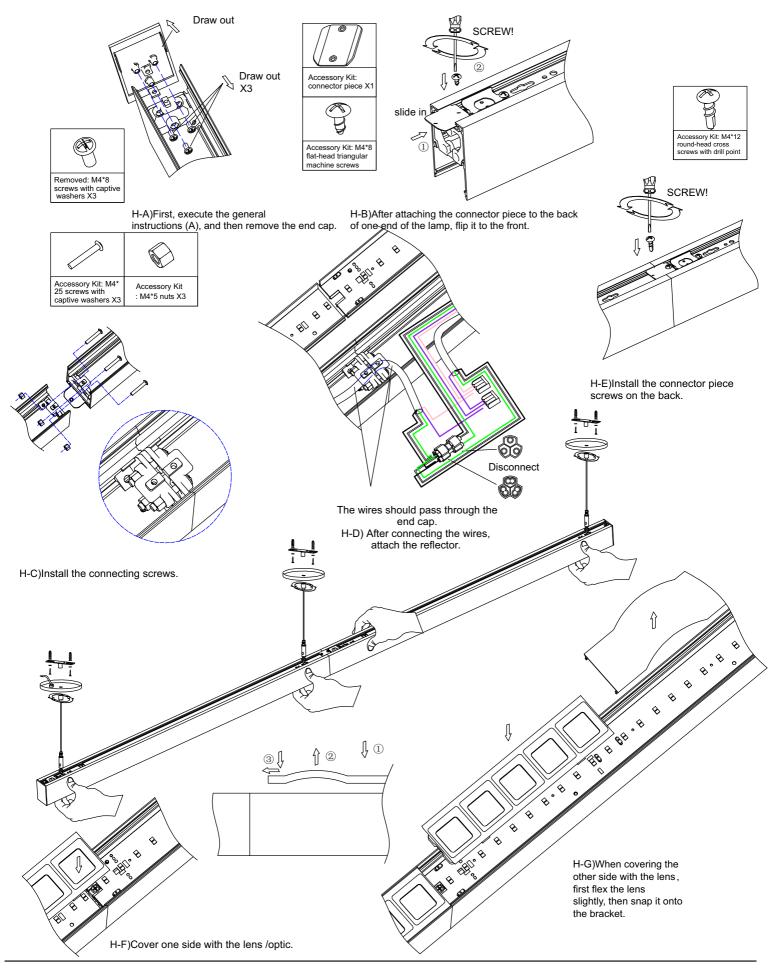

ehyde or butadiene.

#### Notes:

Instructions do not cover all details and all possible product configurations.

Do not restrict luminaire ventilation.

Ensure LED luminaire is not covered with material that will prevent convection or conduction cooling.

Ensure LED luminaire has the correct polarity before installation

Avoid exposing wiring to metal edges and sharp objects.

### Maintenance:

Perform visual, electrical, and mechanical inspections on a regular basis. The environment and frequency of use should determine this. However, it is recommended that checks be made at least once a year. Electrically check to make sure that all connections are clean and tight. Mechanically check that all parts are properly assembled.





### Adjust the mode(D)







### ELECTRICAL CONNECTION(H)



# **WESTGATE**

# LED Linear Architectural Installation Instructions



2462 E 28th Street, Vernon, CA 90058 USA



## LED Linear Architectural Installation Instructions



# **WESTGATE**

# LED Linear Architectural Installation Instructions

## Suspended(G)



G-D)Connect the wires.



# LED Linear Architectural Installation Instructions