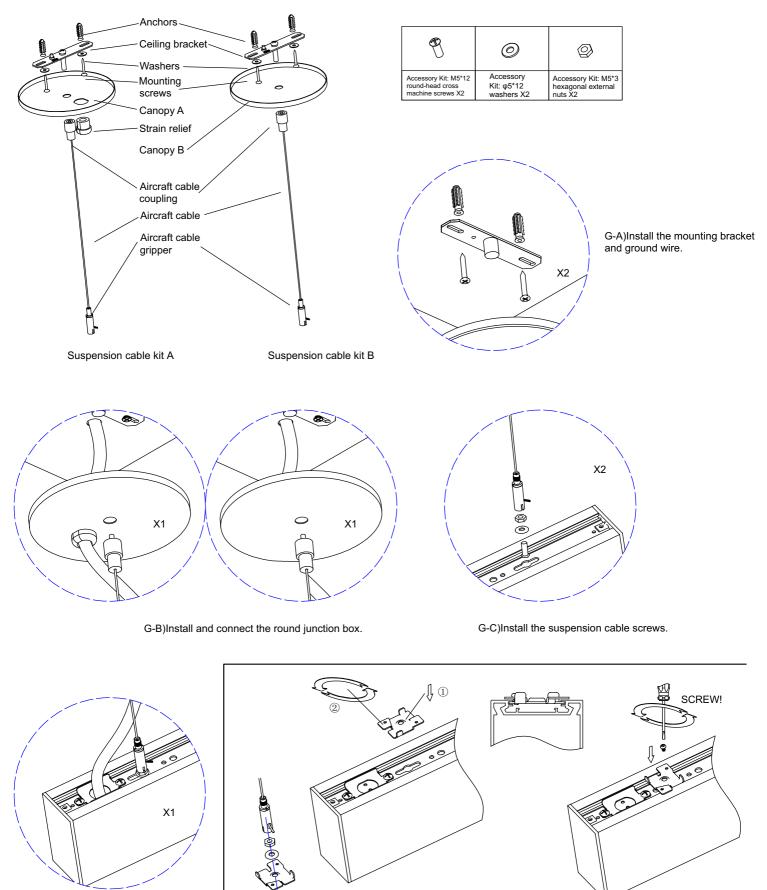

e LED luminaire has the correct polarity before installation

Avoid exposing wiring to metal edges and sharp objects.

### Maintenance:

Perform visual, electrical, and mechanical inspections on a regular basis. The environment and frequency of use should determine this. However, it is recommended that checks be made at least once a year. Electrically check to make sure that all connections are clean and tight. Mechanically check that all parts are properly assembled.





### Adjust the mode(D)







### ELECTRICAL CONNECTION(H)



# **WESTGATE**

# LED Linear Architectural Installation Instructions



2462 E 28th Street, Vernon, CA 90058 USA



## LED Linear Architectural Installation Instructions



# **WESTGATE**

# LED Linear Architectural Installation Instructions

## Suspended(G)



G-D)Connect the wires.



# LED Linear Architectural Installation Instructions