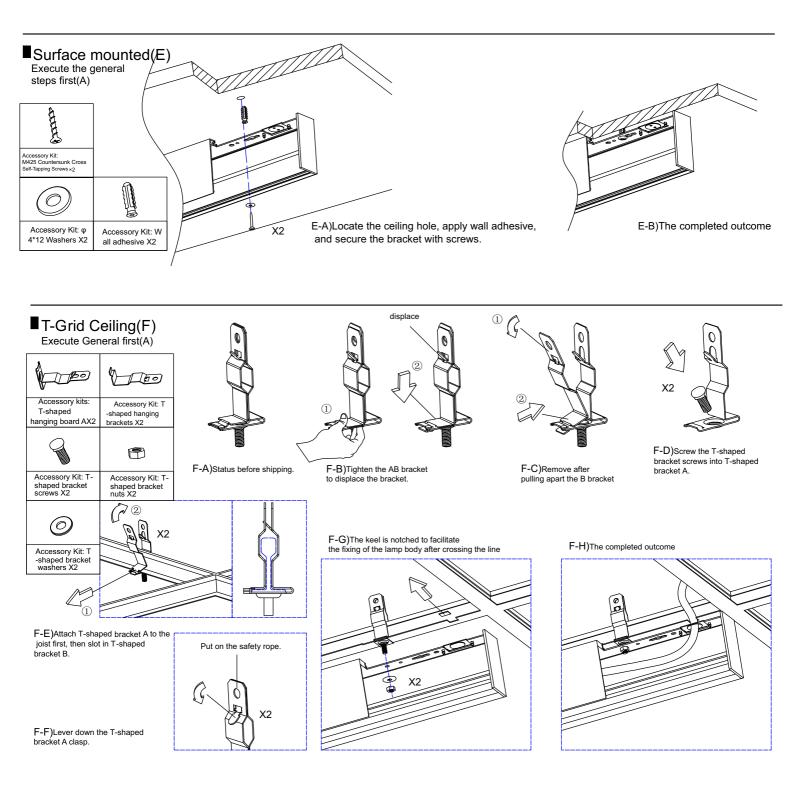

e is not covered with material that will prevent convection or conduction cooling.

Ensure LED luminaire has the correct polarity before installation

Avoid exposing wiring to metal edges and sharp objects.

### Maintenance:

Perform visual, electrical, and mechanical inspections on a regular basis. The environment and frequency of use should determine this. However, it is recommended that checks be made at least once a year. Electrically check to make sure that all connections are clean and tight. Mechanically check that all parts are properly assembled.





### Adjust the mode(D)







### ELECTRICAL CONNECTION(H)



# **WESTGATE**

# LED Linear Architectural Installation Instructions



2462 E 28th Street, Vernon, CA 90058 USA



## LED Linear Architectural Installation Instructions



# **WESTGATE**

# LED Linear Architectural Installation Instructions

## Suspended(G)



G-D)Connect the wires.



# LED Linear Architectural Installation Instructions