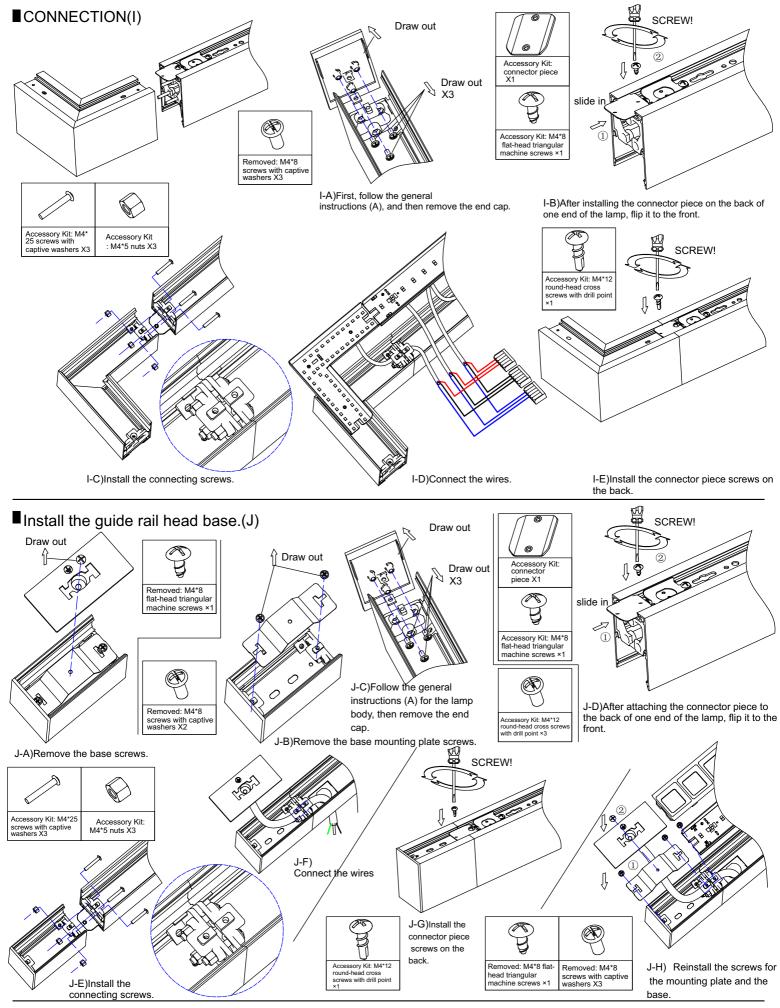

and all possible product configurations.

Do not restrict luminaire ventilation.

Ensure LED luminaire is not covered with material that will prevent convection or conduction cooling.

Ensure LED luminaire has the correct polarity before installation

Avoid exposing wiring to metal edges and sharp objects.

### Maintenance:

Perform visual, electrical, and mechanical inspections on a regular basis. The environment and frequency of use should determine this. However, it is recommended that checks be made at least once a year. Electrically check to make sure that all connections are clean and tight. Mechanically check that all parts are properly assembled.





### Adjust the mode(D)







### ELECTRICAL CONNECTION(H)



# **WESTGATE**

# LED Linear Architectural Installation Instructions



2462 E 28th Street, Vernon, CA 90058 USA



## LED Linear Architectural Installation Instructions



# **WESTGATE**

# LED Linear Architectural Installation Instructions

## Suspended(G)



G-D)Connect the wires.



# LED Linear Architectural Installation Instructions