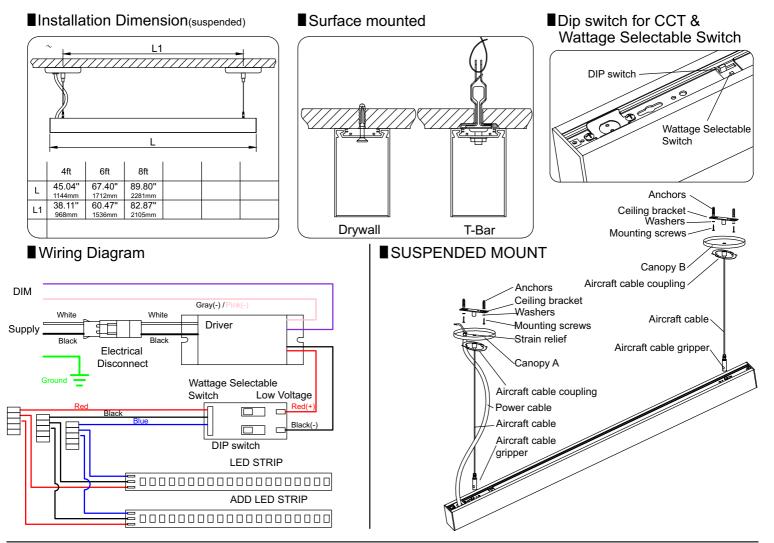

### Adjust the mode(D)

### ELECTRICAL CONNECTION(H)

## Suspended(G)

G-D)Connect the wires.