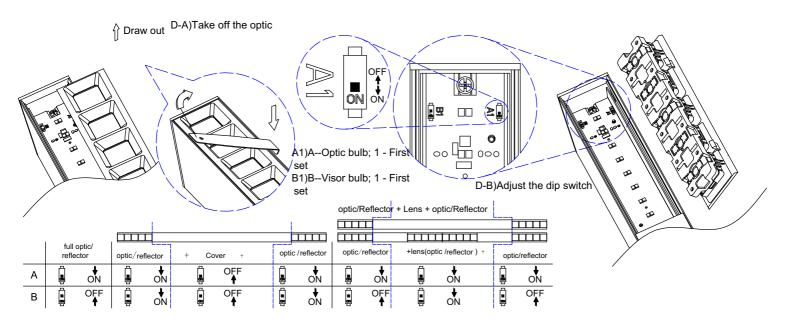

yanoacrylates, glycol ethers,formaldehyde or butadiene.

#### Notes:

Instructions do not cover all details and all possible product configurations.

Do not restrict luminaire ventilation.

Ensure LED luminaire is not covered with material that will prevent convection or conduction cooling.

Ensure LED luminaire has the correct polarity before installation

Avoid exposing wiring to metal edges and sharp objects.

### Maintenance:

Perform visual, electrical, and mechanical inspections on a regular basis. The environment and frequency of use should determine this. However, it is recommended that checks be made at least once a year. Electrically check to make sure that all connections are clean and tight. Mechanically check that all parts are properly assembled.





### Adjust the mode(D)







### ELECTRICAL CONNECTION(H)



# **WESTGATE**

# LED Linear Architectural Installation Instructions



2462 E 28th Street, Vernon, CA 90058 USA



## LED Linear Architectural Installation Instructions



# **WESTGATE**

# LED Linear Architectural Installation Instructions

## Suspended(G)



G-D)Connect the wires.



# LED Linear Architectural Installation Instructions