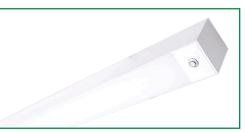

| Customer Name: |       |
|----------------|-------|
| Project Name:  |       |
| Note:          | Type: |

| 70" | 2 3/4" |
|-----|--------|
|     | 3 2/5" |

70"(L) x 2 3/4"(W) x 3 2/5"(H)

The SCX series offers the best and the most comprehensive selection for linear lighting. The various available lengths and widths allow the creation of the desired shape to elevate the areas aesthetics to a unique and modern look while providing an impressive illumination for the occupants. Ideal for, retail locations, offices, lobbies, conference rooms, reception areas, hallways, educational facilities, hotels, and restaurants. FEATURES: Superior Architectural Look Energy-efficient: Low Wattage Consumption & High Lumen Output Easier Wire Management & Install Variety of Mounting Options Multi Color Temperature (Selectable Switch Inside Fixture) Variety Of Factory Customizations Available

# **Features**

- LED Superior Architectural Lights
- Opal Polycarbonate Lens-Direct (DOWN) Lighting
- Optional Recessed & Wall Mounting Kits Available
- Lens Type: Opal Polycarbonate Lens
- MCT: Multi Color Temperature (Selectable Switch Inside Fixture)

# **MOUNTING AND MODULES OPTIONS:**

Recessed Mounted (Flanged)

Surface Mounted

Wall Mounted

Suspended

T-Bar Installation

Flangless Recessed Mounted (Mud-In)

Color of Your Choice