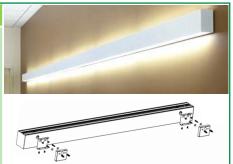

# SCX SERIES Commercial Lighting

| SCX-6FT-60W-MCT4-D-DL |                    |
|-----------------------|--------------------|
|                       |                    |
|                       | Mor                |
|                       | Custom: Selection: |

| Customer Name: |       |
|----------------|-------|
| Project Name:  |       |
| Note:          | Type: |

| 70" | 2 3/4" |
|-----|--------|
|     | 3 2/5" |

70"(L) x 2 3/4"(W) x 3 2/5"(H)

The SCX series offers the best and the most comprehensive selection for linear lighting. The various available lengths and widths allow the creation of the desired shape to elevate the areas aesthetics to a unique and modern look while providing an impressive illumination for the occupants. Ideal for, retail locations, offices, lobbies, conference rooms, reception areas, hallways, educational facilities, hotels, and restaurants. FEATURES: Superior Architectural Look Energy-efficient: Low Wattage Consumption & High Lumen Output Easier Wire Management & Install Variety of Mounting Options Multi Color Temperature (Selectable Switch Inside Fixture) Variety Of Factory Customizations Available