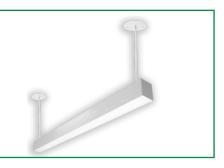

## SUSPENSION ROD KITS (SET OF 2)

| Model     | SIZE  |
|-----------|-------|
| SCL-RS-12 | 12 IN |
| SCL-RS-18 | 18 IN |
| SCL-RS-24 | 24 IN |
| SCL-RS-36 | 36 IN |
| SCL-RS-48 | 48 IN |