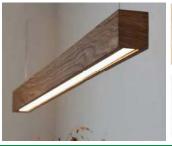

#### **WOOD TRIMS**

| Model                   | DESCRIPTION           |
|-------------------------|-----------------------|
| OPT-SCX-WK01-6FT-MAPLE  | 6FT MAPLE FINISH      |
| OPT-SCX-WK01-6FT-WALNUT | 6FT WALNUT FINISH     |
| OPT-SCX-WK01-6FT-FREOAK | 6FT FRENCH OAK FINISH |
| OPT-SCX-WK01-6FT-EBONY  | 6FT EBONY FINISH      |