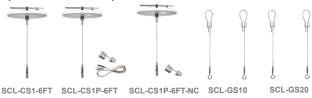

## **Accessories:**

Blank = No Option For Accessories

SCL-CS1-6FT = ADJ. 6FT 1/16in SINGLE SUSPENSION CANOPY SET WITH KEYHOLE END CON-**NECTOR, NON-POWER SIDE** 

SCL-CS1P-6FT = ADJ. 6FT 1/16in SINGLE SUSPENSION CANOPY SET WITH KEYHOLE END CON-NECTOR, POWER SIDE WITH SJTW18/5 WHITE CORD

SCL-CS1P-6FT-NC = ADJ. 6FT 1/16in SINGLE SUSPENSION CANOPY SET WITH KEYHOLE END CONNECTOR

SCL-GS10 = ADJ, 10FT 1/16IN DOUBLE SUSPENSION CABLE WITH SINGLE KEYHOLE CONN.. LOOP GRIPPER ON TOP SCL-GS20 = ADJ. 20FT 1/16IN DOUBLE SUSPENSION CABLE WITH SINGLE KEYHOLE CONN.,