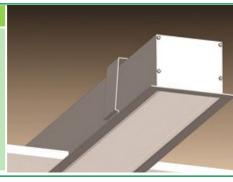

#### **RECESSED MOUNT WITH FLANGE**

| Model           | DESCRIPTION                                                                                                                                                                                                                                                                                                                                                                                                                             |
|-----------------|-----------------------------------------------------------------------------------------------------------------------------------------------------------------------------------------------------------------------------------------------------------------------------------------------------------------------------------------------------------------------------------------------------------------------------------------|
| OPT-SCX-FMR-6FT | Order this option and the fixture will be equipped with a 1/2" wide flange on four sides. Advanced design toggle-style brackets will also be provided, to adjust and hold the fixture against drywall or other hard ceilings from the top. When linking to another fixture or corner module, call us or send a copy of your plan along with your PO, and flanges will be removed on those ends that need to make a seamless connection. |

#### FLANGELESS RECESS MOUNT IN DRYWALL (MUD-IN)

| Model           | DESCRIPTION                                                                                                                                                                                                                                                                                                                                                                                                                                                                                                     |                                                                                                                                                                                                                                                                                                                                                                                                                                                                                                                                                                                                                                                                                                                                                                                                                                                                                                                                                                                                                                                                                                                                                                                                                                                                                                                                                                                                                                                                                                                                                                                                                                                                                                                                                                                                                                                                                                                                                                                                                                                                                                                                |
|-----------------|-----------------------------------------------------------------------------------------------------------------------------------------------------------------------------------------------------------------------------------------------------------------------------------------------------------------------------------------------------------------------------------------------------------------------------------------------------------------------------------------------------------------|--------------------------------------------------------------------------------------------------------------------------------------------------------------------------------------------------------------------------------------------------------------------------------------------------------------------------------------------------------------------------------------------------------------------------------------------------------------------------------------------------------------------------------------------------------------------------------------------------------------------------------------------------------------------------------------------------------------------------------------------------------------------------------------------------------------------------------------------------------------------------------------------------------------------------------------------------------------------------------------------------------------------------------------------------------------------------------------------------------------------------------------------------------------------------------------------------------------------------------------------------------------------------------------------------------------------------------------------------------------------------------------------------------------------------------------------------------------------------------------------------------------------------------------------------------------------------------------------------------------------------------------------------------------------------------------------------------------------------------------------------------------------------------------------------------------------------------------------------------------------------------------------------------------------------------------------------------------------------------------------------------------------------------------------------------------------------------------------------------------------------------|
| OPT-SCX-MIF-6FT | Order this option and the fixture will be equipped with mudin brackets on all four sides, mounted at 1/16" from the lens surface (specify if other spacing is needed). Advanced design toggle-style brackets will also be provided, to adjust and hold the fixture against the drywall ceiling from the top. When linking to another fixture or corner fixture module call us or send a copy of your plan along with your PO and flanges will be removed on those end that needs to make a seamless connection. |                                                                                                                                                                                                                                                                                                                                                                                                                                                                                                                                                                                                                                                                                                                                                                                                                                                                                                                                                                                                                                                                                                                                                                                                                                                                                                                                                                                                                                                                                                                                                                                                                                                                                                                                                                                                                                                                                                                                                                                                                                                                                                                                |
| OPT-SCX-MIF-L   | This is a L Module option.                                                                                                                                                                                                                                                                                                                                                                                                                                                                                      | The state of the s |
| OPT-SCX-MIF-T   | This is a T Module option.                                                                                                                                                                                                                                                                                                                                                                                                                                                                                      | / /                                                                                                                                                                                                                                                                                                                                                                                                                                                                                                                                                                                                                                                                                                                                                                                                                                                                                                                                                                                                                                                                                                                                                                                                                                                                                                                                                                                                                                                                                                                                                                                                                                                                                                                                                                                                                                                                                                                                                                                                                                                                                                                            |
| OPT-SCX-MIF-X   | This is a X Module option.                                                                                                                                                                                                                                                                                                                                                                                                                                                                                      |                                                                                                                                                                                                                                                                                                                                                                                                                                                                                                                                                                                                                                                                                                                                                                                                                                                                                                                                                                                                                                                                                                                                                                                                                                                                                                                                                                                                                                                                                                                                                                                                                                                                                                                                                                                                                                                                                                                                                                                                                                                                                                                                |
| OPT-SCX-MIF-IC  | This is a Inside Corner Module option.                                                                                                                                                                                                                                                                                                                                                                                                                                                                          |                                                                                                                                                                                                                                                                                                                                                                                                                                                                                                                                                                                                                                                                                                                                                                                                                                                                                                                                                                                                                                                                                                                                                                                                                                                                                                                                                                                                                                                                                                                                                                                                                                                                                                                                                                                                                                                                                                                                                                                                                                                                                                                                |