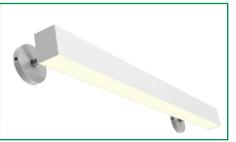

#### **WALL MOUNTING**

| Model          | DESCRIPTION                                                                                                                                                                                                                                                |
|----------------|------------------------------------------------------------------------------------------------------------------------------------------------------------------------------------------------------------------------------------------------------------|
| OPT-SCX-WM-6FT | Install this optional wall mounting brackets on the back of the fixture. Connection cables will enter the fixture through one of these wall-mounting brackets. On your purchase order, please specify the position of where your wire entry from the wall. |

#### **WALL MOUNTING**

| Model           | DESCRIPTION                                                                                                                                                                                                                                                                                                                                                   |  |
|-----------------|---------------------------------------------------------------------------------------------------------------------------------------------------------------------------------------------------------------------------------------------------------------------------------------------------------------------------------------------------------------|--|
| OPT-SCX-WMA-6FT | Add this option to the fixture, and wall mounting arms with a wall canopy will be installed on the back of the fixture. The length of each arm is 5". Connection cables will enter the fixture through one of the arms. On your purchase order, specify the position of your wire entry from the wall, and the arm will be installed on the back accordingly. |  |