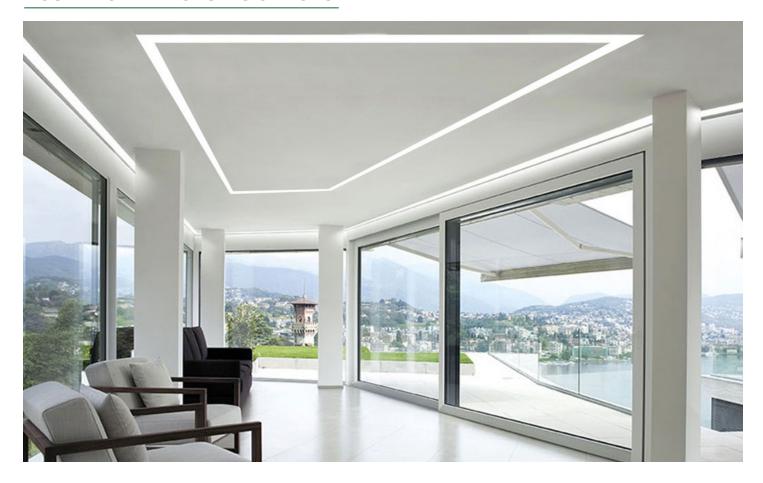

| Customer Name: |       |
|----------------|-------|
| Project Name:  |       |
| Note:          | Type: |

| 70" | 2 3/4" |
|-----|--------|
|     | 3 2/5" |

70"(L) x 2 3/4"(W) x 3 2/5"(H)

The SCX series offers the best and the most comprehensive selection for linear lighting. The various available lengths and widths allow the creation of the desired shape to elevate the areas aesthetics to a unique and modern look while providing an impressive illumination for the occupants. Ideal for, retail locations, offices, lobbies, conference rooms, reception areas, hallways, educational facilities, hotels, and restaurants. FEATURES: Superior Architectural Look Energy-efficient: Low Wattage Consumption & High Lumen Output Easier Wire Management & Install Variety of Mounting Options Multi Color Temperature (Selectable Switch Inside Fixture) Variety Of Factory Customizations Available

# **Applications:**

- Ideal for offices, hotels, corridors, saloons, libraries, meeting rooms, conference halls, and the best solution for modern lighting solutions
- It can be used in any indoor applications