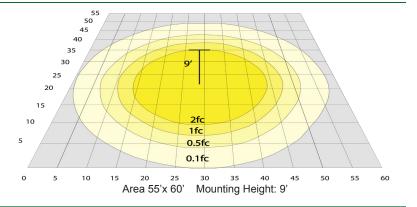

Rating: IP54
- Operating Temperature: -13°F~104°F
- Adjustable Suspension Brackets Provided on top of the Fixtures

# Lighting:

- Dimmable: 0~10V Dimming
- Total Lumens: 6658LM/ 6724LM/ 7046LM/ 7102LM
- Color Temperatures: 3000K/3500K/4000K/5000K
- Multi-CCT(Selectable Switch Inside Fixture)
- Color Rendering Index: CRI ≥ 80
- Up Light Option Available
- 50,000 Hours Rated Life
- 5-Year Warranty
- Beam Angle: 104.8°(H) x 100.5°(V)

# **Applications:**

- Ideal for offices, hotels, corridors, saloons, libraries, meeting rooms, conference halls, and the best solution for modern lighting solutions
- It can be used in any indoor applications

#### Other Models:

• 20W | 2390LM | SCX-2FT-20W-MCT4-D-DL • 30W | 3551LM | SCX-3FT-30W-MCT4-D-DL













#### Photometrics: SCX-6FT-MCT4-D-DL





#### Other Views:



#### Performance Table: SCX-6FT-MCT4-D-DL

| MODEL NO.             | Wattage | Voltage  | Lumens                               | Color Temp.                      | BUG Rating | LPW                      |
|-----------------------|---------|----------|--------------------------------------|----------------------------------|------------|--------------------------|
| SCX-6FT-60W-MCT4-D-DL | 60W     | 120~277V | 6658LM<br>6724LM<br>7046LM<br>7102LM | 3000K<br>3500K<br>4000K<br>5000K | B3-U3-G1   | 106<br>108<br>118<br>112 |

# Sample Ordering

| Model | Size | Wattage      | Color Temp. | Dimming Lens  |
|-------|------|--------------|-------------|---------------|
| SCX - | 6FT  | <b>-</b> 60W | <b>MCT4</b> | D <b>–</b> DL |

## **Accessories:**

Blank = No Option For A