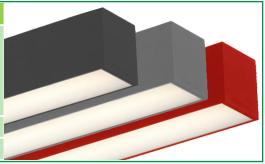

| Customer Name: |       |
|----------------|-------|
| Project Name:  |       |
| Note:          | Type: |

| 70" | 2 3/4" |
|-----|--------|
|     | 3 2/5" |

70"(L) x 2 3/4"(W) x 3 2/5"(H)

The SCX series offers the best and the most comprehensive selection for linear lighting. The various available lengths and widths allow the creation of the desired shape to elevate the areas aesthetics to a unique and modern look while providing an impressive illumination for the occupants. Ideal for, retail locations, offices, lobbies, conference rooms, reception areas, hallways, educational facilities, hotels, and restaurants. FEATURES: Superior Architectural Look Energy-efficient: Low Wattage Consumption & High Lumen Output Easier Wire Management & Install Variety of Mounting Options Multi Color Temperature (Selectable Switch Inside Fixture) Variety Of Factory Customizations Available

# **Features**

- LED Superior Architectural Lights
- Opal Polycarbonate Lens-Direct (DOWN) Lighting
- Optional Recessed & Wall Mounting Kits Available
- Lens Type: Opal Polycarbonate Lens
- MCT: Multi Color Temperature (Selectable Switch Inside Fixture)

# **MOUNTING AND MODULES OPTIONS:**

Recessed Mounted (Flanged)

Surface Mounted

Wall Mounted

Suspended

T-Bar Installation

Flangless Recessed Mounted (Mud-In)

Color of Your Choice

#### **COLOR OF YOUR CHOICE**

| Model              | DESCRIPTION                                                                                                                                                                                                               |  |
|--------------------|---------------------------------------------------------------------------------------------------------------------------------------------------------------------------------------------------------------------------|--|
| OPT-SCX-CLR-6FT    | Add this option and specify your desired color on your purchase order or provide a swatch to match. For painted flanged fixture or optional rod, mounting set please also add the relevant option below for each fixture. |  |
| OPT-SCX-CLR-FRM    | This is a painted flanges option.                                                                                                                                                                                         |  |
| OPT-SCX-CLR-RODSET | This is a painted rod set option.                                                                                                                                                                                         |  |