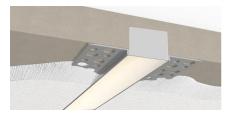

#### FLANGLESS RECESSED INSTALLATION IN WOOD CEILING

No additional accessories required.

Make recessed preparations by installing a horizontal plank of wood on top of the wood ceiling at a recessed height of 3 3/8".

Screw and anchor kit provided with each fixture can be used to fasten the top of the fixture to the wood plank through the holes on top of the fixture.

You can also install vertical wood boards on top of the ceiling at the edge of the opening and open the fixture and put screws through the side of the fixture housing to fasten it to the wood boards.