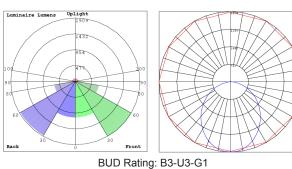

#### Photometrics: SCX-6FT-MCT4-D-DL

#### Performance Table: SCX-6FT-MCT4-D-DL

| MODEL NO.             | Wattage | Voltage  | Lumens                               | Color Temp.                      | BUG Rating | LPW                      |
|-----------------------|---------|----------|--------------------------------------|----------------------------------|------------|--------------------------|
| SCX-6FT-60W-MCT4-D-DL | 60W     | 120~277V | 6658LM<br>6724LM<br>7046LM<br>7102LM | 3000K<br>3500K<br>4000K<br>5000K | B3-U3-G1   | 106<br>108<br>118<br>112 |