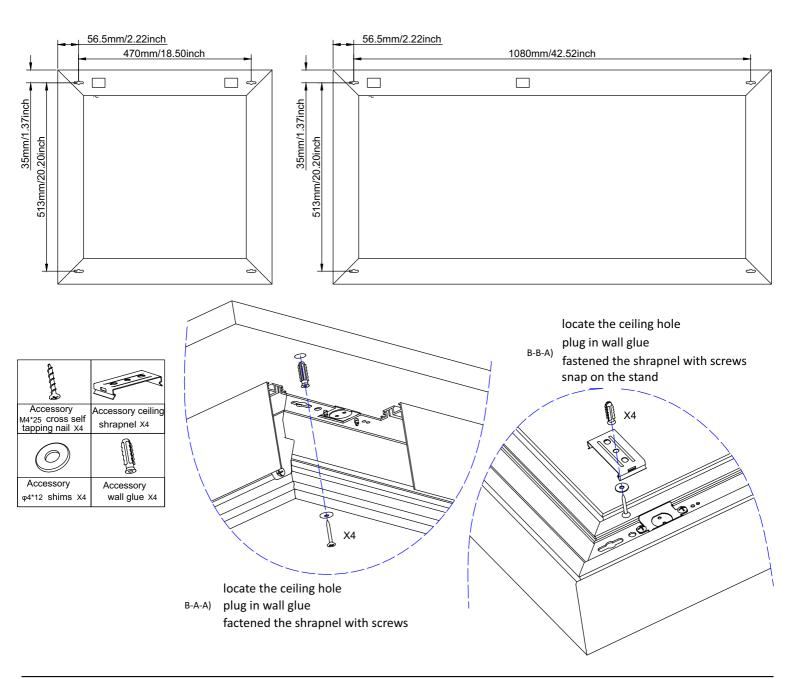

## LED Linear Architectural Installation Instruction

Surface mounted (B)

use the general first (A)mounting hole spacing