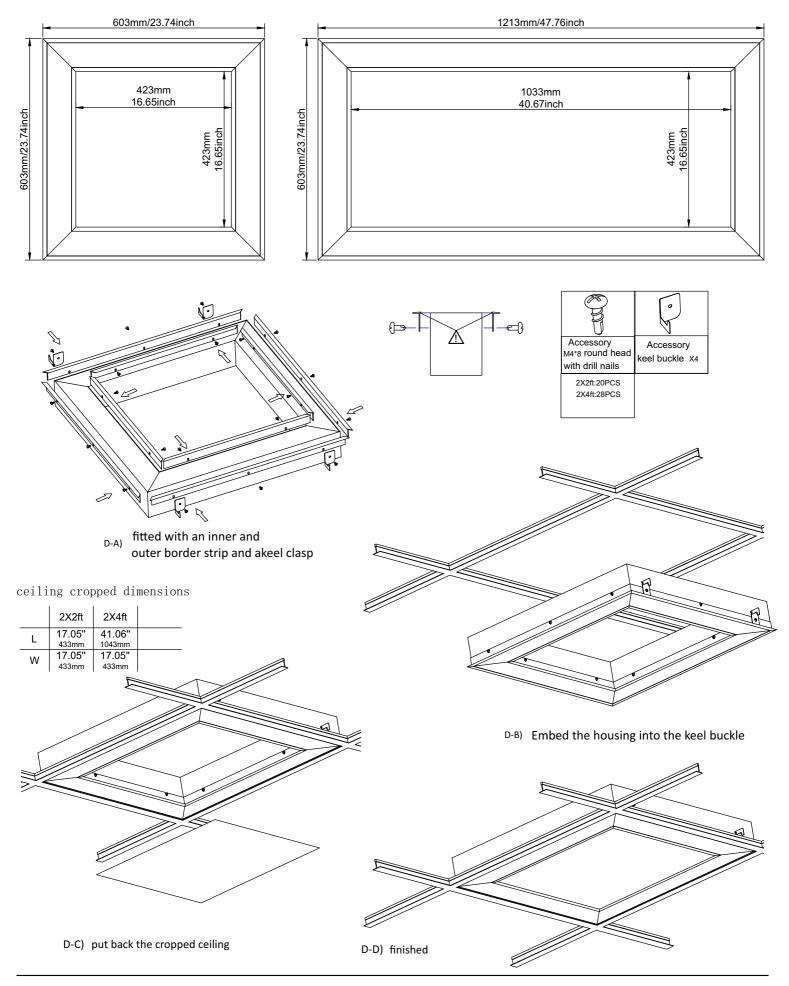

cooling.

Ensure LED luminaire has the correct polarity before installation

Avoid exposing wiring to metal edges and sharp objects.

### Maintenance:

Perform visual, electrical, and mechanical inspections on a regular basis. The environment and frequency of use should determine this. However, it is recommended that checks be made at least once a year. Electrically check to make sure that all connections are clean and tight. Mechanically check that all parts are properly assembled.



# WESTGATE

## LED Linear Architectural Installation Instruction



Surface mounted (B)

use the general first (A)mounting hole spacing



# WESTGATE

## LED Linear Architectural Installation Instruction



## WESTGATE

## LED Linear Architectural Installation Instruction

### ■ Aluminum frame recessed (D)