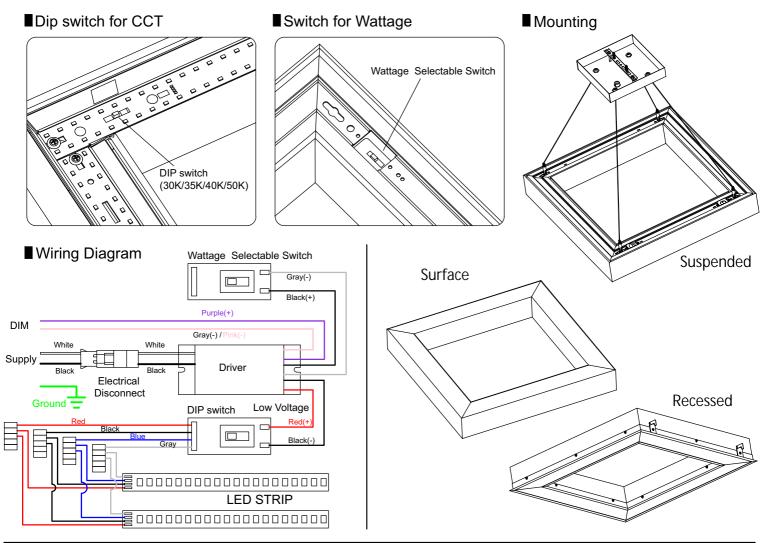

Ensure LED luminaire has the correct polarity before installation

Avoid exposing wiring to metal edges and sharp objects.