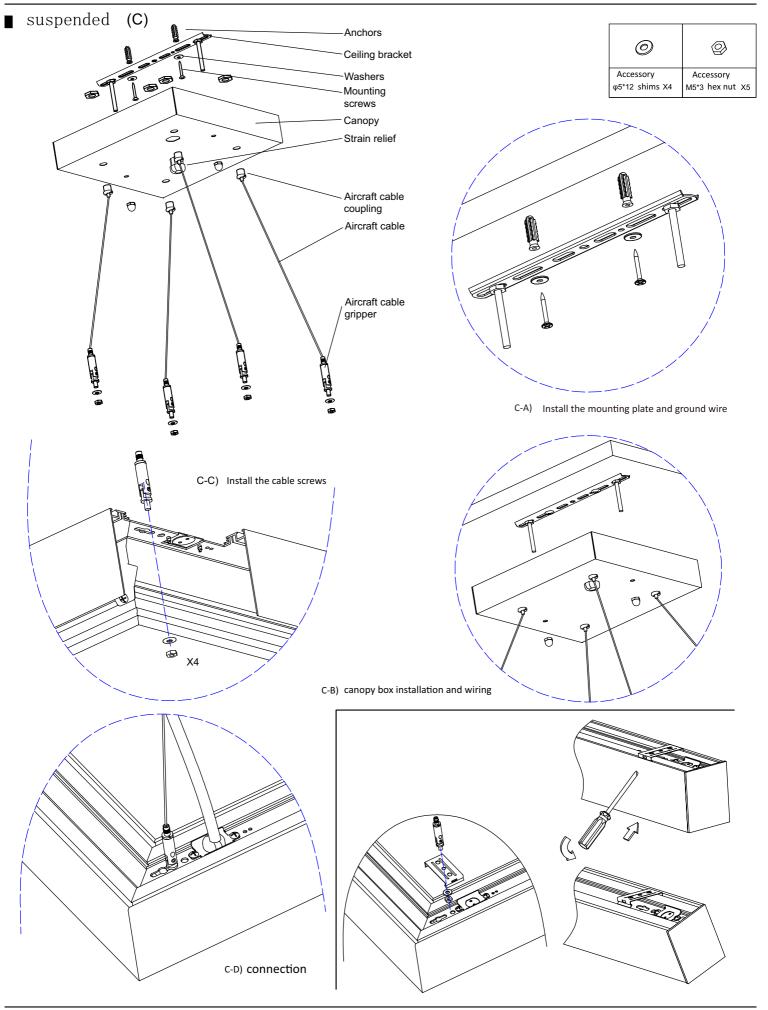

## LED Linear Architectural Installation Instruction

Surface mounted (B)

use the general first (A)mounting hole spacing