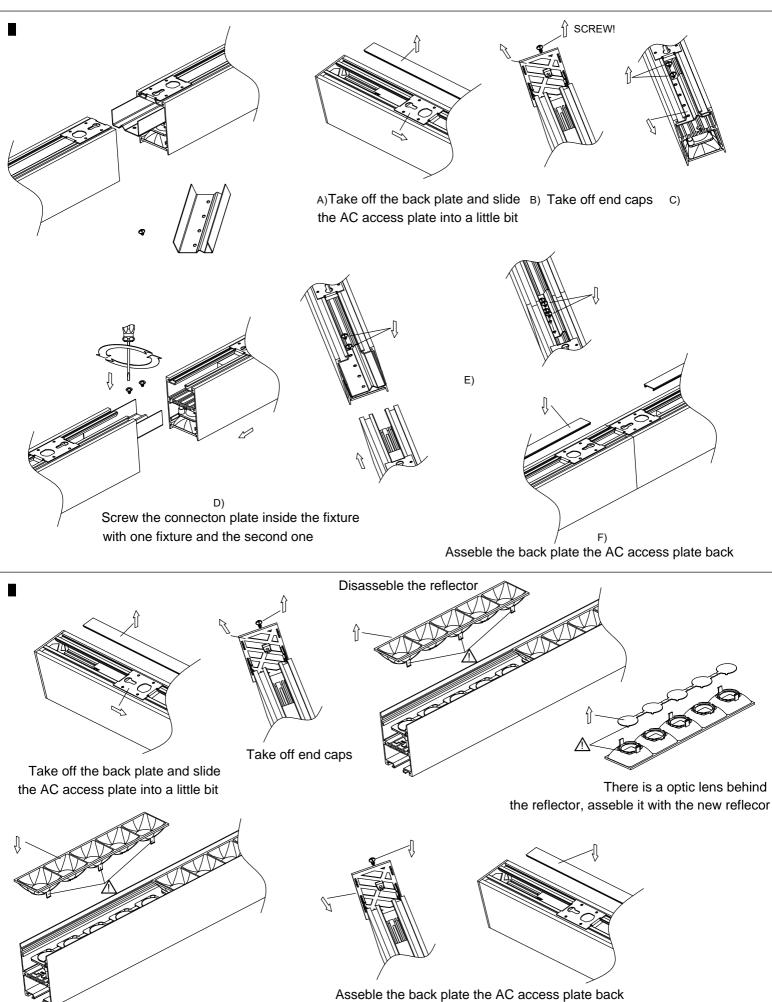

nd all possible product configurations.

Do not restrict luminaire ventilation.

Ensure LED luminaire is not covered with material that will prevent convection or conduction cooling.

Ensure LED luminaire has the correct polarity before installation

Avoid exposing wiring to metal edges and sharp objects.

#### Maintenance:

Perform visual, electrical, and mechanical inspections on a regular basis. The environment and frequency of use should determine this. However, it is recommended that checks be made at least once a year. Electrically check to make sure that all connections are clean and tight. Mechanically check that all parts are properly assembled.



Westgate Mfg Inc.



## Installation Instructions LED Linear Architectural





# Installation Instructions LED Linear Architectural



Westgate Mfg Inc.