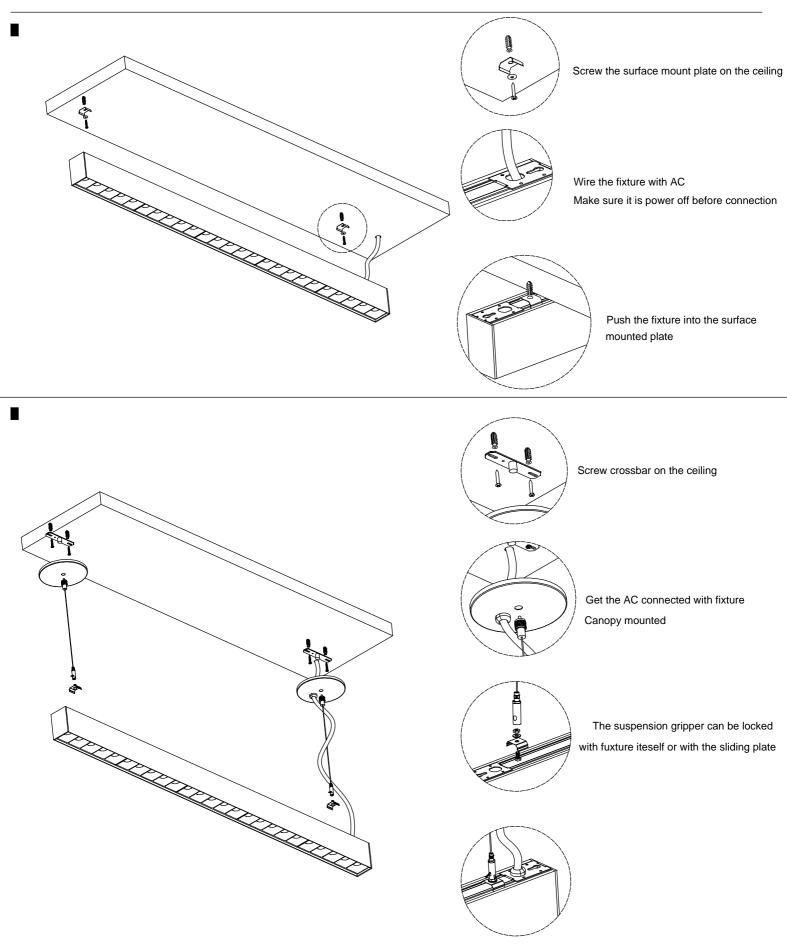

ene.

#### Notes:

Instructions do not cover all details and all possible product configurations.

Do not restrict luminaire ventilation.

Ensure LED luminaire is not covered with material that will prevent convection or conduction cooling.

Ensure LED luminaire has the correct polarity before installation

Avoid exposing wiring to metal edges and sharp objects.

#### Maintenance:

Perform visual, electrical, and mechanical inspections on a regular basis. The environment and frequency of use should determine this. However, it is recommended that checks be made at least once a year. Electrically check to make sure that all connections are clean and tight. Mechanically check that all parts are properly assembled.



Westgate Mfg Inc.



## Installation Instructions LED Linear Architectural





# Installation Instructions LED Linear Architectural



Westgate Mfg Inc.