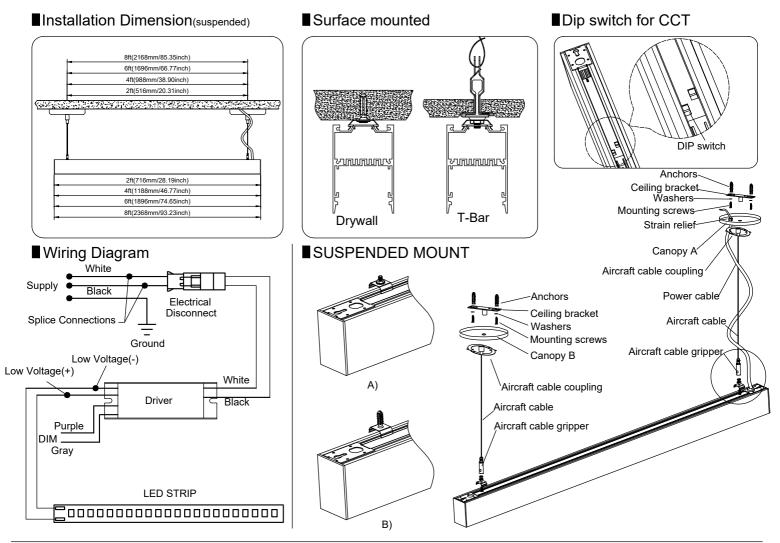

acetate or ethyl acetate, cyanoacrylates, glycol ethers,formaldehyde or butadiene.

#### Notes:

Instructions do not cover all details and all possible product configurations.

Do not restrict luminaire ventilation.

Ensure LED luminaire is not covered with material that will prevent convection or conduction cooling.

Ensure LED luminaire has the correct polarity before installation

Avoid exposing wiring to metal edges and sharp objects.

#### Maintenance:

Perform visual, electrical, and mechanical inspections on a regular basis. The environment and frequency of use should determine this. However, it is recommended that checks be made at least once a year. Electrically check to make sure that all connections are clean and tight. Mechanically check that all parts are properly assembled.



Westgate Mfg Inc.



## Installation Instructions LED Linear Architectural





# Installation Instructions LED Linear Architectural



Westgate Mfg Inc.