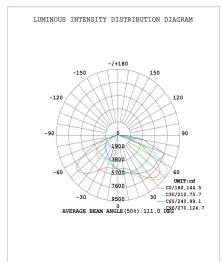

Warehouse-Lighting.com 2750 South 163<sup>rd</sup> St New Berlin, WI 53151



## Technical Parameters Part Number: WSD-SB20W27-50K

| Power             | 200W        | Lighting Angle       | Type II, III, IV,V |
|-------------------|-------------|----------------------|--------------------|
| Input Voltage     | AC120-277V  | LED Brightness Decay | <5%/6000 hrs       |
| PF                | >0.95       | Working Life         | >50000 hrs         |
| Driver Efficiency | >90%        | Working Temperature  | -30 - +45℃         |
| Luminous Flux     | 27000 Lm    | Storage Temperature  | -40 -+80°C         |
| Color Temperature | 4000K/5000K | Protection Level     | Wet Location/IP66  |
| CRI               | Ra>70       | Cable                | 3 core, 18AWG      |

## **Photometry**