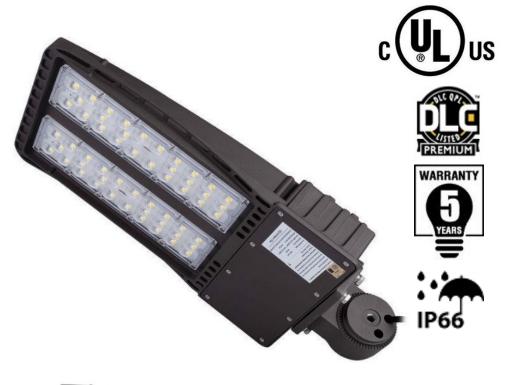

| PROJECT NAME: |          | CATALOG NUMBER: |
|---------------|----------|-----------------|
| NOTES:        | FIXTLIRE | SCHEDIII E.     |

The LED Shoebox Light series can be used in outdoor lighting (wet location certified). Excellent for parking lots, buildings, courtyards, industrial areas, sidewalks, schools and many other applications.

## **FEATURES:**

- Lumileds LED: High lumen efficiency and long working life
- High efficiency LED Driver
- Input voltage AC120-277V
- High quality die cast aluminum design for excellent heat dissipation
- Optics designed to improve the light utilization and evenness
- Dimensions: L 24" x W 11.13" x H 6.3"
- Weight: 16.6 lbs
- DLC Partner: Wisdom
  - DLC ID#: P4PTJCKZ

## Technical Parameters Part Number: WSD-SB20W27-50K

| Power             | 200W        | Lighting Angle       | Type II, III, IV,V |
|-------------------|-------------|----------------------|--------------------|
| Input Voltage     | AC120-277V  | LED Brightness Decay | <5%/6000 hrs       |
| PF                | >0.95       | Working Life         | >50000 hrs         |
| Driver Efficiency | >90%        | Working Temperature  | -30 - +45℃         |
| Luminous Flux     | 27000 Lm    | Storage Temperature  | -40 -+80°C         |
| Color Temperature | 4000K/5000K | Protection Level     | Wet Location/IP66  |
| CRI               | Ra>70       | Cable                | 3 core, 18AWG      |