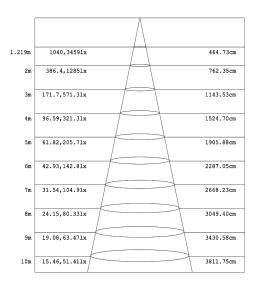

Warehouse-Lighting.com 2750 South 163<sup>rd</sup> St New Berlin, WI 53151



## Technical Parameters Part Number: WSD-SB20W27-50K

| Power             | 200W        | Lighting Angle       | Type II, III, IV,V |
|-------------------|-------------|----------------------|--------------------|
| Input Voltage     | AC120-277V  | LED Brightness Decay | <5%/6000 hrs       |
| PF                | >0.95       | Working Life         | >50000 hrs         |
| Driver Efficiency | >90%        | Working Temperature  | -30 - +45℃         |
| Luminous Flux     | 27000 Lm    | Storage Temperature  | -40 -+80°C         |
| Color Temperature | 4000K/5000K | Protection Level     | Wet Location/IP66  |
| CRI               | Ra>70       | Cable                | 3 core, 18AWG      |

## **Photometry**