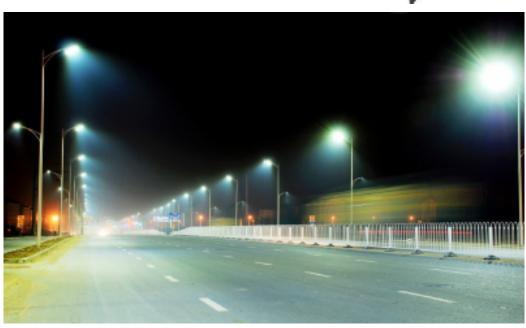

| PROJECT NAME: |          | CATALOG NUMBER: |
|---------------|----------|-----------------|
| NOTES:        | FIXTLIRE | SCHEDIII E.     |

The LED Shoebox Light series can be used in outdoor lighting (wet location certified). Excellent for parking lots, buildings, courtyards, industrial areas, sidewalks, schools and many other applications.