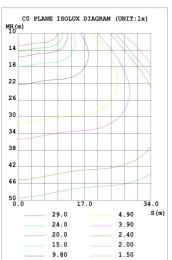

Warehouse-Lighting.com 2750 South 163<sup>rd</sup> St New Berlin, WI 53151



## Technical Parameters Part Number: WSD-SB20W27-50K

| Power             | 200W        | Lighting Angle       | Type II, III, IV,V |
|-------------------|-------------|----------------------|--------------------|
| Input Voltage     | AC120-277V  | LED Brightness Decay | <5%/6000 hrs       |
| PF                | >0.95       | Working Life         | >50000 hrs         |
| Driver Efficiency | >90%        | Working Temperature  | -30 - +45℃         |
| Luminous Flux     | 27000 Lm    | Storage Temperature  | -40 -+80°C         |
| Color Temperature | 4000K/5000K | Protection Level     | Wet Location/IP66  |
| CRI               | Ra>70       | Cable                | 3 core, 18AWG      |

## **Photometry**