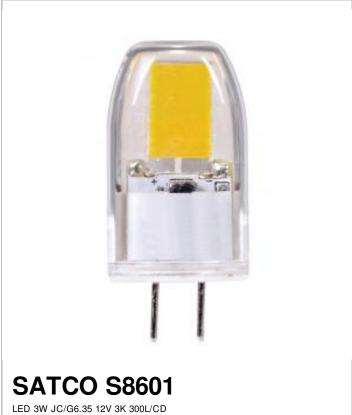

## SATCO NUVO

Project Name

Location

Prepared By

| N | ot | 6 | 9 |
|---|----|---|---|
| ш | v. | · | 9 |

| Status                 | Active                                  |  |
|------------------------|-----------------------------------------|--|
| Watts                  | 3                                       |  |
| Volts                  | 12V                                     |  |
| Base                   | G6.35                                   |  |
| ANSI Base              | G6.35                                   |  |
| Finish                 | Clear                                   |  |
| CCT (Kelvin)           | 3000                                    |  |
| Temperature            | Warm White                              |  |
| CRI                    | 80                                      |  |
| Lumens                 | 300                                     |  |
| Beam Spread            | 360                                     |  |
| Dimmable               | Yes - Dimmable                          |  |
| Hours Rated            | 25000                                   |  |
| Lamp Type              | Miniature                               |  |
| Technology             | LED                                     |  |
| Electrical             |                                         |  |
| Operating Temperature  | -20C (-4F) to a maximum of +45C (+113F) |  |
|                        | (,                                      |  |
| Physical               |                                         |  |
| MOL                    | 1.63                                    |  |
| MOD                    | 0                                       |  |
| Additional Information |                                         |  |
| Warranty               | 3 Year Limited                          |  |
| Compliance             |                                         |  |
| Safety Listing         | cETLus                                  |  |
| Location Rating        | Damp                                    |  |
| Energy Star            | No                                      |  |
| CEC Status             | Lawful for sale in California           |  |
|                        |                                         |  |