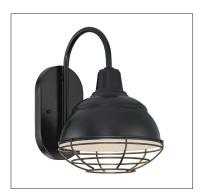

## RWHWB8 - R SERIES 8" WALL BRACKETS

W: 8" H: 11¼" Ext: 11"

Removable Wire Guard Included

## **Dimensions**

Width 8″ Height 111¼″ Extension 11″

## Finish & Material

Finishes ABR - Architectural Bronze

GA - Galvanized SB - Satin Black SG - Satin Green SR - Satin Red WH - White

Material Cold Rolled Steel &

Die-Cast Zinc

**Wire Guard** 

Wire Guard Steel