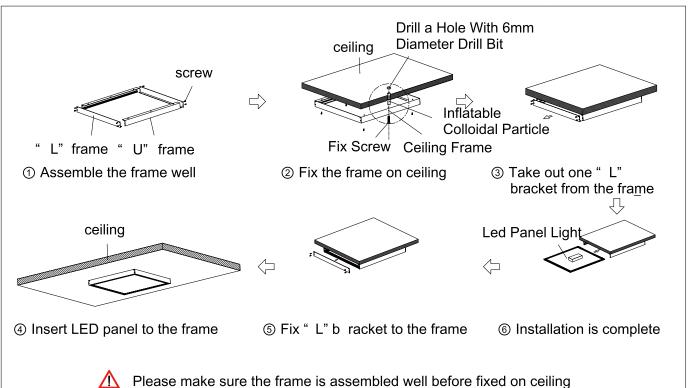

# Installation

#### Recessed





### Suspended

According to the width of the panel light, drill 2 Button the panel light with the dog Twist off the rope grab device, and divide it into two parts: the upper cover and lower cover. mounting holes on the mounting position buckle of the equipped rope. STEP1 STEP2 0 STEP3  $\bigcirc$  $\Box$  $\Box$ Fix the upper cover into prepared mounting holes Connect LED panel light by the hook of with self-tapping screws (not included), and then twist on the lower cover. suspension wire STEP5 STEP4  $\leq$ C,



Warehouse-Lighting.com 2750 South 163<sup>rd</sup> St New Berlin, WI 53151 Warehouse-Lighting.com Phone: 888-454-4480 info@warehouse-lighting.com

#### Surface Mount





## **Connection Mode**







Warehouse-Lighting.com 2750 South 163<sup>rd</sup> St New Berlin, WI 53151 Warehouse-Lighting.com Phone: 888-454-4480 info@warehouse-lighting.com