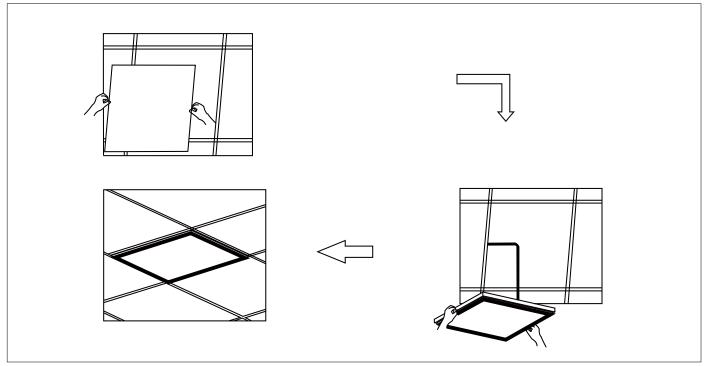

# Installation

#### Recessed





### Suspended

According to the width of the panel light, drill 2 Button the panel light with the dog Twist off the rope grab device, and divide it into two parts: the upper cover and lower cover. mounting holes on the mounting position buckle of the equipped rope. STEP1 STEP2 0 STEP3  $\bigcirc$  $\Box$  $\Box$ Fix the upper cover into prepared mounting holes Connect LED panel light by the hook of with self-tapping screws (not included), and then twist on the lower cover. suspension wire STEP5 STEP4  $\leq$ C,



Warehouse-Lighting.com 2750 South 163<sup>rd</sup> St New Berlin, WI 53151 Warehouse-Lighting.com Phone: 888-454-4480 info@warehouse-lighting.com

#### Surface Mount





## **Connection Mode**







Warehouse-Lighting.com 2750 South 163<sup>rd</sup> St New Berlin, WI 53151 Wa