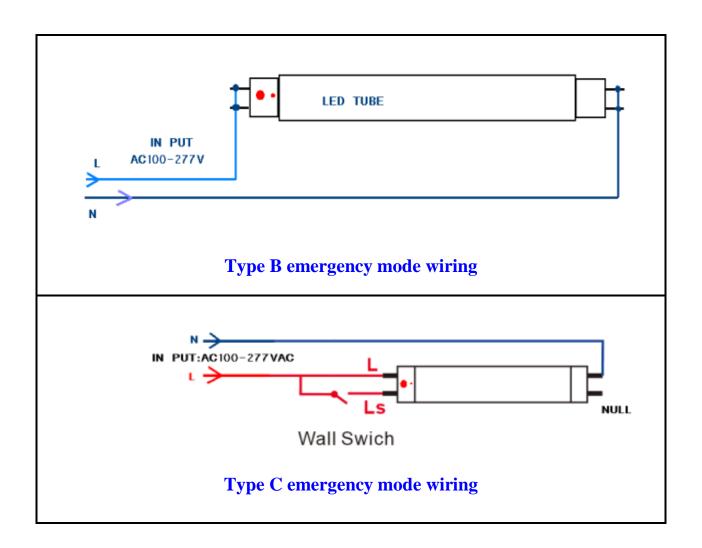

#### **Default mode: Type B emergency mode**

- When electricity supply is on and the switch is on: the lamp is ON;
- When electricity supply is on and the switch is off: the lamp is ON;
- When electricity supply is off and the switch is on: the lamp is ON;
- When electricity supply is off and the switch is off: the lamp is ON;

#### Type C emergency mode

- When electricity supply is on and the switch is on: the lamp is ON;
- When electricity supply is on and the switch is off: the lamp is OFF;
- When electricity supply is off and the switch is on: the lamp is ON;
- When electricity supply is off and the switch is off: the lamp is ON;

#### Installation instruction

This lamp is for indoor use, if it will be used outdoor, please add waterproof protective device.

- •Ensure that the input voltage is within the specified range before installation.
- •Please turn off the power before Installation.
- •Ensure that holders is connected with AC directly and safely.
- •Turn on power to test after installation.
- Please wiring as below picture.