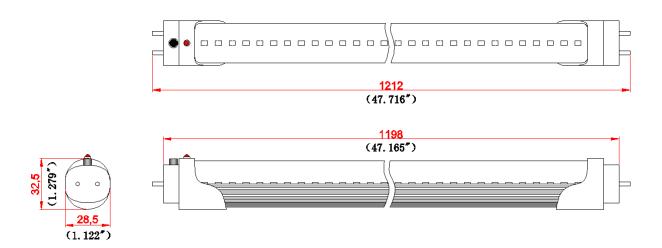

|  |
| LED QTY                 | 144PCS                                   |  |  |  |
| Housing                 | PC + Aluminum                            |  |  |  |
| Housing Color           | Any color                                |  |  |  |
| Waterproof Rating       | IP65                                     |  |  |  |
| Operating Temperature   | -25℃ TO 50℃                              |  |  |  |
| Operating Humidity      | 20%-90% RH                               |  |  |  |
| Storage Temperature     | -40℃ TO 80℃                              |  |  |  |
| Storage Humidity        | 10%-95% RH                               |  |  |  |

#### **Photometrics**



http://www.ledsion.com FREE:1-9729517795 E-mail:info@ledsion.com Add:4940 Top Line Dr, Dallas, TX 75247



#### **Dimensions**



#### **Default mode: Type B emergency mode**

- When electricity supply is on and the switch is on: the lamp is ON;
- When electricity supply is on and the switch is off: the lamp is ON;
- When electricity supply is off and the switch is on: the lamp is ON;
- When electricity supply is off and the switch is off: the lamp is ON;

#### Type C emergency mode

- When electricity supply is on and the switch is on: the lamp is ON;
- When electricity supply is on and the switch is off: the lamp is OFF;
- When electricity supply is off and the switch is on: the lamp is ON;
- When electricity supply is off and the switch is off: the lamp is ON;

#### Installation instruction

This lamp is for indoor use, if it will be used outdoor, please add waterproof protective device.

- •Ensure that the inpu