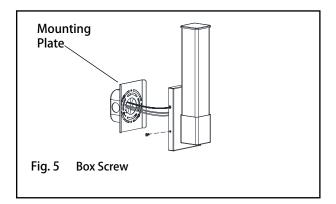

6. Secure decorative back plate with screws at top to the mounting plate. (See Fig. 5)