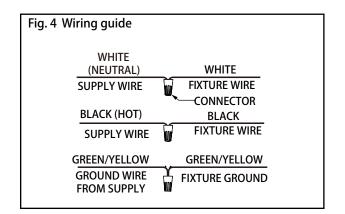

4. Follow wiring instructions Fig. 3 and Fig. 4

5. After connecting all wires, push all wires and wirenuts back through center hole of mounting plate and into the cavity of the electrical box, while positioning the fixture to align with the mounting points / tabs.