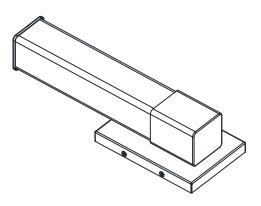

## LED VANITY BATH BAR, MULTI COL ITEM: LVF-WS-MCT5

Please consult a qualified electrcian for hanging fixture and wiring. CAUTION: Before starting the installation, disconnect removing the fuse at the fuse box. Carefully unpack and identify all parts before assembly.