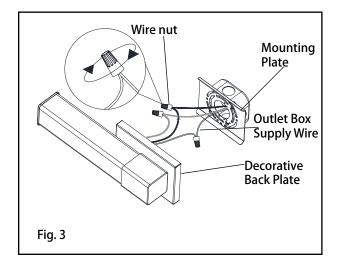

4. Follow wiring instructions Fig. 3 and Fig. 4

5. After connecting all wires, push all wires and wirenuts back through center hole of mounting plate and into the cavity of the electrical box, while positioning the fixture to align with the mounting points / tabs.

6. Secure decorative back plate with screws at top to the mounting plate. (See Fig. 5)