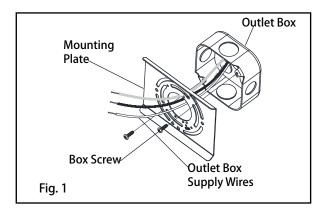

1. Always disconnect power at the main electrical panel before installation.

2. Pull wall box wires through center hole of mounting plate. Secure mounting plate to wall using screws so that the fixture mounting points are aligned vertically. (See Fig. 1)