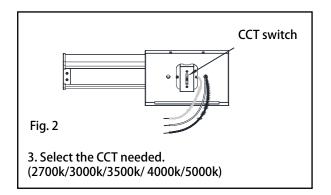

4. Follow wiring instructions Fig. 3 and Fig. 4

5. After connecting all wires, push all wires and wirenuts back through center hole of mounting plate and into the cavity of the electrical box, while positioning the fixture to align with the mounting points / tabs.