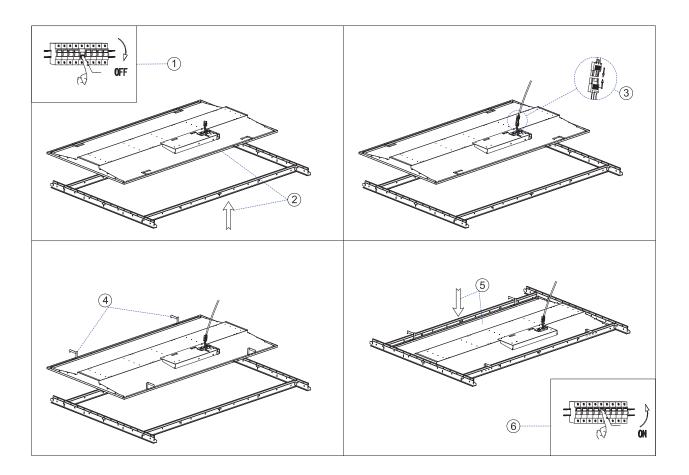

## **INSTRUCTION FOR SURFACE MOUNTING**

- 1.Disconnect or turn off power before installation, See Step ①.
- 2.Put the new volumetric troffer fixture onto the T grid, See Step 2.
- 3.Make the electrical connection to the fixture in accordance with local electrical code. Make all necessary wiring connections, observing proper voltage and polarity. See Step ③ Make sure the power feeds are put into the fixture junction box.
- 4.Once finished with electrical connection, bend the earthquak clips to attach to the T grid. See Step 4.5
- 5. Turn on power, the fixture will illuminate. See Step ⑥