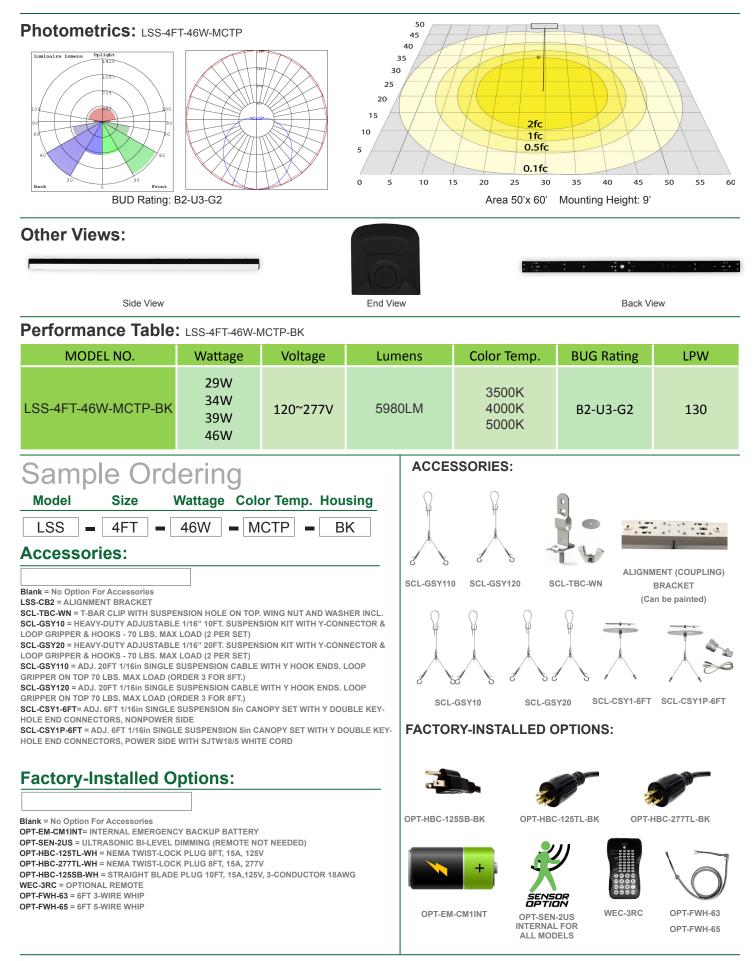

### **Electrical:**

- Voltage: 120-277VAC 60Hz
- Wattage: 29W/ 34W/ 39W/ 46W
- Power Factor: >0.99
- Efficacy: 130 LPW

## Lighting:

Dimmable: 0~10V Dimming

Switch Inside Fixture)

- Total Lumens: 5980LM
- Color Temperatures: 3500K/ 4000K/ 5000K
- Multi CCT & Multi Power (Selectable switch inside fixture)

Linkable (Optional Alignment Bracket Available)

Multi Color Temperature & Multi Power (Selectable

- Color Rendering Index: CRI  $\ge$  80
- Reduces Energy Consumption Up to 80% Compared to a Fluorescent Fixture