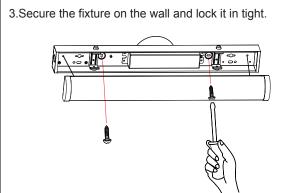

r supply before installation. This product must be installed in accordance with the applicable installation code by a qualified electrician who is familiar with the construction and operation of the product and the hazards involved.

## **WARNING:**

Risk of fire or electric shock. Fixture installation requires knowledge of luminaires electrical systems. If not qualified, DO NOT attempt installation. Contact a qualified electrician.

Risk of fire or electric shock. Always turn off the power supply before installation.

Risk of fire or electric shock. Suitable for non-insulated surface and frame. DO NOT cover fixture with insulation liner or similar material.

⚠ DO NOT install fixture on unstable, loose or easily breakable surface. DO NOT exert force on the surface of the fixture.

















The Installation must be carried out by a qualified electrician.