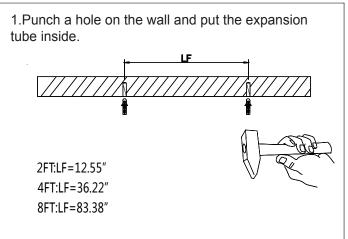

power supply before installation. This product must be installed in accordance with the applicable installation code by a qualified electrician who is familiar with the construction and operation of the product and the hazards involved.

## **WARNING:**

Risk of fire or electric shock. Fixture installation requires knowledge of luminaires electrical systems. If not qualified, DO NOT attempt installation. Contact a qualified electrician.

Risk of fire or electric shock. Always turn off the power supply before installation.

Risk of fire or electric shock. Suitable for non-insulated surface and frame. DO NOT cover fixture with insulation liner or similar material.

⚠ DO NOT install fixture on unstable, loose or easily breakable surface. DO NOT exert force on the surface of the fixture.

















The Installation must be carried out by a qualified electrician.