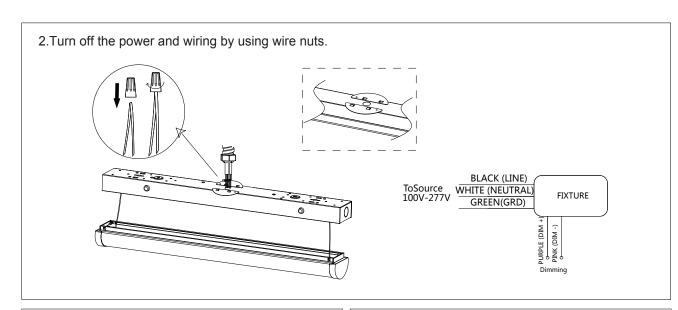

wer supply before installation. This product must be installed in accordance with the applicable installation code by a qualified electrician who is familiar with the construction and operation of the product and the hazards involved.

## **WARNING:**

Risk of fire or electric shock. Fixture installation requires knowledge of luminaires electrical systems. If not qualified, DO NOT attempt installation. Contact a qualified electrician.

Risk of fire or electric shock. Always turn off the power supply before installation.

Risk of fire or electric shock. Suitable for non-insulated surface and frame. DO NOT cover fixture with insulation liner or similar material.

⚠ DO NOT install fixture on unstable, loose or easily breakable surface. DO NOT exert force on the surface of the fixture.

















The Installation must be carried out by a qualified electrician.