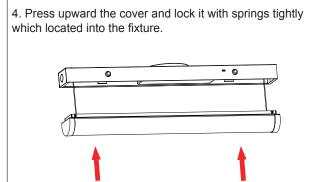

supply before installation. This product must be installed in accordance with the applicable installation code by a qualified electrician who is familiar with the construction and operation of the product and the hazards involved.

## **WARNING:**

Risk of fire or electric shock. Fixture installation requires knowledge of luminaires electrical systems. If not qualified, DO NOT attempt installation. Contact a qualified electrician.

Risk of fire or electric shock. Always turn off the power supply before installation.

Risk of fire or electric shock. Suitable for non-insulated surface and frame. DO NOT cover fixture with insulation liner or similar material.

⚠ DO NOT install fixture on unstable, loose or easily breakable surface. DO NOT exert force on the surface of the fixture.

















The Installation must be carried out by a qualified electrician.