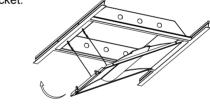

### Installation Guide

6. Hook the retofit kit torffer safety rope to the hole of corresponding side-mounting bracket, suspend the retrofit kit troffer body.

7.Install the power disconnected to line (black) and neutral(white) coming into fixture, ground wires, connect dimming wires (purple & pink), and screw with wire nuts in a suitable place where no loosening.