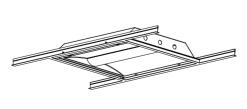

### Installation Guide

6. Hook the retofit kit torffer safety rope to the hole of corresponding side-mounting bracket, suspend the retrofit kit troffer body.

7.Install the power disconnected to line (black) and neutral(white) coming into fixture, ground wires, connect dimming wires (purple & pink), and screw with wire nuts in a suitable place where no loosening.

9. Push the retrofit kit troffer body to secure latches, until hearing a "click" sound to ensure it fastened tightly.

10. Installed view picture shown as below.