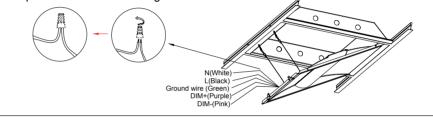

### Installation Guide

6. Hook the retofit kit torffer safety rope to the hole of corresponding side-mounting bracket, suspend the retrofit kit troffer body.

7.Install the power disconnected to line (black) and neutral(white) coming into fixture, ground wires, connect dimming wires (purple & pink), and screw with wire nuts in a suitable place where no loosening.

9. Push the retrofit kit troffer body to secure latches, until hearing a "click" sound to ensure it fastened tightly.

10. Installed view picture shown as below.