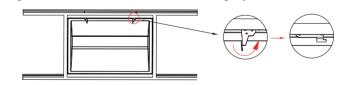

9. Push the retrofit kit troffer body to secure latches, until hearing a "click" sound to ensure it fastened tightly.

10. Installed view picture shown as below.