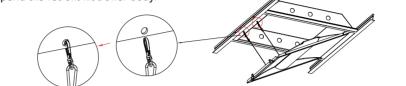

### Installation Guide

6. Hook the retofit kit torffer safety rope to the hole of corresponding side-mounting bracket, suspend the retrofit kit troffer body.

7.Install the power disconnected to line (black) and neutral(white) coming into fixture, ground wires, connect dimming wires (purple & pink), and screw with wire nuts in a suitable place where no loosening.