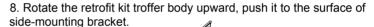

9. Push the retrofit kit troffer body to secure latches, until hearing a "click" sound to ensure it fastened tightly.

10. Installed view picture shown as below.