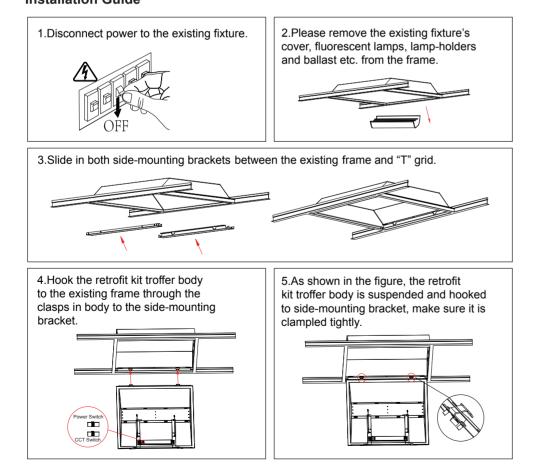

### Installation Guide

6. Hook the retofit kit torffer safety rope to the hole of corresponding side-mounting bracket, suspend the retrofit kit troffer body.

7.Install the power disconnected to line (black) and neutral(white) coming into fixture, ground wires, connect dimming wires (purple & pink), and screw with wire nuts in a suitable place where no loosening.