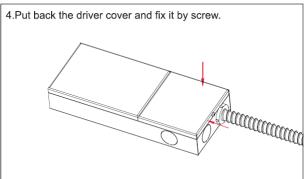

**Table 1:** Product Specifications

| Model      | Watt | Input Voltage | LED Drive Current | Viewing Angle | Ra  | PF   | Dimming |
|------------|------|---------------|-------------------|---------------|-----|------|---------|
| LFP22XXAMV | 40   | 100-277VAC    | 1000mA            | 120°          | >80 | >0.9 | 0-10V   |
| LFP24XXAMV | 50   |               | 1050mA            |               |     |      |         |

Where XX represents CCT (30=3000K, 35= 3500K, 40=4000K, 50=5000K)

Note: Above table shows typical configurations. Additional options are possible based on customer needs, including – Emergency panel lights. Emergency power can be 4-20W for 90 minutes.

#### Recessed Installation





#### Installation Guide







## **INSTALLATION INSTRUCTIONS**

## **LFP Series**





#### **WARNING**

- LED Panels are not suitable for using in wet locations
- Please keep the LED Panel away from any corrosive substance, and please use dry cloth when you clean it
- LED Panel can only be installed by a qualified electrician.
- Before installation or maintenance, please disconnect the power to prevent electric shock.

The Installation must be carried out by a qualified electrician.

Page **2** of **2** Rev: **5/16/2018**