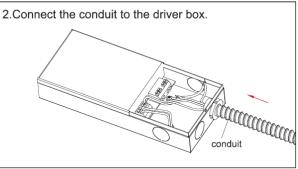

ician.

#### **Applies to**

LFP22XXAMV & LFP24XXAMV Series

**Table 1:** Product Specifications

| Model      | Watt | Input Voltage | LED Drive Current | Viewing Angle | Ra  | PF   | Dimming |
|------------|------|---------------|-------------------|---------------|-----|------|---------|
| LFP22XXAMV | 40   | 100-277VAC    | 1000mA            | 120°          | >80 | >0.9 | 0-10V   |
| LFP24XXAMV | 50   |               | 1050mA            |               |     |      |         |

Where XX represents CCT (30=3000K, 35= 3500K, 40=4000K, 50=5000K)

Note: Above table shows typical configurations. Additional options are possible based on customer needs, including – Emergency panel lights. Emergency power can be 4-20W for 90 minutes.

#### Recessed Installation





#### Installation Guide







## **INSTALLATION INSTRUCTIONS**

## **LFP Series**





#### **WARNING**

- LED Panels are not suitable for using in wet locations
- Please keep the LED Panel away from any corrosive substance, and please use dry cloth when you clean it
- LED Panel can only be installed by a qualified electrician.
- Before installation or maintenance, please disconnect the power to prevent electric shock.

The Installation must be carried out by a qualified electrician.

Page **2** of **2** Rev: **5/16/2018**