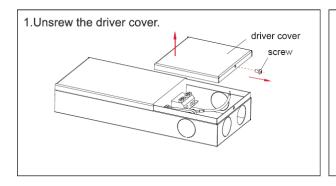

trician.

#### **Applies to**

LFP22XXAMV & LFP24XXAMV Series

**Table 1:** Product Specifications

| Model      | Watt | Input Voltage | LED Drive Current | Viewing Angle | Ra  | PF   | Dimming |
|------------|------|---------------|-------------------|---------------|-----|------|---------|
| LFP22XXAMV | 40   | 100-277VAC    | 1000mA            | 120°          | >80 | >0.9 | 0-10V   |
| LFP24XXAMV | 50   |               | 1050mA            |               |     |      |         |

Where XX represents CCT (30=3000K, 35= 3500K, 40=4000K, 50=5000K)

Note: Above table shows typical configurations. Additional options are possible based on customer needs, including – Emergency panel lights. Emergency power can be 4-20W for 90 minutes.

#### Recessed Installation





#### Installation Guide







## **INSTALLATION INSTRUCTIONS**

## **LFP Series**





#### **WARNING**

- LED Panels are not suitable for using in wet locations
- Please keep the LED Panel away from any corrosive substance, and please use dry cloth when you clean it
- LED Panel can only be installed by a qualified electrician.
- Before installation or maintenance, please disconnect the power to prevent electric shock.

The Installation must be carried out by a qualified electrician.

Page **2** of **2** Rev: **5/16/2018**