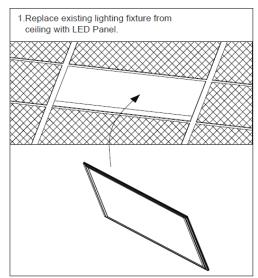

uct, consult a competent electrician.

#### **Applies to**

LFP22XXAMV & LFP24XXAMV Series

**Table 1:** Product Specifications

| Model      | Watt | Input Voltage | LED Drive Current | Viewing Angle | Ra  | PF   | Dimming |
|------------|------|---------------|-------------------|---------------|-----|------|---------|
| LFP22XXAMV | 40   | 100-277VAC    | 1000mA            | 120°          | >80 | >0.9 | 0-10V   |
| LFP24XXAMV | 50   |               | 1050mA            |               |     |      |         |

Where XX represents CCT (30=3000K, 35= 3500K, 40=4000K, 50=5000K)

Note: Above table shows typical configurations. Additional options are possible based on customer needs, including – Emergency panel lights. Emergency power can be 4-20W for 90 minutes.

#### Recessed Installation





#### Installation Guide







## **INSTALLATION INSTRUCTIONS**

## **LFP Series**





#### **WARNING**

- LED Panels are not suitable for using in wet locations
- Please keep the LED Panel away from any corrosive substance, and please use dry cloth when you clean it
- LED Panel can only be installed by a qualified electrician.
- Before installation or maintenance, please disconnect the power to prevent electric shock.

The Installation must be carried out by a qualified electrician.

Page **2** of **2** Rev: **5/16/2018**