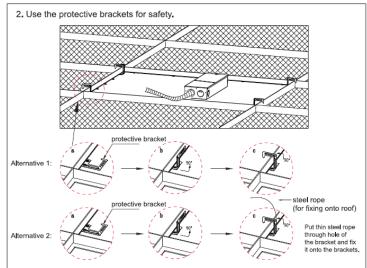

t, consult a competent electrician.

#### **Applies to**

LFP22XXAMV & LFP24XXAMV Series

**Table 1:** Product Specifications

| Model      | Watt | Input Voltage | LED Drive Current | Viewing Angle | Ra  | PF   | Dimming |
|------------|------|---------------|-------------------|---------------|-----|------|---------|
| LFP22XXAMV | 40   | 100-277VAC    | 1000mA            | 120°          | >80 | >0.9 | 0-10V   |
| LFP24XXAMV | 50   |               | 1050mA            |               |     |      |         |

Where XX represents CCT (30=3000K, 35= 3500K, 40=4000K, 50=5000K)

Note: Above table shows typical configurations. Additional options are possible based on customer needs, including – Emergency panel lights. Emergency power can be 4-20W for 90 minutes.

#### Recessed Installation





#### Installation Guide







## **INSTALLATION INSTRUCTIONS**

## **LFP Series**





#### **WARNING**

- LED Panels are not suitable for using in wet locations
- Please keep the LED Panel away from any corrosive substance, and please use dry cloth when you clean it
- LED Panel can only be installed by a qualified electrician.
- Before installation or maintenance, please disconnect the power to prevent electric shock.

The Installation must be carried out by a qualified electrician.

Page **2** of **2** Rev: **5/16/2018**