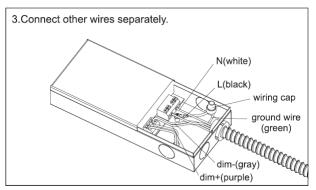

es

**Table 1:** Product Specifications

| Model      | Watt | Input Voltage | LED Drive Current | Viewing Angle | Ra  | PF   | Dimming |
|------------|------|---------------|-------------------|---------------|-----|------|---------|
| LFP22XXAMV | 40   | 100-277VAC    | 1000mA            | 120°          | >80 | >0.9 | 0-10V   |
| LFP24XXAMV | 50   |               | 1050mA            |               |     |      |         |

Where XX represents CCT (30=3000K, 35= 3500K, 40=4000K, 50=5000K)

Note: Above table shows typical configurations. Additional options are possible based on customer needs, including – Emergency panel lights. Emergency power can be 4-20W for 90 minutes.

#### Recessed Installation





#### Installation Guide







## **INSTALLATION INSTRUCTIONS**

## **LFP Series**





#### **WARNING**

- LED Panels are not suitable for using in wet locations
- Please keep the LED Panel away from any corrosive substance, and please use dry cloth when you clean it
- LED Panel can only be installed by a qualified electrician.
- Before installation or maintenance, please disconnect the power to prevent electric shock.

The Installation must be carried out by a qualified electrician.

Page **2** of **2** Rev: **5/16/2018**