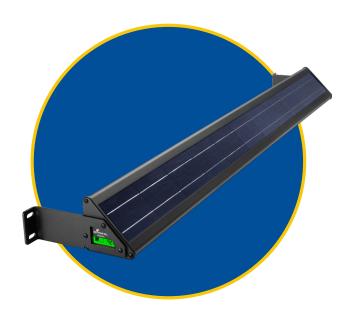

## FREE TO SHINE

The Solera Solar Lighting Display Light features an all-in-one design. The solar panel, light engine and battery are built right into the LED fixture. No need for a power source, which eliminates the need for wiring and trenching.

- Comparable to 150W HID
- 4 hours of 100% brightness and then 25% for the remainder of the night with one charge
- Li-lon battery lasts at least 1500 charge cycles and is replaceable
- Perfect for signage, billboards, advertisements and more
- Dimensions (W x H): Solar Panel 46" x 5" Light Engine Panel - 46" x 4"
- Shown with included 7" mounting bracket