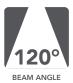

Display Light features an all-in-one design. The solar panel, light engine and battery are built right into the LED fixture. No need for a power source, which eliminates the need for wiring and trenching.



- Comparable to 150W HID
- 4 hours of 100% brightness and then 25% for the remainder of the night with one charge
- Li-lon battery lasts at least 1500 charge cycles and is replaceable
- Perfect for signage, billboards, advertisements and more
- Dimensions (W x H): Solar Panel 46" x 5" Light Engine Panel - 46" x 4"
- Shown with included 7" mounting bracket

| PART #               | UPC          | COMPARABLE TO | LUMENS | сст   |
|----------------------|--------------|---------------|--------|-------|
| RP-SDL-20W-40K-BK-G1 | 844006024802 | 150W HID      | 2000   | 4000K |



















solera-solar.com •

847.380.3540