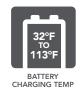

ting Display Light features an all-in-one design. The solar panel, light engine and battery are built right into the LED fixture. No need for a power source, which eliminates the need for wiring and trenching.



- Comparable to 150W HID
- 4 hours of 100% brightness and then 25% for the remainder of the night with one charge
- Li-lon battery lasts at least 1500 charge cycles and is replaceable
- Perfect for signage, billboards, advertisements and more
- Dimensions (W x H): Solar Panel 46" x 5" Light Engine Panel - 46" x 4"
- Shown with included 7" mounting bracket

| PART #               | UPC          | COMPARABLE TO | LUMENS | сст   |
|----------------------|--------------|---------------|--------|-------|
| RP-SDL-20W-40K-BK-G1 | 844006024802 | 150W HID      | 2000   | 4000K |



















solera-solar.com •

847.380.3540