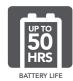

- Comparable to 150W HID
- 4 hours of 100% brightness and then 25% for the remainder of the night with one charge
- Li-lon battery lasts at least 1500 charge cycles and is replaceable
- Perfect for signage, billboards, advertisements and more
- Dimensions (W x H): Solar Panel 46" x 5" Light Engine Panel - 46" x 4"
- Shown with included 7" mounting bracket