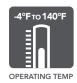

ng Display Light features an all-in-one design. The solar panel, light engine and battery are built right into the LED fixture. No need for a power source, which eliminates the need for wiring and trenching.



- Comparable to 150W HID
- 4 hours of 100% brightness and then 25% for the remainder of the night with one charge
- Li-lon battery lasts at least 1500 charge cycles and is replaceable
- Perfect for signage, billboards, advertisements and more
- Dimensions (W x H): Solar Panel 46" x 5" Light Engine Panel - 46" x 4"
- Shown with included 7" mounting bracket

| PART #               | UPC          | COMPARABLE TO | LUMENS | сст   |
|----------------------|--------------|---------------|--------|-------|
| RP-SDL-20W-40K-BK-G1 | 844006024802 | 150W HID      | 2000   | 4000K |



















solera-solar.com •

847.380.3540