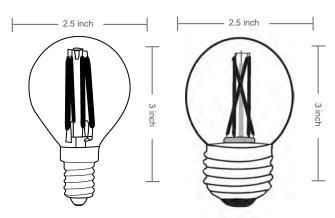

| Туре           | Model                 | Volt | Watt | Lumen | Color       | CRI | Beam<br>Spread |
|----------------|-----------------------|------|------|-------|-------------|-----|----------------|
| Filament G16.5 | LED-FLM-G16.5C-4W-27K | 120V | 4W   | 400   | Warm- 2700k | >83 | 360°           |
| Filament G16.5 | LED-FLM-G16.5M-4W-27K | 120V | 4W   | 400   | Warm- 2700k | >83 | 360°           |