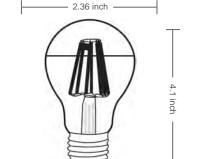

| Туре         | Model                | Volt | Watt | Lumen | Color        | CRI | Beam<br>Spread |
|--------------|----------------------|------|------|-------|--------------|-----|----------------|
| Filament A19 | LED-FLM-A19HM-4W-18K | 120V | 4W   | 400   | Amber- 1800k | >83 | 180°           |