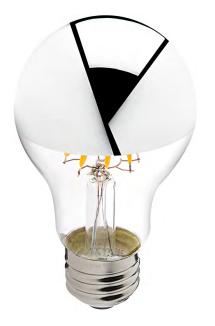

## **HM FILAMENT A-19**

The EnVision Filament Half Mirror A19 LED achieves a perfect 180° beam spread, puts off very little heat, and importantly contains no mercury. Lastly, for each bulb replaced, not only do you save in energy costs, but you are helping to lower your impact on the environment as well