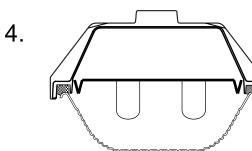

Securely attach mounting brackets (2) to mounitng surface anywhere down the length of the fixture. The Citadel enclosure will engage the brackets. We reccomend the spacing between the brackets to be about 60% of the fixture length.