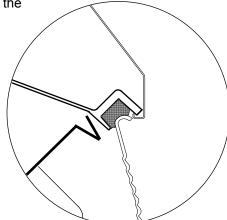

(SOME COMPONENTS MAY VARY)

2. Insert one side of the Citadel housing into the mounting brackets

Verify that the enclosure is fully supported before connecting a power supply.

5. OPTIONAL: If using stem mounting kit, thread the stem in to the factory installed adapter on the fixture. Follow stem kit mounting instructions.

Securely attach mounting brackets (2) to mounitng surface anywhere down the length of the fixture. The Citadel enclosure will engage the brackets. We reccomend the spacing between the brackets to be about 60% of the fixture length.