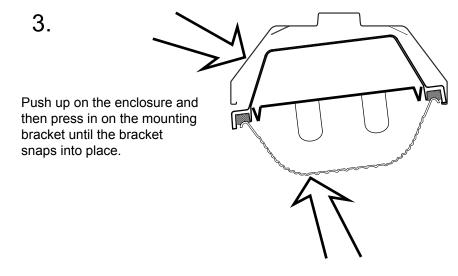

Securely attach mounting brackets (2) to mounitng surface anywhere down the length of the fixture. The Citadel enclosure will engage the brackets. We reccomend the spacing between the brackets to be about 60% of the fixture length.