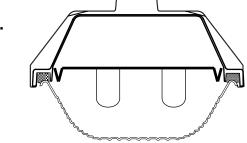

Securely attach mounting brackets (2) to mounitng surface anywhere down the length of the fixture. The Citadel enclosure will engage the brackets. We reccomend the spacing between the brackets to be about 60% of the fixture length.