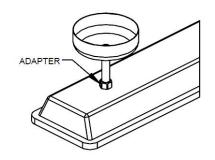

(SOME COMPONENTS MAY VARY)

2. Insert one side of the Citadel housing into the mounting brackets

Verify that the enclosure is fully supported before connecting a power supply.

5. OPTIONAL: If using stem mounting kit, thread the stem in to the factory installed adapter on the fixture. Follow stem kit mounting instructions.