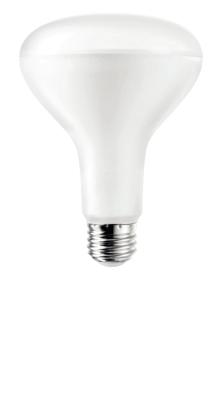

## BR-30 LITE

The EnVision LED BR-30 LITE Series bulb in LED integrates the use of a COB chip, weighs an industry changing 0.26lb., and is UL approved. It is ideal for use in residential, commercial, and rebate applications. Enjoy watching your energy bills fall, while also saving on replacement costs, as our BR-30 is rated 25,000 hours.

3.7 inch