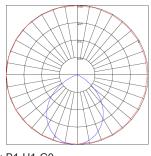

## Photometrics: LCFS-MCT-BK

BUG Rating: B1-U1-G0

**Other Views:** 

Front View

Lens View

V

Performance Table: LCFS-MCT-BK

| MODEL NO.   | Wattage         | Voltage  | Lumens                  | Color Temp.       | BUG Rating | LPW |
|-------------|-----------------|----------|-------------------------|-------------------|------------|-----|
| LCFS-MCT-BK | 6W<br>9W<br>12W | 120-277V | 300LM<br>450LM<br>600LM | 3000K/4000K/5000K | B1-U1-G0   | 70  |