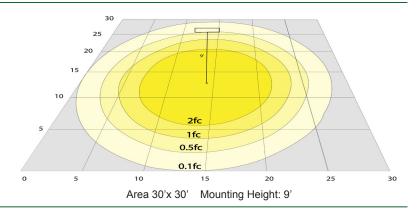

## Photometrics: LCFS-MCT-BK

BUG Rating: B1-U1-G0

**Other Views:** 

Front View

Lens View

V

Performance Table: LCFS-MCT-BK

| MODEL NO.   | Wattage         | Voltage  | Lumens                  | Color Temp.       | BUG Rating | LPW |
|-------------|-----------------|----------|-------------------------|-------------------|------------|-----|
| LCFS-MCT-BK | 6W<br>9W<br>12W | 120-277V | 300LM<br>450LM<br>600LM | 3000K/4000K/5000K | B1-U1-G0   | 70  |