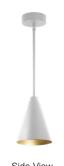

living areas, our vintage pendant lighting is available in 2 finishes that will look good in any home.

#### Other Models:

• 12W | 600LM | LCFQ-MCT-WH











## Photometrics: LCFS-MCT-BK







BUG Rating: B1-U1-G0

**Other Views:** 





Front View



Lens View

V

Performance Table: LCFS-MCT-BK

| MODEL NO.   | Wattage         | Voltage  | Lumens                  | Color Temp.       | BUG Rating | LPW |
|-------------|-----------------|----------|-------------------------|-------------------|------------|-----|
| LCFS-MCT-BK | 6W<br>9W<br>12W | 120-277V | 300LM<br>450LM<br>600LM | 3000K/4000K/5000K | B1-U1-G0   | 70  |

# Sample Ordering

| Model |   | Power |   | Finish |  |
|-------|---|-------|---|--------|--|
| LCFS  | _ | MCT   | _ | BK     |  |

### Other Model:

LCFS-MCT-WH







Front View

Lens View