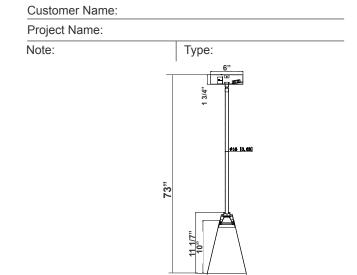

73" x 7 1/6"

#### **Mechanical:**

- Black/Gold Finish
- Spun Steel Housing
- Polycarbonate Lens
- 4.5FT Adjustable Rod (one 24" + one 18" + one 12") with Swivel Canopy
- Maximum Ambient Temperature: -22°F to 104°F
- IP55 Suitable for Damp Location
- 5-Year Warranty