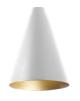

#### LCFS-MCTP-BK

3CCT CONE PENDANT WITH 4.5FT ADJ. DOWNROD

Multi Color Temperature & Multi Power/Wattage (Selectable)

AVAIL. FINISHES

Pendant lights are stylish hanging light fixtures that double as task lighting. Perfect for kitchens, office or living areas, our vintage pendant lighting is available in 2 finishes that will look good in any home.

73" x 7 1/6"

#### **Mechanical:**

- Black/Gold Finish
- Spun Steel Housing
- Polycarbonate Lens
- 4.5FT Adjustable Rod (one 24" + one 18" + one 12") with Swivel Canopy
- Maximum Ambient Temperature: -22°F to 104°F
- IP55 Suitable for Damp Location
- 5-Year Warranty