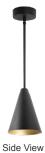

#### LCFS-MCTP-BK

3CCT CONE PENDANT WITH 4.5FT ADJ. DOWNROD

Multi Color Temperature & Multi Power/Wattage (Selectable)

AVAIL. FINISHES

Pendant lights are stylish hanging light fixtures that double as task lighting. Perfect for kitchens, office or living areas, our vintage pendant lighting is available in 2 finishes that will look good in any home.

73" x 7 1/6"