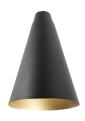

#### **Mechanical:**

- Black/Gold Finish
- Spun Steel Housing
- Polycarbonate Lens
- 4.5FT Adjustable Rod (one 24" + one 18" + one 12") with Swivel Canopy
- Maximum Ambient Temperature: -22°F to 104°F
- IP55 Suitable for Damp Location
- 5-Year Warranty

# **Features**

- Multi CCT & Power(Selectable Switch under the lens)
- Black/Gold Finish

- 5-Year Warrantv
- Polycarbonate Lens