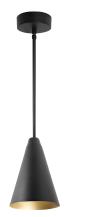

#### LCFS-MCTP-BK

3CCT CONE PENDANT WITH 4.5FT ADJ. DOWNROD

Multi Color Temperature & Multi Power/Wattage (Selectable)

AVAIL. FINISHES

Pendant lights are stylish hanging light fixtures that double as task lighting. Perfect for kitchens, office or living areas, our vintage pendant lighting is available in 2 finishes that will look good in any home.

# **Features**

- Multi CCT & Power(Selectable Switch under the lens)
- Black/Gold Finish

- 5-Year Warrantv
- Polycarbonate Lens

#### **Mechanical:**

- Black/Gold Finish
- Spun Steel Housing
- Polycarbonate Lens
- 4.5FT Adjustable Rod (one 24" + one 18" + one 12") with Swivel Canopy
- Maximum Ambient Temperature: -22°F to 104°F
- IP55 Suitable for Damp Location
- 5-Year Warranty