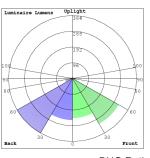

## Photometrics: LCFS-MCT-BK

BUG Rating: B1-U1-G0

**Other Views:** 

Front View

Lens View

V

Performance Table: LCFS-MCT-BK

| MODEL NO.   | Wattage         | Voltage  | Lumens                  | Color Temp.       | BUG Rating | LPW |
|-------------|-----------------|----------|-------------------------|-------------------|------------|-----|
| LCFS-MCT-BK | 6W<br>9W<br>12W | 120-277V | 300LM<br>450LM<br>600LM | 3000K/4000K/5000K | B1-U1-G0   | 70  |