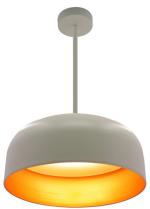

### LCFP-MCT5-WG

24" INTEGRATED LED PAN PENDANTLIGHTS WITH 6FT ADJ. ROD

Multi Color Temperature (Selectable)

Pendant lights are stylish hanging light fixtures that double as task lighting. Perfect for kitchens, office or living areas, our vintage pendant lighting is available in 2 finishes that will look good in any home.

## eatures

- Multi CCT (Selectable Switch under the lens)
- White/Gold Finish

- 5-Year Warrantv
- Polycarbonate Lens

### **Applications:**

Pendant lights are stylish hanging light fixtures that double as task lighting. Perfect for kitchens, office or living areas, our vintage pendant lighting is available in 2 finishes that will look good in any home.