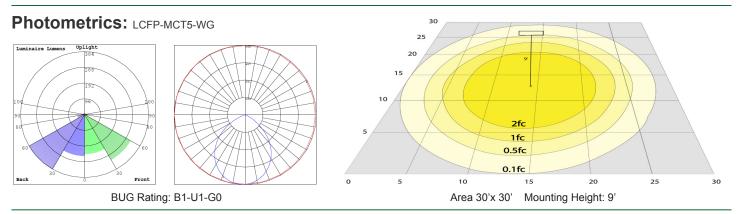

### Performance Table: LCFP-MCT5-WG

| MODEL NO.    | Wattage | Voltage | Lumens | Color Temp.                       | <b>BUG</b> Rating | LPW |
|--------------|---------|---------|--------|-----------------------------------|-------------------|-----|
| LCFP-MCT5-WG | 40W     | 120V    | 2800LM | 2700K/ 3000K/ 3500K/ 4000K/ 5000K | B1-U1-G0          | 70  |