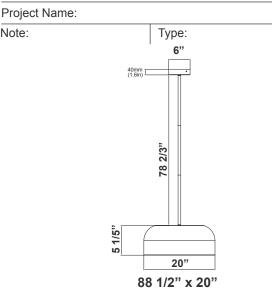

### Mechanical:

- White/Gold Finish
- Spun Steel Housing
- Polycarbonate Lens
- 5.5FT Adjustable Rod (4 x 16.5 Inches)
- Maximum Ambient Temperature: -22°F to 104°F
- IP55 Suitable for Damp Location
- 5-Year Warranty

### Customer Name:

Note: