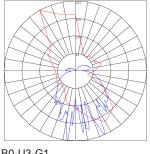

### Photometrics: LCFE-MCT5-BK

0.5fc 0.1fc Area 25'x 30' Mounting Height: 9'

**Other Views:** 

Glass Lens View

Top View

Performance Table: LCFE-MCT5-BK

| MODEL NO.    | Wattage | Voltage | Lumens | Color Temp.                       | BUG Rating | LPW |
|--------------|---------|---------|--------|-----------------------------------|------------|-----|
| LCFE-MCT5-BK | 12W     | 120V    | 720LM  | 2700K/ 3000K/ 3500K/ 4000K/ 5000K | B1-U1-G0   | 60  |