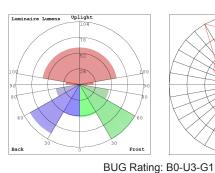

### Photometrics: LCFE-MCT5-BK

0.5fc 0.1fc Area 25'x 30' Mounting Height: 9'

**Other Views:** 

Glass Lens View

Top View

Performance Table: LCFE-MCT5-BK

| MODEL NO.    | Wattage | Voltage | Lumens | Color Temp.                       | BUG Rating | LPW |
|--------------|---------|---------|--------|-----------------------------------|------------|-----|
| LCFE-MCT5-BK | 12W     | 120V    | 720LM  | 2700K/ 3000K/ 3500K/ 4000K/ 5000K | B1-U1-G0   | 60  |