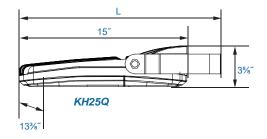

# KH25Q (Shown with Kitty Hawk Arm.)

Length with mount (L): Bracket (BR): 18¾″ Yoke (Y): 18″ Slipfitter (SF): 18¾″ Mounting Arm Adaptor: 19¼″