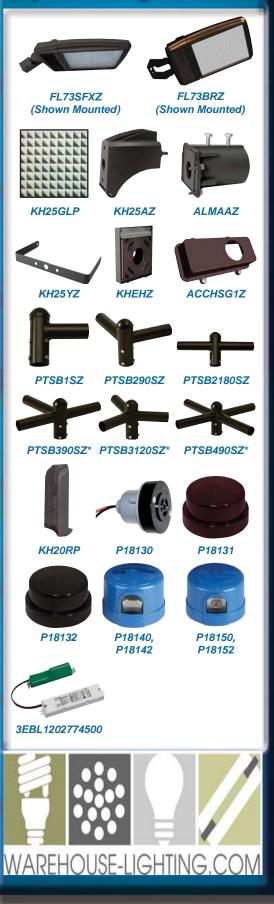

# WAREHOUSE-LIGHTING.COM

| Catalog #                                                                                                                                                                                                                                                                                                                                                                                                                                                                                                                                                                                                                                                                                                                                                                                                                                                                                                                                                                                                                                                                                                                                                                                                                                                                                                                                                                                                                                                                                                                                                                                                                                                                                                                                                                                                                                                                                                                                                                                                                                                                                                                      | Description                                                                                                                                            |
|--------------------------------------------------------------------------------------------------------------------------------------------------------------------------------------------------------------------------------------------------------------------------------------------------------------------------------------------------------------------------------------------------------------------------------------------------------------------------------------------------------------------------------------------------------------------------------------------------------------------------------------------------------------------------------------------------------------------------------------------------------------------------------------------------------------------------------------------------------------------------------------------------------------------------------------------------------------------------------------------------------------------------------------------------------------------------------------------------------------------------------------------------------------------------------------------------------------------------------------------------------------------------------------------------------------------------------------------------------------------------------------------------------------------------------------------------------------------------------------------------------------------------------------------------------------------------------------------------------------------------------------------------------------------------------------------------------------------------------------------------------------------------------------------------------------------------------------------------------------------------------------------------------------------------------------------------------------------------------------------------------------------------------------------------------------------------------------------------------------------------------|--------------------------------------------------------------------------------------------------------------------------------------------------------|
| KH25GLP                                                                                                                                                                                                                                                                                                                                                                                                                                                                                                                                                                                                                                                                                                                                                                                                                                                                                                                                                                                                                                                                                                                                                                                                                                                                                                                                                                                                                                                                                                                                                                                                                                                                                                                                                                                                                                                                                                                                                                                                                                                                                                                        | Prismatic Flat Glass Lens                                                                                                                              |
| FL73BRZ                                                                                                                                                                                                                                                                                                                                                                                                                                                                                                                                                                                                                                                                                                                                                                                                                                                                                                                                                                                                                                                                                                                                                                                                                                                                                                                                                                                                                                                                                                                                                                                                                                                                                                                                                                                                                                                                                                                                                                                                                                                                                                                        | Two-Piece Swivel Bracket, Stamped Steel, Bronze Powdercoat<br>Finish                                                                                   |
| FL73SFXZ                                                                                                                                                                                                                                                                                                                                                                                                                                                                                                                                                                                                                                                                                                                                                                                                                                                                                                                                                                                                                                                                                                                                                                                                                                                                                                                                                                                                                                                                                                                                                                                                                                                                                                                                                                                                                                                                                                                                                                                                                                                                                                                       | External Mount Slipfitter, Die Cast, Bronze Powdercoat Finish, with Angle Indicators, ½" Coin Plug, & Hardware                                         |
| KH25AZ                                                                                                                                                                                                                                                                                                                                                                                                                                                                                                                                                                                                                                                                                                                                                                                                                                                                                                                                                                                                                                                                                                                                                                                                                                                                                                                                                                                                                                                                                                                                                                                                                                                                                                                                                                                                                                                                                                                                                                                                                                                                                                                         | Kitty Hawk Mounting Arm, Mounts Directly to Square Poles,<br>Bronze Powdercoat Finish                                                                  |
| ALMAAZ                                                                                                                                                                                                                                                                                                                                                                                                                                                                                                                                                                                                                                                                                                                                                                                                                                                                                                                                                                                                                                                                                                                                                                                                                                                                                                                                                                                                                                                                                                                                                                                                                                                                                                                                                                                                                                                                                                                                                                                                                                                                                                                         | Pole Mounting Arm Adaptor, Fits 2¾″ Arm, Includes Hardware, Bronze Powdercoat Finish                                                                   |
| KH25YZ                                                                                                                                                                                                                                                                                                                                                                                                                                                                                                                                                                                                                                                                                                                                                                                                                                                                                                                                                                                                                                                                                                                                                                                                                                                                                                                                                                                                                                                                                                                                                                                                                                                                                                                                                                                                                                                                                                                                                                                                                                                                                                                         | Yoke, Stamped Heavy-Duty Steel, Bronze Powdercoat Finish                                                                                               |
| KHEHZ                                                                                                                                                                                                                                                                                                                                                                                                                                                                                                                                                                                                                                                                                                                                                                                                                                                                                                                                                                                                                                                                                                                                                                                                                                                                                                                                                                                                                                                                                                                                                                                                                                                                                                                                                                                                                                                                                                                                                                                                                                                                                                                          | Easy Hang Wall Bracket, Bronze Powdercoat Finish                                                                                                       |
| ACCHSG1Z                                                                                                                                                                                                                                                                                                                                                                                                                                                                                                                                                                                                                                                                                                                                                                                                                                                                                                                                                                                                                                                                                                                                                                                                                                                                                                                                                                                                                                                                                                                                                                                                                                                                                                                                                                                                                                                                                                                                                                                                                                                                                                                       | Die Cast Accessory Housing for Installing Sensors or Other<br>Lighting Control, Bronze Powdercoat Finish                                               |
| PTSB1SZ                                                                                                                                                                                                                                                                                                                                                                                                                                                                                                                                                                                                                                                                                                                                                                                                                                                                                                                                                                                                                                                                                                                                                                                                                                                                                                                                                                                                                                                                                                                                                                                                                                                                                                                                                                                                                                                                                                                                                                                                                                                                                                                        | Single Pole Tenon Spoke Bracket                                                                                                                        |
| PTSB290SZ                                                                                                                                                                                                                                                                                                                                                                                                                                                                                                                                                                                                                                                                                                                                                                                                                                                                                                                                                                                                                                                                                                                                                                                                                                                                                                                                                                                                                                                                                                                                                                                                                                                                                                                                                                                                                                                                                                                                                                                                                                                                                                                      | Twin Pole Tenon Spoke Bracket, 90° Arms, Bronze Finish                                                                                                 |
| PTSB2180SZ                                                                                                                                                                                                                                                                                                                                                                                                                                                                                                                                                                                                                                                                                                                                                                                                                                                                                                                                                                                                                                                                                                                                                                                                                                                                                                                                                                                                                                                                                                                                                                                                                                                                                                                                                                                                                                                                                                                                                                                                                                                                                                                     | Twin Pole Tenon Spoke Bracket, 180° Arms, Bronze Finish                                                                                                |
| PTSB390SZ*                                                                                                                                                                                                                                                                                                                                                                                                                                                                                                                                                                                                                                                                                                                                                                                                                                                                                                                                                                                                                                                                                                                                                                                                                                                                                                                                                                                                                                                                                                                                                                                                                                                                                                                                                                                                                                                                                                                                                                                                                                                                                                                     | Triple Pole Tenon Spoke Bracket, 90° Arms, Bronze Finish                                                                                               |
| PTSB3120SZ*                                                                                                                                                                                                                                                                                                                                                                                                                                                                                                                                                                                                                                                                                                                                                                                                                                                                                                                                                                                                                                                                                                                                                                                                                                                                                                                                                                                                                                                                                                                                                                                                                                                                                                                                                                                                                                                                                                                                                                                                                                                                                                                    | Triple Pole Tenon Spoke Bracket, 120° Arms, Bronze Finish                                                                                              |
| PTSB490SZ*                                                                                                                                                                                                                                                                                                                                                                                                                                                                                                                                                                                                                                                                                                                                                                                                                                                                                                                                                                                                                                                                                                                                                                                                                                                                                                                                                                                                                                                                                                                                                                                                                                                                                                                                                                                                                                                                                                                                                                                                                                                                                                                     | Quad Pole Tenon Spoke Bracket, 90° Arms, Bronze Finish                                                                                                 |
| KH20RP                                                                                                                                                                                                                                                                                                                                                                                                                                                                                                                                                                                                                                                                                                                                                                                                                                                                                                                                                                                                                                                                                                                                                                                                                                                                                                                                                                                                                                                                                                                                                                                                                                                                                                                                                                                                                                                                                                                                                                                                                                                                                                                         | Round Pole Adapter. Fits 3" or 4" O.D. Round Poles, Bronze Finish                                                                                      |
| P18130                                                                                                                                                                                                                                                                                                                                                                                                                                                                                                                                                                                                                                                                                                                                                                                                                                                                                                                                                                                                                                                                                                                                                                                                                                                                                                                                                                                                                                                                                                                                                                                                                                                                                                                                                                                                                                                                                                                                                                                                                                                                                                                         | 480VAC Twist Lock Photocell Receptacle                                                                                                                 |
| P18131                                                                                                                                                                                                                                                                                                                                                                                                                                                                                                                                                                                                                                                                                                                                                                                                                                                                                                                                                                                                                                                                                                                                                                                                                                                                                                                                                                                                                                                                                                                                                                                                                                                                                                                                                                                                                                                                                                                                                                                                                                                                                                                         | Twist Lock Non-Shorting (Open) Cap Disconnects Service to<br>Fixture for Temporary or Permanent Disabling (Fixture Always<br>Off). IP65, 480V Maximum. |
| P18132                                                                                                                                                                                                                                                                                                                                                                                                                                                                                                                                                                                                                                                                                                                                                                                                                                                                                                                                                                                                                                                                                                                                                                                                                                                                                                                                                                                                                                                                                                                                                                                                                                                                                                                                                                                                                                                                                                                                                                                                                                                                                                                         | Twist Lock Shorting Cap Provides Fixed Service to Fixture (Fixture Always on). IP65, Rated Load 7200w Tungsten.                                        |
| P18140                                                                                                                                                                                                                                                                                                                                                                                                                                                                                                                                                                                                                                                                                                                                                                                                                                                                                                                                                                                                                                                                                                                                                                                                                                                                                                                                                                                                                                                                                                                                                                                                                                                                                                                                                                                                                                                                                                                                                                                                                                                                                                                         | 110-120VAC Instant Twist Lock                                                                                                                          |
| P18142                                                                                                                                                                                                                                                                                                                                                                                                                                                                                                                                                                                                                                                                                                                                                                                                                                                                                                                                                                                                                                                                                                                                                                                                                                                                                                                                                                                                                                                                                                                                                                                                                                                                                                                                                                                                                                                                                                                                                                                                                                                                                                                         | 110-277VAC Instant Twist Lock                                                                                                                          |
| P18150                                                                                                                                                                                                                                                                                                                                                                                                                                                                                                                                                                                                                                                                                                                                                                                                                                                                                                                                                                                                                                                                                                                                                                                                                                                                                                                                                                                                                                                                                                                                                                                                                                                                                                                                                                                                                                                                                                                                                                                                                                                                                                                         | 120VAC Time Delay Twist Lock                                                                                                                           |
| P18152                                                                                                                                                                                                                                                                                                                                                                                                                                                                                                                                                                                                                                                                                                                                                                                                                                                                                                                                                                                                                                                                                                                                                                                                                                                                                                                                                                                                                                                                                                                                                                                                                                                                                                                                                                                                                                                                                                                                                                                                                                                                                                                         | 277VAC Time Delay Twist Lock                                                                                                                           |
| 3EBL1202774500                                                                                                                                                                                                                                                                                                                                                                                                                                                                                                                                                                                                                                                                                                                                                                                                                                                                                                                                                                                                                                                                                                                                                                                                                                                                                                                                                                                                                                                                                                                                                                                                                                                                                                                                                                                                                                                                                                                                                                                                                                                                                                                 | Provides 90 Minutes of Backup Power.                                                                                                                   |
| And the other Designation of the local division of the local divis |                                                                                                                                                        |

\*Special order item. Lead time three weeks.

KH25QC1X112U5KC

KH25QF1X112U5KC