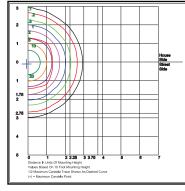

Length with mount (L): Bracket (BR): 18¾″ Yoke (Y): 18″ Slipfitter (SF): 18¾″ Mounting Arm Adaptor: 19¼″