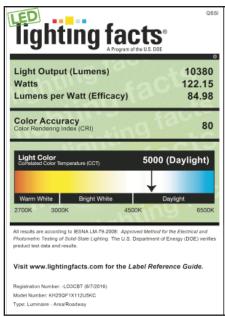

\*Special order item. Lead time three weeks.

KH25QC1X112U5KC

KH25QF1X112U5KC

Type: Luminaire - ArealRoadway
LM-79 Report Available.

DesignLights Consortium<sup>™</sup> Qualified Luminaire.