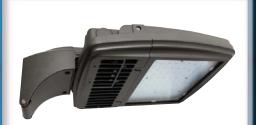

# Bentley EasyLED Small Kitty Hawk Area Light

# KH25Q (Shown with Kitty Hawk Arm.)

# Housing:

Die Cast Aluminum Housing and Front Frame, Integral Heat Sinking and Driver Compartment. Powdercoat Finish Over a Chromate Conversion Coating. Photocell Adaptable.

## Lens:

Clear Flat Glass Lens or Clear Flat Prismatic Glass Lens

# Mounting:

Mounts with Two-Piece Bracket, Yoke, Adjustable Slipfitter, Kitty Hawk Arm, 23/6″ Diameter Mounting Arm Adapter or Easy Hang Wall Bracket.