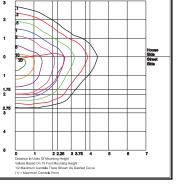

| Provides 90 Minutes of Backup Power.                                                                                                                   |
| And the other Designation of the local division of the local divis |                                                                                                                                                        |

\*Special order item. Lead time three weeks.





KH25QC1X112U5KC



KH25QF1X112U5KC

# EasyLED Series

Bentley EasyLED Small Kitty Hawk Area Light



| Light Output                         | (Lumens)       |          | 6714     |
|--------------------------------------|----------------|----------|----------|
| Watts                                |                |          | 85.29    |
| Lumens per                           | Watt (Efficacy | ) Same   | 78.72    |
| Light Color<br>Correlated Color Temp | erature (CCT)  | 5000 (Da | aylight) |
|                                      |                | ¥        |          |
| Warm White                           | Bright White   | Daylig   | aht      |

Registration Number: -IMLOV1 (8/7/2018) Model Number: KH25QC1X81U5KC Type: Luminaire - Area/Roadway

## LM-79 Report Available.

DesignL