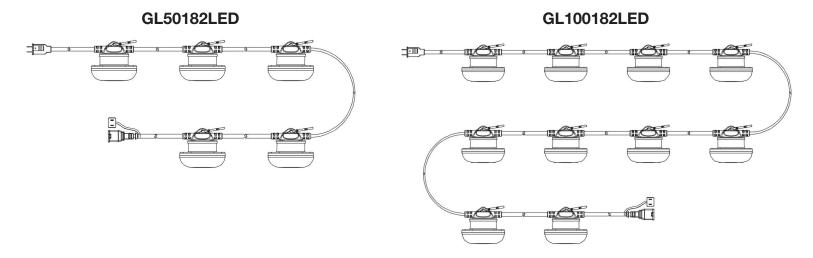

## **LED Temporary Light String**

GL50182LED & GL100182LED

**IMPORTANT: RECEIVING INSTRUCTIONS** Visually inspect all components for shipping damage. If you find damage, notify the carrier at once. Shipping damage is NOT covered by warranty. The carrier is responsible for all repair or replacement costs resulting from damage in shipment.

## **APPLICATION:**

- Suitable for commercial, residential and decorative applications requiring additional lighting.
- Linkable: GL50182LED When using just the 50ft. stringer, allowed to connect up to 6 stringers

  GL100182LED When using just the 100ft. stringer, allowed to connect up to 3 stringers

## PRODUCT SPECIFICATIONS:

| I | MODEL       | POWER | VOLTAGE | QTY      | LUMEN    | CABLE      | Suitable for damp locations |
|---|-------------|-------|---------|----------|----------|------------|-----------------------------|
|   | GL50182LED  | 65W   | AC 120V | 5 units  | 5 units  | 18/2 cable |                             |
|   | GL100182LED | 130W  | AC 120V | 10 units | 16,000lm | 18/2 cable |                             |