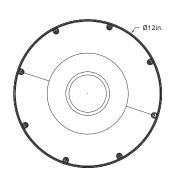

200 Woodridge, IL 60517

**Phone:** 630-793-9449 **Web:** www.gkoled.com

### **Perfomance Data**

### Lumen Output

| System<br>Watts | Voltage  | Photometry     | 4000K(70CRI) |          | 5000K(70CRI) |          |
|-----------------|----------|----------------|--------------|----------|--------------|----------|
|                 |          |                | Lumens       | Efficacy | Lumens       | Efficacy |
| 30W             | 120-277V | Parking Garage | 3546lm       | 116lm/W  | 3600lm       | 120lm/W  |
| 45W             | 120-277V | Parking Garage | 4897lm       | 110lm/W  | 5000lm       | 111lm/W  |
| 60W             | 120-277V | Parking Garage | 7000lm       | 117lm/W  | 7100lm       | 118lm/W  |

# **Dimensions & Weight**

# **Light Distribution**

### Parking Garage Pattern







60W: 5.73lb.



# **Ordering Information**

| Circular Car   | nopy Lig | ht Series GK0       | )CP03            | Example:GKOCP0360W27V50KWMDPG |