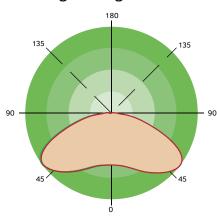

0517

**Phone:** 630-793-9449 **Web:** www.gkoled.com

### **Perfomance Data**

### Lumen Output

| System<br>Watts | Voltage  | Photometry     | 4000K(70CRI) |          | 5000K(70CRI) |          |
|-----------------|----------|----------------|--------------|----------|--------------|----------|
|                 |          |                | Lumens       | Efficacy | Lumens       | Efficacy |
| 30W             | 120-277V | Parking Garage | 3546lm       | 116lm/W  | 3600lm       | 120lm/W  |
| 45W             | 120-277V | Parking Garage | 4897lm       | 110lm/W  | 5000lm       | 111lm/W  |
| 60W             | 120-277V | Parking Garage | 7000lm       | 117lm/W  | 7100lm       | 118lm/W  |

# **Dimensions & Weight**

# **Light Distribution**

### Parking Garage Pattern







60W: 5.73lb.



# **Ordering Information**

| Circular Car   | nopy Lig | ht Series GK0       | )CP03            | Example:GKOCP0360W27V50KWMDPG |