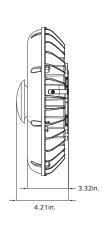

00 Woodridge, IL 60517

**Phone:** 630-793-9449 **Web:** www.gkoled.com

### **Perfomance Data**

### Lumen Output

| System<br>Watts | Voltage  | Photometry     | 4000K(70CRI) |          | 5000K(70CRI) |          |
|-----------------|----------|----------------|--------------|----------|--------------|----------|
|                 |          |                | Lumens       | Efficacy | Lumens       | Efficacy |
| 30W             | 120-277V | Parking Garage | 3546lm       | 116lm/W  | 3600lm       | 120lm/W  |
| 45W             | 120-277V | Parking Garage | 4897lm       | 110lm/W  | 5000lm       | 111lm/W  |
| 60W             | 120-277V | Parking Garage | 7000lm       | 117lm/W  | 7100lm       | 118lm/W  |

# **Dimensions & Weight**

# **Light Distribution**

### Parking Garage Pattern







60W: 5.73lb.



# **Ordering Information**

| Circular Car   | nopy Lig | ht Series GK0       | )CP03            | Example:GKOCP0360W27V50KWMDPG |