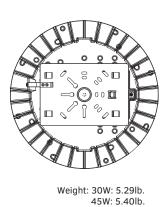

Woodridge, IL 60517

**Phone:** 630-793-9449 **Web:** www.gkoled.com

### **Perfomance Data**

### Lumen Output

| System<br>Watts | Voltage  | Photometry     | 4000K(70CRI) |          | 5000K(70CRI) |          |
|-----------------|----------|----------------|--------------|----------|--------------|----------|
|                 |          |                | Lumens       | Efficacy | Lumens       | Efficacy |
| 30W             | 120-277V | Parking Garage | 3546lm       | 116lm/W  | 3600lm       | 120lm/W  |
| 45W             | 120-277V | Parking Garage | 4897lm       | 110lm/W  | 5000lm       | 111lm/W  |
| 60W             | 120-277V | Parking Garage | 7000lm       | 117lm/W  | 7100lm       | 118lm/W  |

# **Dimensions & Weight**

# **Light Distribution**

### Parking Garage Pattern







60W: 5.73lb.



# **Ordering Information**

| Circular Car   | nopy Lig | ht Series GK0       | )CP03            | Example:GKOCP0360W27V50KWMDPG |