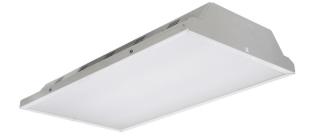

## LED HIGH BAY

High Bay LED lighting fixtures combine high performance LEDs, and drivers. The GHBLED is the lighting solution for a wide variety of applications and mounting heights. Precision designed optics, multiple distributions, and a choice of lumen outputs and color temperatures make the energy-efficient GHBLED the ideal solution for industrial, commercial, and other high bay applications. **FEATURES:** 

## Wattage: 90W, 145W

- • Voltage: 120-277
- CCT options: •
  - o 4000K or 5000K
- CRI: >80
- Efficacy: 140+ LPW .
- Lifespan: 50,000 hours •
- Manufacturer warranty: 5 Years •
- Driver: 0-10V dimmable LED power supplies, current • can be adjusted
- Dimming type is continuous, dimmable to 10% •
- Suitable for damp location •
- Temperature Rated: -4°F to 120°F •
- Optional High Bay motion sensor available
- Multiple mounting options •