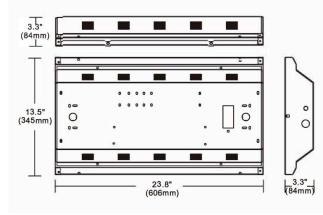

## Dimensions

| SKU                 | Length | Width | Depth |
|---------------------|--------|-------|-------|
| GHBLED-90W-UNV-40K  |        | 13.5″ | 3.3″  |
| GHBLED-90W-UNV-50K  | 23.8"  |       |       |
| GHBLED-145W-UNV-40K |        |       |       |
| GHBLED-145W-UNV-50K |        |       |       |