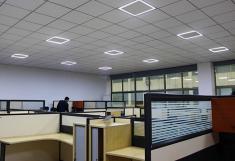

The LED Frame Light fixture is a new design that delivers innovative and outstanding lighting performance and is designed to replace a drop-in fluorescent light or LED panel. It has a modern design and is easy to install. Ideal for both new construction and remodel/replacement of fluorescent troffers or LED panel in commercial office spaces, schools, healthcare facilities, and retail merchandising areas. This fixture is compact, ultra-thin in appearance, has simple installation, and provides outstanding performance. Available in 2x2 foot and 2x4 foot sizes.