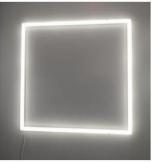

The LED Frame Light fixture is a new design that delivers innovative and outstanding lighting performance and is designed to replace a drop-in fluorescent light or LED panel. It has a modern design and is easy to install. Ideal for both new construction and remodel/replacement of fluorescent troffers or LED panel in commercial office spaces, schools, healthcare facilities, and retail merchandising areas. This fixture is compact, ultra-thin in appearance, has simple installation, and provides outstanding performance. Available in 2x2 foot and 2x4 foot sizes.

## **FEATURES:**

- CCT Selectable: 3500K / 4000K / 5000K
- Wattage Selectable
  - 2x2: 27W / 35W / 40W2x4: 35W / 45W / 54W
- Lumens
  - o 2x2:
    - 27W: 2700
      - 35W: 3500
      - 40W: 4000
  - o 2x4
- 35W: 3500
- 45W: 4500
- 54W: 5400
- Lumen efficacy: 100Lm/W
- CRI: >80
- Lifetime: 50000 Hours
- Surge protector
- Extruded aluminum with white finish
- Performance lens assembly delivers unique beam angles and reduces glare
- High quality LED Chips provide high efficiency, heat dissipation, stability, and lumen maintenance
- 120-277V 0-10V driver for continuous dimming
- Ambient Temperature: -22°F to +104°F (-30°C to 40°C)
- Damp Location Rated