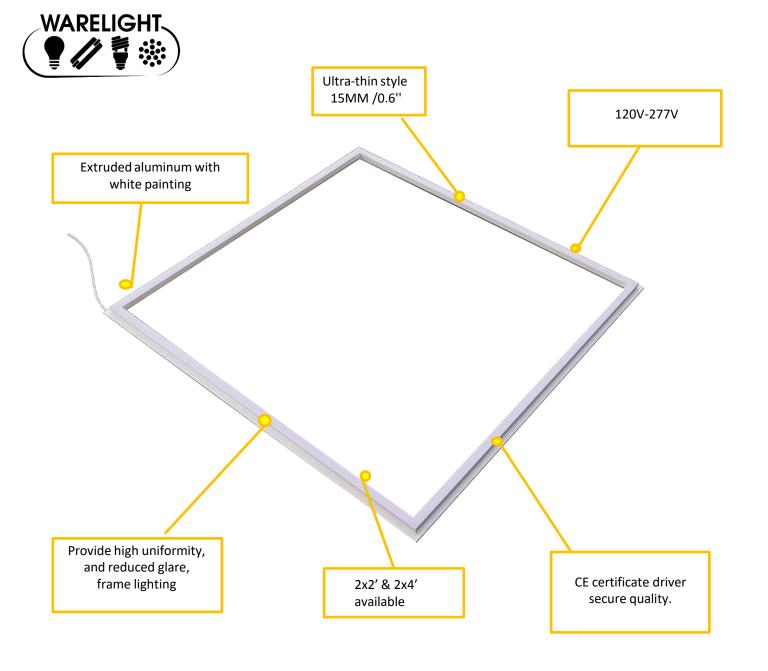

## **LED Frame Light**

| Dimensions (inch)           |  |  |  |  |  |
|-----------------------------|--|--|--|--|--|
| L 23 3/4 x W 23 2/4 x H 5/8 |  |  |  |  |  |
| L 47 3/4 x W 23 2/4 x H 5/8 |  |  |  |  |  |

The LED Frame Light fixture is a new design that delivers innovative and outstanding lighting performance and is designed to replace a drop-in fluorescent light or LED panel. It has a modern design and is easy to install. Ideal for both new construction and remodel/replacement of fluorescent troffers or LED panel in commercial office spaces, schools, healthcare facilities, and retail merchandising areas. This fixture is compact, ultra-thin in appearance, has simple installation, and provides outstanding performance. Available in 2x2 foot and 2x4 foot sizes.

## **FEATURES:**

- CCT Selectable: 3500K / 4000K / 5000K
- Wattage Selectable
  - 2x2: 27W / 35W / 40W2x4: 35W / 45W / 54W
- Lumens
  - o 2x2:
    - 27W: 2700
      - 35W: 3500
      - 40W: 4000
  - o 2x4
- 35W: 3500
- 45W: 4500
- 54W: 5400
- Lumen efficacy: 100Lm/W
- CRI: >80
- Lifetime: 50000 Hours
- Surge protector
- Extruded aluminum with white finish
- Performance lens assembly delivers unique beam angles and reduces glare
- High quality LED Chips provide high efficiency, heat dissipation, stability, and lumen maintenance
- 120-277V 0-10V driver for continuous dimming
- Ambient Temperature: -22°F to +104°F (-30°C to 40°C)
- Damp Location Rated