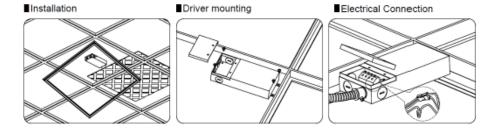

The LED Frame Light fixture is a new design that delivers innovative and outstanding lighting performance and is designed to replace a drop-in fluorescent light or LED panel. It has a modern design and is easy to install. Ideal for both new construction and remodel/replacement of fluorescent troffers or LED panel in commercial office spaces, schools, healthcare facilities, and retail merchandising areas. This fixture is compact, ultra-thin in appearance, has simple installation, and provides outstanding performance. Available in 2x2 foot and 2x4 foot sizes.