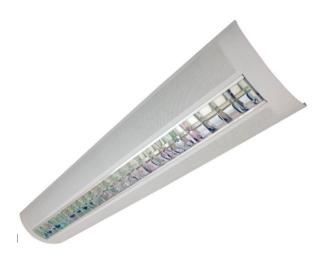

## **PRODUCT DESCRIPTION**

CUL US

WARRANTY

The GC-ME's design quietly articulates graceful classic lines while providing a wide lateral light distribution. It features a perforated housing, set back ends, and a profile which creates a sleek appearance.

## FEATURES

- Wattage: 50W
- CCT Selectable: 3500K/4000K/5000K
- CRI: >80
- Lifespan: minimum 50,000 hours
- Manufacturer warranty: 5 Years
- Driver: 0-10V Dimmable