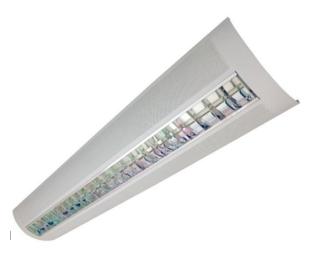

## **PRODUCT DESCRIPTION**

CUL US

WARRANTY

The GC-ME's design quietly articulates graceful classic lines while providing a wide lateral light distribution. It features a perforated housing, set back ends, and a profile which creates a sleek appearance.