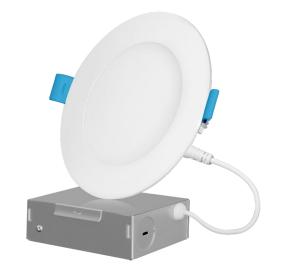

## **Product Description**

The Euri Lighting DLC4S-10W105se ultra-slim, 5CCT selectable, recessed downlight is designed to give you the option between 2700K/3000K/3500K/4000K/5000K all conveniently in one downlight. Its spring-action clips allow for easy installation and reduce maintenance worries. This 4-inch downlight eliminates housing and makes for hassle-free installation. At 650 Lumens and 10 Watts (65-Watt equivalent) input power, the 4"our downlight has an average of 35,000 hours of life and is ENERGY STAR certified. The DLC4S-10W105se is IC Rated, recessed and best suited for low residential ceilings working on AC 120V. It's edge-lit LED technology guarantees a long life of uniform light distribution.