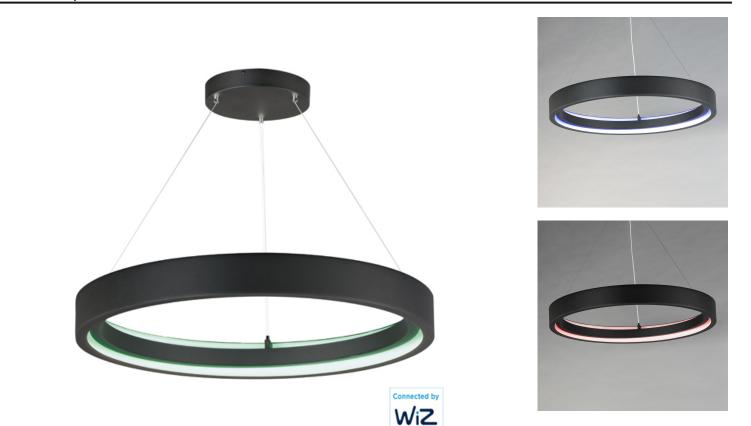

## **PRODUCT DESCRIPTION**

4″ Γ Γ

\*max overall height

35.5

Winner of the 2020 Red Dot Award, the iCorona from ET2 integrates the most advanced LED technology with thoughtful design. Encased inside a dual Matte White ring is a color changing light engine. Adjust the color, brightness, and set routines for wellness and security while at home or away. All of these features are made more convenient with connected by WiZ programming, which places these control functions in the palm of your hand or by command from your voice when paired with compatible Smart Home devices.

## MEASUREMENTS

Contemporary

Lighting™

125.5″

| DIMENSION      | : 35.5" L x 35.5" W x 4" H                 |
|----------------|--------------------------------------------|
| MAX OAH        | : 125.5" OAH                               |
| CANOPY         | : 8.75" W x 1.5" H x 8.75" L               |
| HANGING WEIGHT | : 7.7 lb                                   |
| LAMPING        |                                            |
| INPUT VOLTAGE  | : 120-277V                                 |
| lumens         | : 4,800 Rated (3,200 Del.)                 |
| BULB           | : 1 x 60W LED PCB Integrated , 60W Total   |
| BULB INCLUDED  | : (Integrated)                             |
| DIMMABLE       | : Dimmable W/ WIZ compatible device or app |
| CRI            | : 90 CRI                                   |
| COLOR_TEMP     | : RGBTWK                                   |

## **FINISHES OPTION**

Black (BK)

Matte White (MW)

MATERIAL Aluminum, Acrylic, Steel

RATINGS CETLus Dry Location