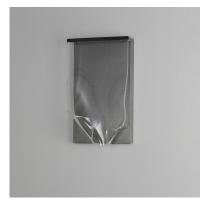

### **PRODUCT DESCRIPTION**

An airy arrangement of abstract forms, the Rinkle pendants feature sheets of transparent acrylic shaped by hand. The light guided acrylic captures the glow of energy efficient LEDs recessed within strips of shining stainless steel, obscuring the source of illumination. Delicately suspended by a series of thin wires, the pendants appear to be floating in an adjustable configuration of weightless light sculpture. Available in Polished Chrome, French Gold, and Brushed Gunmetal, its unique design adds a showstopping element to interior spaces.

#### **FINISHES OPTION**

Brushed Gunmetal (BGM) French Gold (FG)

Polished Chrome (PC)

### MATERIAL

Acrylic, Stainless Steel