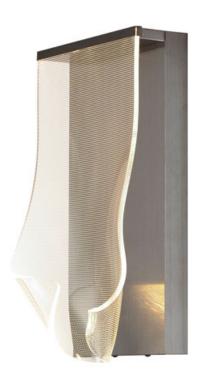

### **PRODUCT DESCRIPTION**

An airy arrangement of abstract forms, the Rinkle pendants feature sheets of transparent acrylic shaped by hand. The light guided acrylic captures the glow of energy efficient LEDs recessed within strips of shining stainless steel, obscuring the source of illumination. Delicately suspended by a series of thin wires, the pendants appear to be floating in an adjustable configuration of weightless light sculpture. Available in Polished Chrome, French Gold, and Brushed Gunmetal, its unique design adds a showstopping element to interior spaces.

#### **FINISHES OPTION**

Brushed Gunmetal (BGM) French Gold (FG)

Polished Chrome (PC)

### MATERIAL

Acrylic, Stainless Steel