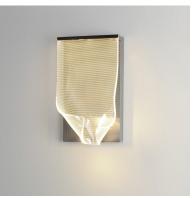

### **PRODUCT DESCRIPTION**

An airy arrangement of abstract forms, the Rinkle pendants feature sheets of transparent acrylic shaped by hand. The light guided acrylic captures the glow of energy efficient LEDs recessed within strips of shining stainless steel, obscuring the source of illumination. Delicately suspended by a series of thin wires, the pendants appear to be floating in an adjustable configuration of weightless light sculpture. Available in Polished Chrome, French Gold, and Brushed Gunmetal, its unique design adds a showstopping element to interior spaces.

#### **FINISHES OPTION**

Brushed Gunmetal (BGM) French Gold (FG)

Polished Chrome (PC)

### MATERIAL

Acrylic, Stainless Steel