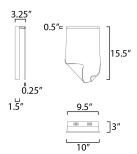

## **MEASUREMENTS**

DIMENSION : 9.25" W x 16.5" H x 6" Ext : 9.25" W x 15.75" H MAX OAH

: 5.06 lb HANGING WEIGHT