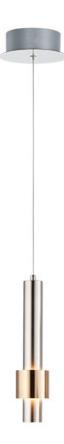

## PRODUCT DESCRIPTION

Tubular shaped pendants finished in Satin Nickel with a Satin Brass band provide light from the bottom as well as a reveal behind the band. The soft glow of light from the band creates a beautiful lighting effect not normally seen from similar pendants.

#### **FINISHES OPTION**

Satin Nickel / Satin Brass (SNSBR)