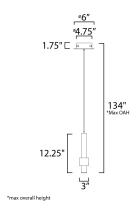

# **MEASUREMENTS**

DIMENSION : 3" L x 3" W x 12.25" H

MAX OAH : 134" OAH

CANOPY : 6" W x 1.75" H x 6" L

HANGING WEIGHT : 1.43 lb