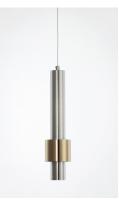

## PRODUCT DESCRIPTION

Tubular shaped pendants finished in Satin Nickel with a Satin Brass band provide light from the bottom as well as a reveal behind the band. The soft glow of light from the band creates a beautiful lighting effect not normally seen from similar pendants.

#### **FINISHES OPTION**

Satin Nickel / Satin Brass (SNSBR)