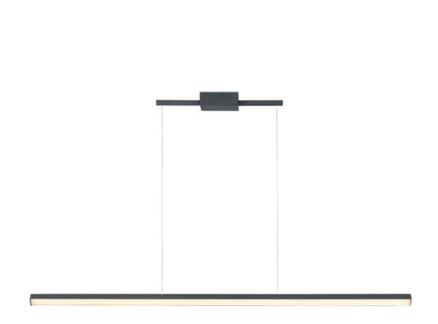

### PRODUCT DESCRIPTION

Minimalist batons of extruded Black aluminum are fitted with V shaped acrylic diffusers for a wider beam of light. They can be arranged in numerous configurations allowing creativity and design of your own unique sculpture.