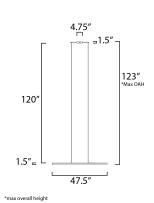

## **MEASUREMENTS**

DIMENSION : 47.5" L x 47.5" W x 17.25" H

MAX OAH : 123" OAH

CANOPY : 4.72" W x 1.5" H x 4.72" L

HANGING WEIGHT : 2.9 lb

LAMPING

INPUT VOLTAGE : 120-277V

LUMENS : 1,400 Rated (1,100 Del.)