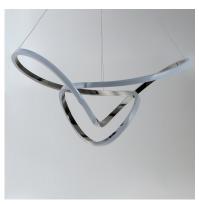

## PRODUCT DESCRIPTION

Sweeping lines curve and curl in a continuous motion, finished in a rich Brushed Champagne or Black Chrome. Not just a lighting fixture but a sculptural work of art. Gentle illumination moves in all directions for a dramatic lighting effect.

#### **FINISHES OPTION**

Black Chrome (BC)

Brushed Champagne (BCN)