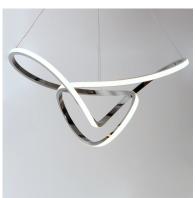

## PRODUCT DESCRIPTION

Sweeping lines curve and curl in a continuous motion, finished in a rich Brushed Champagne or Black Chrome. Not just a lighting fixture but a sculptural work of art. Gentle illumination moves in all directions for a dramatic lighting effect.

#### **FINISHES OPTION**

Black Chrome (BC)

Brushed Champagne (BCN)