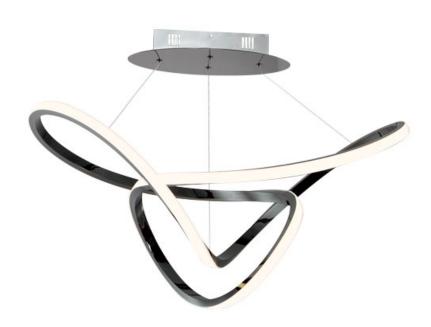

## PRODUCT DESCRIPTION

Sweeping lines curve and curl in a continuous motion, finished in a rich Brushed Champagne or Black Chrome. Not just a lighting fixture but a sculptural work of art. Gentle illumination moves in all directions for a dramatic lighting effect.

#### **FINISHES OPTION**

Black Chrome (BC)

Brushed Champagne (BCN)