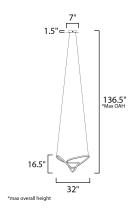

# **MEASUREMENTS**

DIMENSION : 32" L x 32" W x 16.5" H

MAX OAH : 136.5" OAH

CANOPY : 7.75" W x 1.5" H x 14.25" L

HANGING WEIGHT : 8.47 lb