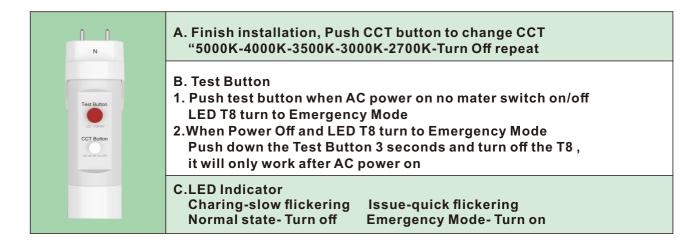

ons**

| Input voltage         | 100-277VAC | Emergency output power | 6 W        |
|-----------------------|------------|------------------------|------------|
| Input frequency       | 50/60 Hz   | Emergency mode Lumen   | 780 Lumens |
| Battery specification | 6.4V       | AC oulput pover        | 18 W       |
| Emergency time        | 1.5H       | AC mode Lumen          | 2340lm     |

# **Application**

Ideal for school, hospitality, retail, office, home etc.



E2 Lighting International Inc.

### Wiring Diagram



#### **CAUTIONS:**

Please read this manual carefully before installing emergency tube.

Please turn off AC power before rewiring and installation.

Ensure that L and N of the tube are properly connected to L and N of the AC power supply!



\_\_\_\_\_\_

#### Instruction