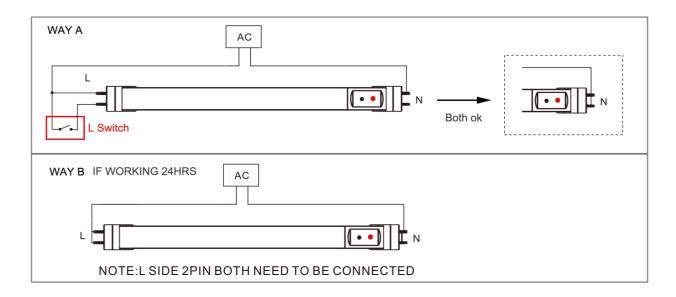

### Wiring Diagram

#### **CAUTIONS:**

Please read this manual carefully before installing emergency tube.

Please turn off AC power before rewiring and installation.

Ensure that L and N of the tube are properly connected to L and N of the AC power supply!