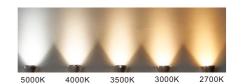

## **Product Description:**

The Emergency LED T8 Tube light is safe and reliable product. Built - in constant current driving power supply to provide stable current for the light, with over current / overload / over voltage protection function. The high quality comes from top chip company we cooperation with. The best material of environmentally friendly we choice. Tunable CCT from 2700K to 5000k.

#### **Features**

- AC100-277V Input voltage
- 4FT integrated emergency LED T8 2700K & 3000K & 3500K & 4000K & 5000K
- Built-In 6w Emergency Pack
- Aluminum heat-sink for long lifetime
- ETL