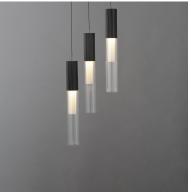

## PRODUCT DESCRIPTION

Reeded glass tubes are paired with ribbed aluminum LED housings in your choice of Gold or Matte Black finishes. The interior frosted glass diffusers soften the high-powered LED boards concealed within. The low-voltage light sources are driven by a commercially rated range voltage LED drivers with universal dimming, allowing them to be used in both residential and decorative commercial or hospitality applications. ADA compliant sconces are a welcome companion to the series as well as the fully metal stem hung pendant option designed without glass and uses a JA8 Listed LED GU10 lamp instead of dedicated LED.

# **MEASUREMENTS**

DIMENSION : 11.75" L x 11.75" W x 17" H

MAX OAH : 137" OAH

CANOPY : 11"W x 1.5"H x 11"L

HANGING WEIGHT : 7.7 lb