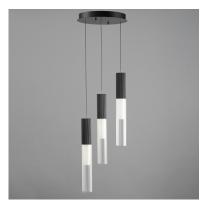

## PRODUCT DESCRIPTION

Reeded glass tubes are paired with ribbed aluminum LED housings in your choice of Gold or Matte Black finishes. The interior frosted glass diffusers soften the high-powered LED boards concealed within. The low-voltage light sources are driven by a commercially rated range voltage LED drivers with universal dimming, allowing them to be used in both residential and decorative commercial or hospitality applications. ADA compliant sconces are a welcome companion to the series as well as the fully metal stem hung pendant option designed without glass and uses a JA8 Listed LED GU10 lamp instead of dedicated LED.

# **MEASUREMENTS**

DIMENSION : 11.75" L x 11.75" W x 17" H

MAX OAH : 137" OAH

CANOPY : 11"W x 1.5"H x 11"L

HANGING WEIGHT : 7.7 lb