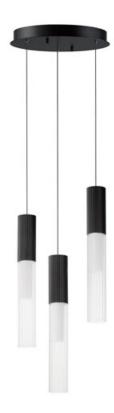

## PRODUCT DESCRIPTION

Reeded glass tubes are paired with ribbed aluminum LED housings in your choice of Gold or Matte Black finishes. The interior frosted glass diffusers soften the high-powered LED boards concealed within. The low-voltage light sources are driven by a commercially rated range voltage LED drivers with universal dimming, allowing them to be used in both residential and decorative commercial or hospitality applications. ADA compliant sconces are a welcome companion to the series as well as the fully metal stem hung pendant option designed without glass and uses a JA8 Listed LED GU10 lamp instead of dedicated LED.

# **MEASUREMENTS**

DIMENSION : 11.75" L x 11.75" W x 17" H

MAX OAH : 137" OAH

CANOPY : 11"W x 1.5"H x 11"L

HANGING WEIGHT : 7.7 lb