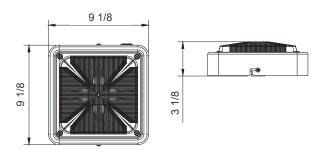

# CXES SERIES OUTDOOR LIGHTING



CXES-10-30W-MCTP

SQUARE NEW CONCEPT GARAGE AND CEILING LIGHTS

Multi Color Temperature & Multi Power/Wattage (Selectable)





Ideal for indoor parking lots, commercial buildings, schools, warehouses, retail centers, apartment complexes. Designed for 9 to 16-foot mounting.

Customer Name:

Project Name:

Note: Type:



9 1/8"(L) X 9 1/8" (W) X 3 1/8"(H)

## **Features**

- Stamped Galvanized Steel With Prismatic Polycarbonate Lens Redesigned For LED
- Designed for 9 to 16 Foot Mounting Heights

- Factory-Installed Options: Battery Backup, Motion Sensor
- 7-year Warranty

## **Technical Specifications**

#### **Electrical:**

Wattage: 10W/20W/30W

Input Current: 0.6A MAX

Input Voltage: 120-277VAC 50/60Hz

Power Factor: >0.90
 LPW: 130LPW

#### Mechanical:

- Stamped Galvanized Steel
- Twist-Lock Zhaga Socket Pre-Installed. See Motion Sensor Accessories
- Four 1/2" Threaded Hubs Located On Four Sides Of The Housing
- Prismatic Polycarbonate Lens
- Lifespan: 70000 Hrs
- Operating Temperature: -40°F ~ 104°F
- Suitable For Damp Locations
- 7-year Warranty

#### Lighting:

- MCTP:Multi-CCT and Power Switch