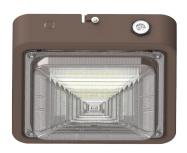

# CXES SERIES OUTDOOR LIGHTING

CXES-10-30W-MCTP

SQUARE NEW CONCEPT GARAGE AND CEILING LIGHTS

Multi Color Temperature & Multi Power/Wattage (Selectable)

Ideal for indoor parking lots, commercial buildings, schools, warehouses, retail centers, apartment complexes. Designed for 9 to 16-foot mounting.

## **Features**

- Stamped Galvanized Steel With Prismatic Polycarbonate Lens Redesigned For LED
- Designed for 9 to 16 Foot Mounting Heights

- Factory-Installed Options: Battery Backup, Motion Sensor
- 7-year Warranty

### **Applications:**

- Indoor Parking
- Commercial Buildings
- School
- Warehouses
- Complexes
- Apartment
- Garage