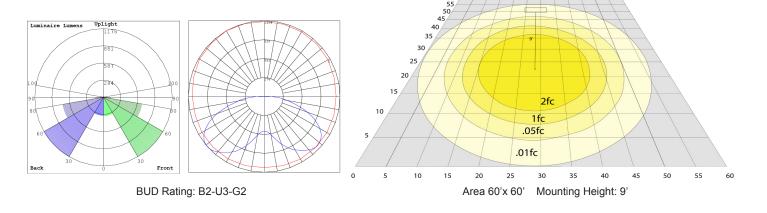

#### Photometrics: CXES-10-30W-MCTP

### Performance Table: CXES-10-30W-MCTP

| MODEL NO.        | Wattage           | Voltage  | Lumens                     | Color Temp.             | BUG Rating | LPW |
|------------------|-------------------|----------|----------------------------|-------------------------|------------|-----|
| CXES-10-30W-MCTP | 10W<br>20W<br>30W | 120~277V | 1300LM<br>2600LM<br>3900LM | 3000K<br>4000K<br>5000K | B2-U3-G2   | 130 |