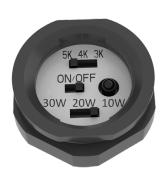

#### Lighting:

- MCTP:Multi-CCT and Power Switch Is In The Fixture
- Dimming: 0~10V dimmable
- LED Type/ Brand: LUMILEDS 2835LED
- Total Lumens: 3900LM Max.
- Color Temperature: 3000K/4000K/5000K
- Color Rendering index: >70
- Beam Angle: 150°Lifespan: 70000 Hrs

#### **Other Views:**

Side View Front View Switch View