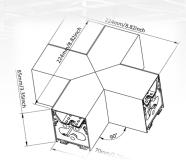

### Y Connector

| Item                   | Joint Type | Dimensions                  | Weight  |
|------------------------|------------|-----------------------------|---------|
| BEAM-4CCT-Y-CNTR-BK-G2 | Υ          | 7.91" L x 6.85" W x 3.35" H | 1.1 lbs |
| BEAM-4CCT-Y-CNTR-WH-G2 | Υ          | 7.91" L x 6.85" W x 3.35" H | 1.1 lbs |