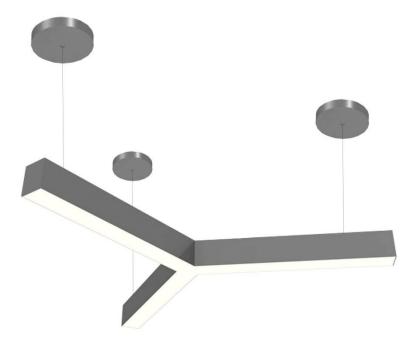

Mix and match fixture lengths with your choice of "L," "X, "Y," and "T" -shaped connections to create a unique and eye-catching look that's only limited by your imagination.

The connectors are compatible with our 4', 6', and 8' 4 CCT generation 2 beam direct and direct/indirect fixtures. 600w maximum electrical run.

### Y Connector

| Item                   | Joint Type | Dimensions                  | Weight  |
|------------------------|------------|-----------------------------|---------|
| BEAM-4CCT-Y-CNTR-BK-G2 | Υ          | 7.91" L x 6.85" W x 3.35" H | 1.1 lbs |
| BEAM-4CCT-Y-CNTR-WH-G2 | Υ          | 7.91" L x 6.85" W x 3.35" H | 1.1 lbs |