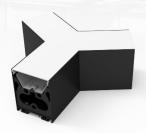

### Y Connector

| Item                   | Joint Type | Dimensions                  | Weight  |
|------------------------|------------|-----------------------------|---------|
| BEAM-4CCT-Y-CNTR-BK-G2 | Υ          | 7.91" L x 6.85" W x 3.35" H | 1.1 lbs |
| BEAM-4CCT-Y-CNTR-WH-G2 | Υ          | 7.91" L x 6.85" W x 3.35" H | 1.1 lbs |