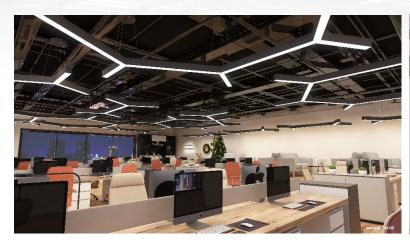

# Beam G2 Connectors

Are you tired of the same old rectangular ceiling fixtures? Looking for a fresh way to light up a commercial, retail, or educational space?

Our Linear Architectural Beam G2 series fixtures are now available with innovative connector pieces that let you arrange them in a practically limitless selection of shapes, configurations, and even patterns.

Mix and match fixture lengths with your choice of "L," "X, "Y," and "T" -shaped connections to create a unique and eye-catching look that's only limited by your imagination.

The connectors are compatible with our 4', 6', and 8' 4 CCT generation 2 beam direct and direct/indirect fixtures. 600w maximum electrical run.