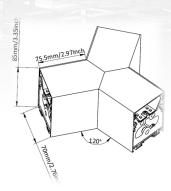

### Y Connector

| Item                   | Joint Type | Dimensions                  | Weight  |
|------------------------|------------|-----------------------------|---------|
| BEAM-4CCT-Y-CNTR-BK-G2 | Υ          | 7.91" L x 6.85" W x 3.35" H | 1.1 lbs |
| BEAM-4CCT-Y-CNTR-WH-G2 | Υ          | 7.91" L x 6.85" W x 3.35" H | 1.1 lbs |