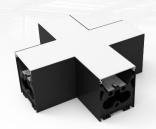

# X Connector

| Item                   | Joint Type | Dimensions                  | Weight  |
|------------------------|------------|-----------------------------|---------|
| BEAM-4CCT-X-CNTR-BK-G2 | X          | 8.82" L x 8.82" W x 3.35" H | 2.2 lbs |
| BEAM-4CCT-X-CNTR-WH-G2 | X          | 8.82" L x 8.82" W x 3.35" H | 2.2 lbs |