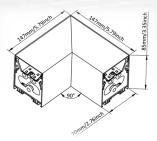

### L Connector

| Item                   | Joint Type | Dimensions                  | Weight  |
|------------------------|------------|-----------------------------|---------|
| BEAM-4CCT-L-CNTR-BK-G2 | L          | 5.79" L x 5.79" W x 3.35" H | 1.1 lbs |
| BEAM-4CCT-L-CNTR-WH-G2 | L          | 5.79" L x 5.79" W x 3.35" H | 1.1 lbs |

# X Connector

| Item                   | Joint Type | Dimensions                  | Weight  |
|------------------------|------------|-----------------------------|---------|
| BEAM-4CCT-X-CNTR-BK-G2 | X          | 8.82" L x 8.82" W x 3.35" H | 2.2 lbs |
| BEAM-4CCT-X-CNTR-WH-G2 | X          | 8.82" L x 8.82" W x 3.35" H | 2.2 lbs |

### Y Connector

| Item                   | Joint Type | Dimensions                  | Weight  |
|------------------------|------------|-----------------------------|---------|
| BEAM-4CCT-Y-CNTR-BK-G2 | Υ          | 7.91" L x 6.85" W x 3.35" H | 1.1 lbs |
| BEAM-4CCT-Y-CNTR-WH-G2 | Υ          | 7.91" L x 6.85" W x 3.35" H | 1.1 lbs |

# T Connector

| Item                   | Joint Type | Dimensions                  | Weight   |
|------------------------|------------|-----------------------------|----------|
| BEAM-4CCT-T-CNTR-BK-G2 | Т          | 8.82" L x 5.79" W x 3.35" H | 1.76 lbs |
| BEAM-4CCT-T-CNTR-WH-G2 | Т          | 8.82" L x 5.79" W x 3.35" H | 1.76 lbs |