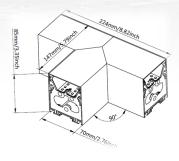

# X Connector

| Item                   | Joint Type | Dimensions                  | Weight  |
|------------------------|------------|-----------------------------|---------|
| BEAM-4CCT-X-CNTR-BK-G2 | X          | 8.82" L x 8.82" W x 3.35" H | 2.2 lbs |
| BEAM-4CCT-X-CNTR-WH-G2 | X          | 8.82" L x 8.82" W x 3.35" H | 2.2 lbs |