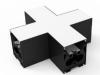

# X Connector

| Item                   | Joint Type | Dimensions                  | Weight  |
|------------------------|------------|-----------------------------|---------|
| BEAM-4CCT-X-CNTR-BK-G2 | X          | 8.82" L x 8.82" W x 3.35" H | 2.2 lbs |
| BEAM-4CCT-X-CNTR-WH-G2 | X          | 8.82" L x 8.82" W x 3.35" H | 2.2 lbs |