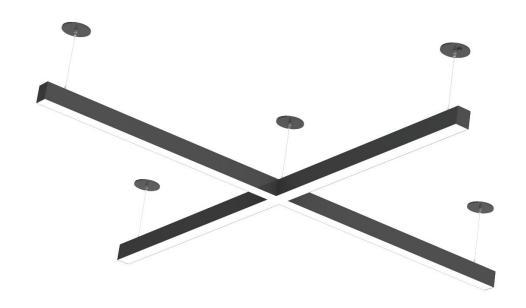

# Beam G2 Connectors

Are you tired of the same old rectangular ceiling fixtures? Looking for a fresh way to light up a commercial, retail, or educational space?

Our Linear Architectural Beam G2 series fixtures are now available with innovative connector pieces that let you arrange them in a practically limitless selection of shapes, configurations, and even patterns.

Mix and match fixture lengths with your choice of "L," "X, "Y," and "T" -shaped connections to create a unique and eye-catching look that's only limited by your imagination.

The connectors are compatible with our 4', 6', and 8' 4 CCT generation 2 beam direct and direct/indirect fixtures. 600w maximum electrical run.