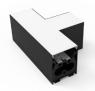

# T Connector

| Item                   | Joint Type | Dimensions                  | Weight   |
|------------------------|------------|-----------------------------|----------|
| BEAM-4CCT-T-CNTR-BK-G2 | Т          | 8.82" L x 5.79" W x 3.35" H | 1.76 lbs |
| BEAM-4CCT-T-CNTR-WH-G2 | Т          | 8.82" L x 5.79" W x 3.35" H | 1.76 lbs |