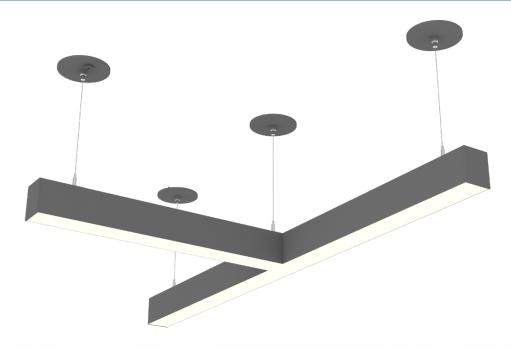

# Beam G2 Connectors

Are you tired of the same old rectangular ceiling fixtures? Looking for a fresh way to light up a commercial, retail, or educational space?

Our Linear Architectural Beam G2 series fixtures are now available with innovative connector pieces that let you arrange them in a practically limitless selection of shapes, configurations, and even patterns.

Mix and match fixture lengths with your choice of "L," "X, "Y," and "T" -shaped connections to create a unique and eye-catching look that's only limited by your imagination.

The connectors are compatible with our 4', 6', and 8' 4 CCT generation 2 beam direct and direct/indirect fixtures. 600w maximum electrical run.