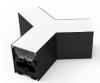

### Y Connector

| Item                   | Joint Type | Dimensions                  | Weight  |
|------------------------|------------|-----------------------------|---------|
| BEAM-4CCT-Y-CNTR-BK-G2 | Υ          | 7.91" L x 6.85" W x 3.35" H | 1.1 lbs |
| BEAM-4CCT-Y-CNTR-WH-G2 | Υ          | 7.91" L x 6.85" W x 3.35" H | 1.1 lbs |