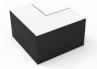

### L Connector

| Item                   | Joint Type | Dimensions                  | Weight  |
|------------------------|------------|-----------------------------|---------|
| BEAM-4CCT-L-CNTR-BK-G2 | L          | 5.79" L x 5.79" W x 3.35" H | 1.1 lbs |
| BEAM-4CCT-L-CNTR-WH-G2 | L          | 5.79" L x 5.79" W x 3.35" H | 1.1 lbs |