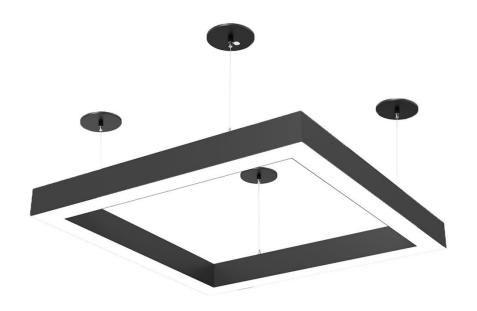

# Beam G2 Connectors

Are you tired of the same old rectangular ceiling fixtures? Looking for a fresh way to light up a commercial, retail, or educational space?

Our Linear Architectural Beam G2 series fixtures are now available with innovative connector pieces that let you arrange them in a practically limitless selection of shapes, configurations, and even patterns.

Mix and match fixture lengths with your choice of "L," "X, "Y," and "T" -shaped connections to create a unique and eye-catching look that's only limited by your imagination.

The connectors are compatible with our 4', 6', and 8' 4 CCT generation 2 beam direct and direct/indirect fixtures. 600w maximum electrical run.