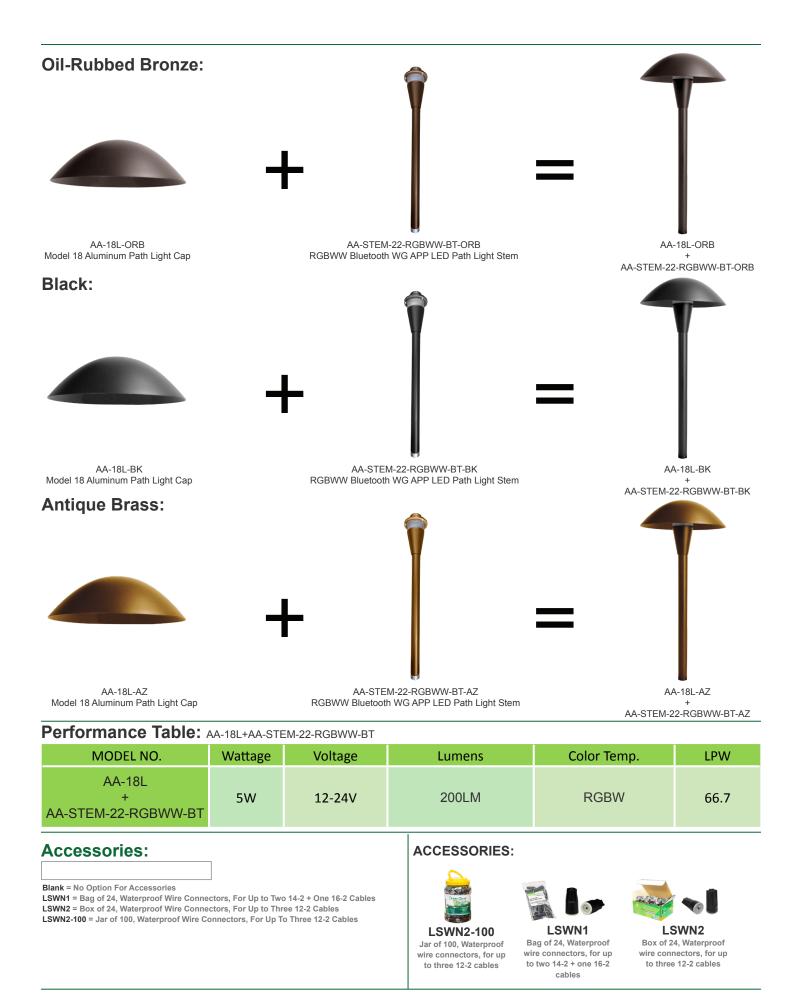

# AA SERIES Landscape Lighting

AA-18L-ORB AA-STEM-22-RGBWW-BT-ORB

AA-18L-BK AA-STEM-22-RGBWW-BT-BK

#### AA-18L-AZ AA-STEM-22-RGBWW-BT-AZ

AA SERIES NEW GENERATION OF PATH LIGHTS

New Generation of Integrated LED Path Lights, Selectable Color Temperature Or Push-Button RGBWW With Scenes, App-Controlled RGBW In 3 Finishes, Simulated Antique Brass, Black, and Metallic Oil-Rubbed Bronze. 2 Different Heights: 15" Or 22" Stems And Caps Are Sold Separately

#### Specifications nnical Electrical:

- Voltage: 12-24V AC
- Wattage: 5W
- Power Factor: >0.90
- Efficacy: 66.7 LPW
- Bluetooth Connection Range: Approximately 30 feet (10 meters). Maximum Communication Range Will Vary Depending On Obstacles (Person, Metal, Wall, etc.) Or Electromagnetic Environment.

- Model 18 Aluminum Path Light Cap
- RGBWW Bluetooth WG APP LED Path Light Stem

### Lighting:

- Total Lumens: 200LM
- Color Temperatures: RGBW Seletable Through Phone App
- Color Rendering Index: CRI ≥ 80
- Rated life: 30.000 Hrs