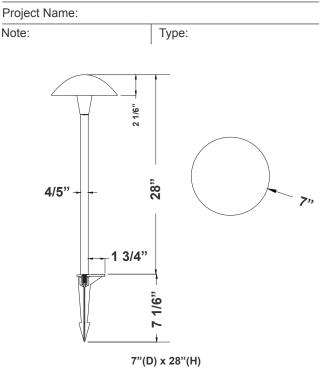

#### Mechanical:

- Die-Cast Aluminum
- 8-1/2" PC Spike Included
- 1/2" Threaded Stem
- Color: Oil-Rubbed Bronze, Black and Antique Brass
- Polycarbonate Lens
- Operating Temperature: -4°F to 104°F
- 1-Year Warranty
- Suitable for Wet location