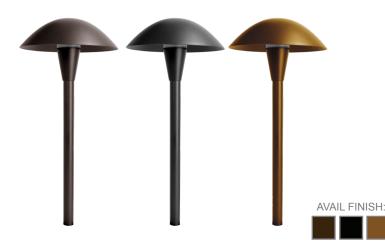

# AA SERIES Landscape Lighting

AA-18L-ORB AA-STEM-22-RGBWW-BT-ORB

AA-18L-BK AA-STEM-22-RGBWW-BT-BK

#### AA-18L-AZ AA-STEM-22-RGBWW-BT-AZ

AA SERIES NEW GENERATION OF PATH LIGHTS

New Generation of Integrated LED Path Lights, Selectable Color Temperature Or Push-Button RGBWW With Scenes, App-Controlled RGBW In 3 Finishes, Simulated Antique Brass, Black, and Metallic Oil-Rubbed Bronze. 2 Different Heights: 15" Or 22" Stems And Caps Are Sold Separately

#### Mechanical:

- Die-Cast Aluminum
- 8-1/2" PC Spike Included
- 1/2" Threaded Stem
- Color: Oil-Rubbed Bronze, Black and Antique Brass
- Polycarbonate Lens
- Operating Temperature: -4°F to 104°F
- 1-Year Warranty
- Suitable for Wet location