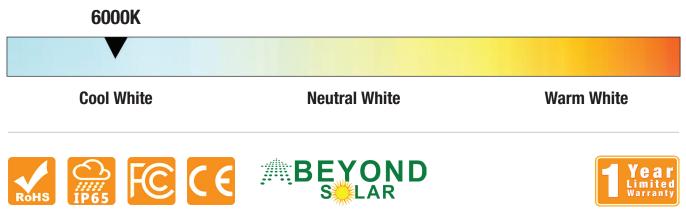

### **Specifications**

| Model #    | SKU #  | Power      | PV Type | Solar Panel | Lithium<br>Battery | Lumens | ССТ   | IP Rating |
|------------|--------|------------|---------|-------------|--------------------|--------|-------|-----------|
| AVS-FP-120 | 990202 | 120 X 0.2W | MONO    | 5.2W        | 5200 mAH           | 800 LM | 6000K | IP65      |

#### **Features**

- IP65 Rated
- Compact System
- Unique curved appearance
- 100% Less Power Consumption
- Automatic Day & Night Detection
- SMD 2835 LED Chips
- Completely Solar Powered
- Replaceable Lithium-ion battery
- 800Lm & 6000K
- Emitting Color: White

### **Correlated Color Temperature**