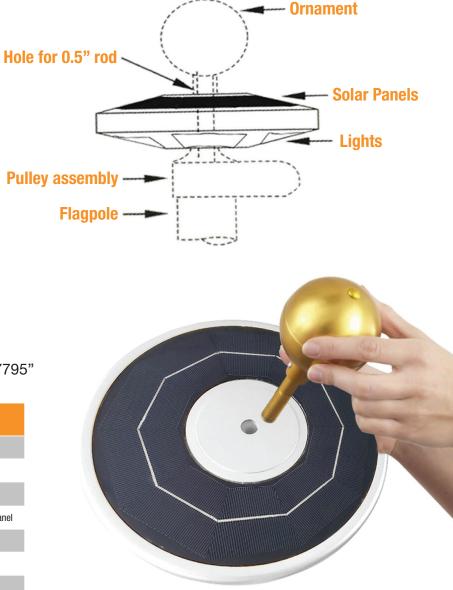

### Installation

Please place your light in the direct sun for 3 days prior to first use.

- Please note that there is an ON/OFF button near the LEDs, click it to "ON" before you use it.
- You can cover the panel in the daytime to make the light "think" that it's night, and the light will turn ON then.
- Unscrew the ornament from the top of your flagpole, place the solar light atop the pulley assembly, with the solar collecting panels facing up, and replace the ornament.

#### Dimensions

Diameter 9.84252" x Thickness 1.37795"

| 120 LED SOLAR FLAGPOLE LIGHT |                                     |  |  |  |  |
|------------------------------|-------------------------------------|--|--|--|--|
| Model No.                    | AVS-FP-120                          |  |  |  |  |
| Solar Panel                  | 5.5V / 5.2Wp                        |  |  |  |  |
| IP Rating                    | IP65                                |  |  |  |  |
| Material                     | ABS body + PC lampshade + PET panel |  |  |  |  |
| Product Color                | White                               |  |  |  |  |
| Battery Type                 | Lithium-ion battery pack            |  |  |  |  |
| Battery Capacity             | 3.7V 5200mA                         |  |  |  |  |
| Working Time                 | ≥12 Hours                           |  |  |  |  |
| LED Type                     | 120 pieces of 0.2W SMD 2835         |  |  |  |  |
| Luminous flux                | 800 Lm                              |  |  |  |  |
| Emitting Color               | White                               |  |  |  |  |
| Product Weight               | 1.35 Lbs                            |  |  |  |  |
| Dimensions                   | 9.85 x 9.85 x 1.54"                 |  |  |  |  |
|                              |                                     |  |  |  |  |

### **Components**

We have designed high efficiency solar panels for this light, the area utilization ratio is maximized, and the conversion efficiency exceeds all the similar products on the market, reaching 5.2W.