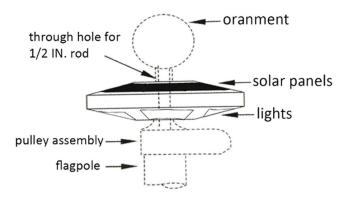

### Installation

Please place your light in the direct sun for 3 days prior to first use.

- Please note that there is an ON/OFF button near the LEDs, click it to "ON" before you use it.
- You can cover the panel in the daytime to make the light "think" that it's night, and the light will turn ON then.
- Unscrew the ornament from the top of your flagpole, place the solar light atop the pulley assembly, with the solar collecting panels facing up, and replace the ornament.