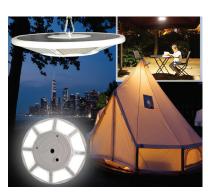

Our Solar flag Pole light great and easy to Install on any flag pole that's 20' to 40' in height and features commercial grade ABS construction that was designed to withstand the elements year round. It also features 120 super bright SMD LED lights that gives 800 lumen of brightness which is more than enough to light up your flag(s).

### Applications

- Flagpoles
- Government Buildings
- Memorials
- Historic Sites
- School Playgrounds & Gardens
- Campuses, Parks, & Yards
- Boat & Loading Docks
- Farms & Ranches
- Remote & Wildlife Areas
- Parking Lots & Military Bases

### Installation

Please place your light in the direct sun for 3 days prior to first use.

- Please note that there is an ON/OFF button near the LEDs, click it to "ON" before you use it.
- You can cover the panel in the daytime to make the light "think" that it's night, and the light will turn ON then.
- Unscrew the ornament from the top of your flagpole, place the solar light atop the pulley assembly, with the solar collecting panels facing up, and replace the ornament.