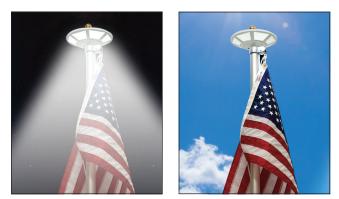

Our Solar flag Pole light great and easy to Install on any flag pole that's 20' to 40' in height and features commercial grade ABS construction that was designed to withstand the elements year round. It also features 120 super bright SMD LED lights that gives 800 lumen of brightness which is more than enough to light up your flag(s).

The automatic on/off, dusk till dawn functionality means once you install and turn this light on, it automatically turns on from dusk to dawn. It also features 3.7 volt, 5,200 mAh rechargeable battery which will keep your flag illuminated for up to twelve hours at a time, plenty of time to get through the night.

#### **Product Design and Benefits**

The solar flagpole light costs nothing to operate. It automatically recharges, by sunlight, during the day and turns on by itself at dusk, lighting up to 8-12 hours depending on your local sunshine strength. The light contains a scientifically designed solar collector panel that converts sunlight into electrical energy. It is a selfpowered system, so it can be installed in any place where there is enough sunshine. It is absolutely safe because the voltage is very low. The light is waterproof, so you do not need to take the light indoor or cover it, even on the rainy days.