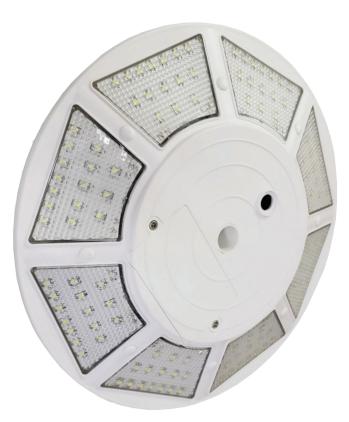

Our Solar flag Pole light great and easy to Install on any flag pole that's 20' to 40' in height and features commercial grade ABS construction that was designed to withstand the elements year round. It also features 120 super bright SMD LED lights that gives 800 lumen of brightness which is more than enough to light up your flag(s).

- Model Number: AVS-FP-120
- Recommended for Poles Size: 20' to 40'
- LED Lights: 120 Super Bright LED's
- Brightness: 800 Lumen
- Total Volts: 3.7
- Battery: 5,200 mAh Rechargeable
- Run Time: 10-12 Hours
- Lifespan: 40,000 Hours
- 1 Year Manufacturer Warranty

#### **Features**

- IP65 Rated
- Compact System
- Unique curved appearance
- 100% Less Power Consumption
- Automatic Day & Night Detection
- SMD 2835 LED Chips
- Completely Solar Powered
- Replaceable Lithium-ion battery
- 800Lm & 6000K
- Emitting Color: White