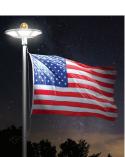

Our Solar flag Pole light great and easy to Install on any flag pole that's 20' to 40' in height and features commercial grade ABS construction that was designed to withstand the elements year round. It also features 120 super bright SMD LED lights that gives 800 lumen of brightness which is more than enough to light up your flag(s).

The automatic on/off, dusk till dawn functionality means once you install and turn this light on, it automatically turns on from dusk to dawn. It also features 3.7 volt, 5,200 mAh rechargeable battery which will keep your flag illuminated for up to twelve hours at a time, plenty of time to get through the night.

### Installation

Please place your light in the direct sun for 3 days prior to first use.

- Please note that there is an ON/OFF button near the LEDs, click it to "ON" before you use it.
- You can cover the panel in the daytime to make the light "think" that it's night, and the light will turn ON then.
- Unscrew the ornament from the top of your flagpole, place the solar light atop the pulley assembly, with the solar collecting panels facing up, and replace the ornament.