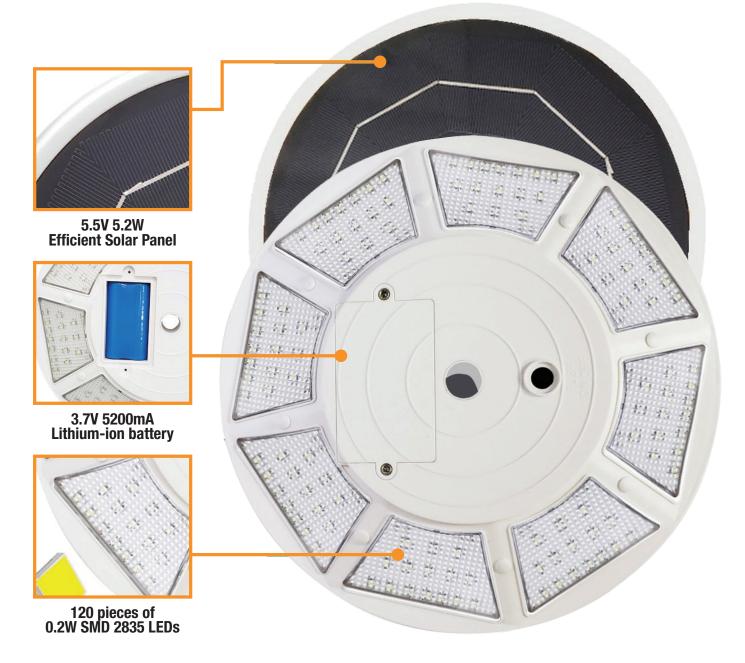

### **Specifications**

| Model #    | SKU #  | Power      | PV Type | Solar Panel | Lithium<br>Battery | Lumens | ССТ   | IP Rating |
|------------|--------|------------|---------|-------------|--------------------|--------|-------|-----------|
| AVS-FP-120 | 990202 | 120 X 0.2W | MONO    | 5.2W        | 5200 mAH           | 800 LM | 6000K | IP65      |

#### Dimensions

Diameter 9.84252" x Thickness 1.37795"

| 120 LED SOLAR FLAGPOLE LIGHT |                                     |  |  |  |  |
|------------------------------|-------------------------------------|--|--|--|--|
| Model No.                    | AVS-FP-120                          |  |  |  |  |
| Solar Panel                  | 5.5V / 5.2Wp                        |  |  |  |  |
| IP Rating                    | IP65                                |  |  |  |  |
| Material                     | ABS body + PC lampshade + PET panel |  |  |  |  |
| Product Color                | White                               |  |  |  |  |
| Battery Type                 | Lithium-ion battery pack            |  |  |  |  |
| Battery Capacity             | 3.7V 5200mA                         |  |  |  |  |
| Working Time                 | ≥12 Hours                           |  |  |  |  |
| LED Type                     | 120 pieces of 0.2W SMD 2835         |  |  |  |  |
| Luminous flux                | 800 Lm                              |  |  |  |  |
| Emitting Color               | White                               |  |  |  |  |
| Product Weight               | 1.35 Lbs                            |  |  |  |  |
| Dimensions                   | 9.85 x 9.85 x 1.54"                 |  |  |  |  |
|                              |                                     |  |  |  |  |

### **Components**

We have designed high efficiency solar panels for this light, the area utilization ratio is maximized, and the conversion efficiency exceeds all the similar products on the market, reaching 5.2W.