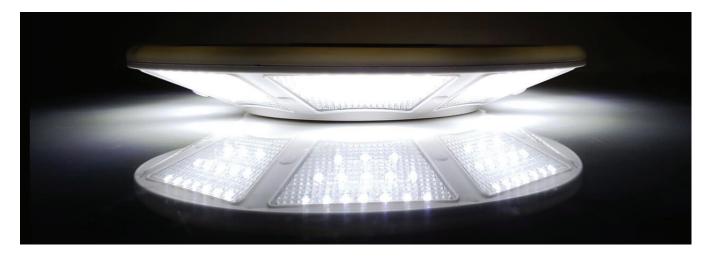

#### **Light Transmission Lens**

Project to a wider coverage area than other LED beads.

### **Components**

We have designed high efficiency solar panels for this light, the area utilization ratio is maximized, and the conversion efficiency exceeds all the similar products on the market, reaching 5.2W.