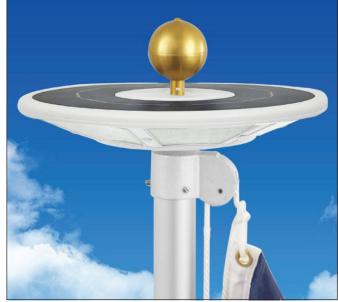

### Installation

Please place your light in the direct sun for 3 days prior to first use.

- Please note that there is an ON/OFF button near the LEDs, click it to "ON" before you use it.
- You can cover the panel in the daytime to make the light "think" that it's night, and the light will turn ON then.
- Unscrew the ornament from the top of your flagpole, place the solar light atop the pulley assembly, with the solar collecting panels facing up, and replace the ornament.