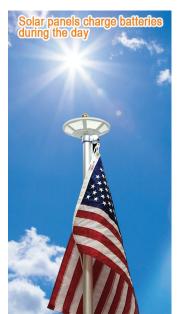

#### **Product Design and Benefits**

The solar flagpole light costs nothing to operate. It automatically recharges, by sunlight, during the day and turns on by itself at dusk, lighting up to 8-12 hours depending on your local sunshine strength. The light contains a scientifically designed solar collector panel that converts sunlight into electrical energy. It is a selfpowered system, so it can be installed in any place where there is enough sunshine. It is absolutely safe because the voltage is very low. The light is waterproof, so you do not need to take the light indoor or cover it, even on the rainy days.

### Installation

Please place your light in the direct sun for 3 days prior to first use.

- Please note that there is an ON/OFF button near the LEDs, click it to "ON" before you use it.
- You can cover the panel in the daytime to make the light "think" that it's night, and the light will turn ON then.
- Unscrew the ornament from the top of your flagpole, place the solar light atop the pulley assembly, with the solar collecting panels facing up, and replace the ornament.