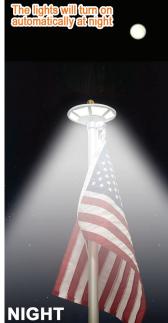

The automatic on/off, dusk till dawn functionality means once you install and turn this light on, it automatically turns on from dusk to dawn. It also features 3.7 volt, 5,200 mAh rechargeable battery which will keep your flag illuminated for up to twelve hours at a time, plenty of time to get through the night.

#### **Product Design and Benefits**

The solar flagpole light costs nothing to operate. It automatically recharges, by sunlight, during the day and turns on by itself at dusk, lighting up to 8-12 hours depending on your local sunshine strength. The light contains a scientifically designed solar collector panel that converts sunlight into electrical energy. It is a selfpowered system, so it can be installed in any place where there is enough sunshine. It is absolutely safe because the voltage is very low. The light is waterproof, so you do not need to take the light indoor or cover it, even on the rainy days.