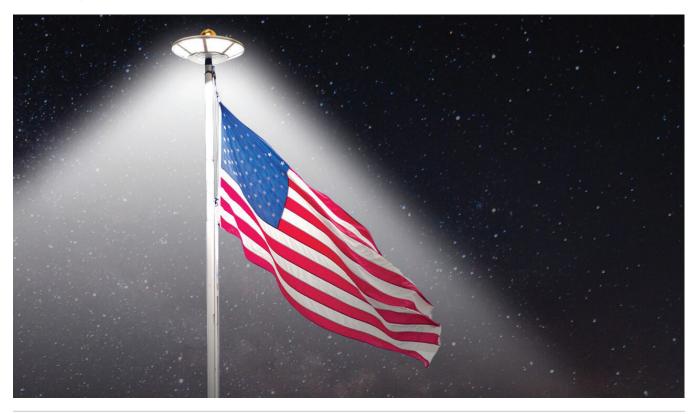

Our Solar flag Pole light great and easy to Install on any flag pole that's 20' to 40' in height and features commercial grade ABS construction that was designed to withstand the elements year round. It also features 120 super bright SMD LED lights that gives 800 lumen of brightness which is more than enough to light up your flag(s).

The automatic on/off, dusk till dawn functionality means once you install and turn this light on, it automatically turns on from dusk to dawn. It also features 3.7 volt, 5,200 mAh rechargeable battery which will keep your flag illuminated for up to twelve hours at a time, plenty of time to get through the night.

#### **Product Design and Benefits**

The solar flagpole light costs nothing to operate. It automatically recharges, by sunlight, during the day and turns on by itself at dusk, lighting up to 8-12 hours depending on your local sunshine strength. The light contains a scientifically designed solar collector panel that converts sunlight into electrical energy. It is a selfpowered system, so it can be installed in any place where there is enough sunshine. It is absolutely safe because the voltage is very low. The light is waterproof, so you do not need to take the light indoor or cover it, even on the rainy days.