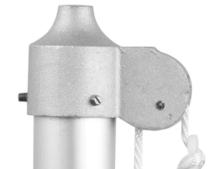

### Installation

Please place your light in the direct sun for 3 days prior to first use.

- Please note that there is an ON/OFF button near the LEDs, click it to "ON" before you use it.
- You can cover the panel in the daytime to make the light "think" that it's night, and the light will turn ON then.
- Unscrew the ornament from the top of your flagpole, place the solar light atop the pulley assembly, with the solar collecting panels facing up, and replace the ornament.