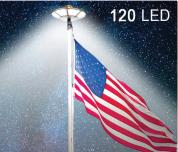

Our Solar flag Pole light great and easy to Install on any flag pole that's 20' to 40' in height and features commercial grade ABS construction that was designed to withstand the elements year round. It also features 120 super bright SMD LED lights that gives 800 lumen of brightness which is more than enough to light up your flag(s).

- Model Number: AVS-FP-120
- Recommended for Poles Size: 20' to 40'
- LED Lights: 120 Super Bright LED's
- Brightness: 800 Lumen
- Total Volts: 3.7
- Battery: 5,200 mAh Rechargeable
- Run Time: 10-12 Hours
- Lifespan: 40,000 Hours
- 1 Year Manufacturer Warranty