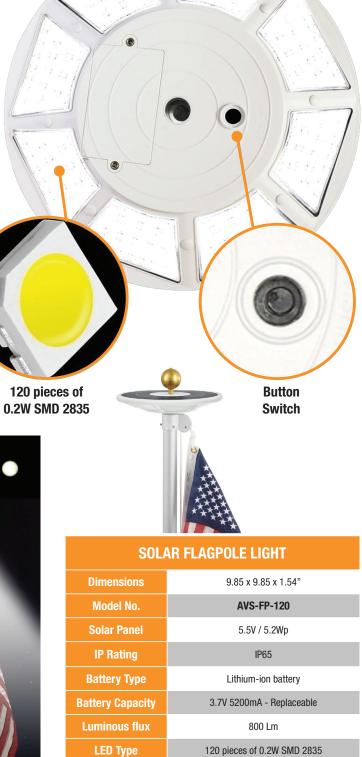

#### Dimensions

Diameter 9.84252" x Thickness 1.37795"

| 120 LED SOLAR FLAGPOLE LIGHT |                                     |  |  |  |  |
|------------------------------|-------------------------------------|--|--|--|--|
| Model No.                    | AVS-FP-120                          |  |  |  |  |
| Solar Panel                  | 5.5V / 5.2Wp                        |  |  |  |  |
| IP Rating                    | IP65                                |  |  |  |  |
| Material                     | ABS body + PC lampshade + PET panel |  |  |  |  |
| Product Color                | White                               |  |  |  |  |
| Battery Type                 | Lithium-ion battery pack            |  |  |  |  |
| Battery Capacity             | 3.7V 5200mA                         |  |  |  |  |
| Working Time                 | ≥12 Hours                           |  |  |  |  |
| LED Type                     | 120 pieces of 0.2W SMD 2835         |  |  |  |  |
| Luminous flux                | 800 Lm                              |  |  |  |  |
| Emitting Color               | White                               |  |  |  |  |
| Product Weight               | 1.35 Lbs                            |  |  |  |  |
| Dimensions                   | 9.85 x 9.85 x 1.54"                 |  |  |  |  |
|                              |                                     |  |  |  |  |

#### **Light Transmission Lens**

Project to a wider coverage area than other LED beads.

### **Components**

We have designed high efficiency solar panels for this light, the area utilization ratio is maximized, and the conversion efficiency exceeds all the similar products on the market, reaching 5.2W.