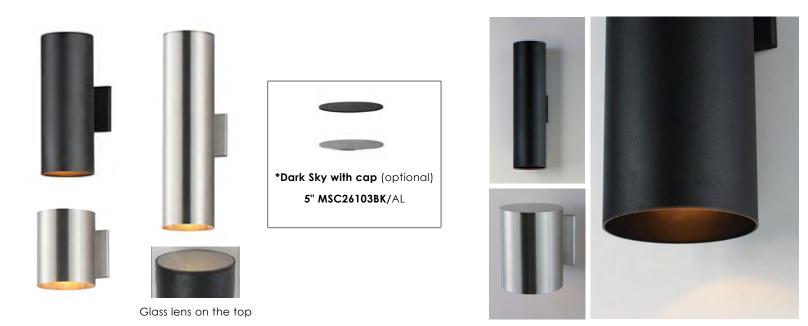

#### **PRODUCT DESCRIPTION**

Classic cylinder up and down lights provide directional light without glare. Available in 3 sizes with both incandescent and LED versions. Available in Architectural Bronze, Aluminum, or Black.

#### **MEASUREMENTS**

| MODEL | DIMENSION                |
|-------|--------------------------|
| 86401 | 5"W x 7.25"H x 6.25"Ext. |
| 86403 | 5"W x 15"H x 6.25"Ext.   |
| 86405 | 5"W x 22"H x 6.25"Ext.   |

### RATINGS

\*Dark Sky Optional cETLus Wet Location