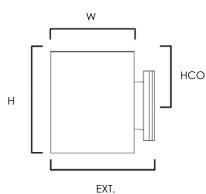

#### **MEASUREMENTS**

| MODEL | DIMENSION                |
|-------|--------------------------|
| 86401 | 5"W x 7.25"H x 6.25"Ext. |
| 86403 | 5"W x 15"H x 6.25"Ext.   |
| 86405 | 5"W x 22"H x 6.25"Ext.   |