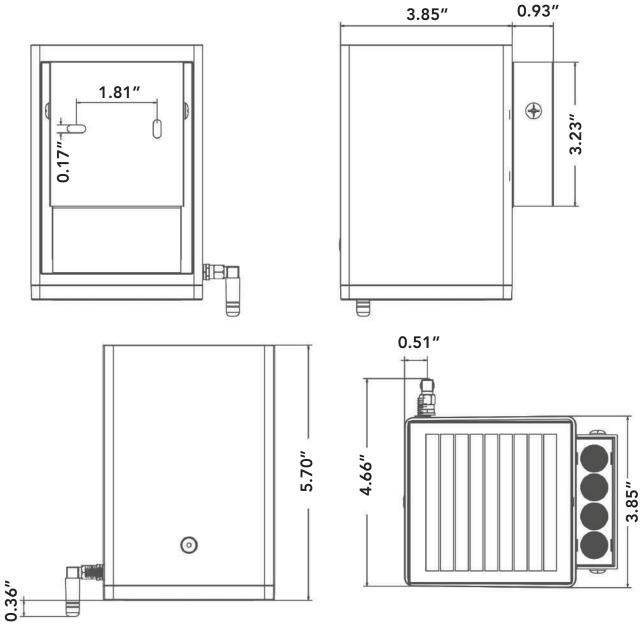

.5 / TCS 3.0                             |  |  |  |  |
| IP/IK/Anti-Corrosion       | IP66 / IK10 / C4H                             |  |  |  |  |
| Button Switch              | ON/OFF: Long Press 1.5s; Reset: Long press 6S |  |  |  |  |
| DIMENSIONS                 |                                               |  |  |  |  |
| Carton Size (Inner Box)    | 7.55 x 5.66 x 6.57                            |  |  |  |  |
| Carton Size (Outer Box)    | 23.26 x 17.59 x 20.31                         |  |  |  |  |
| Net Weight                 | /                                             |  |  |  |  |
| Gross weight               | /                                             |  |  |  |  |
| QTY Per Outer Box          | 27 Pcs                                        |  |  |  |  |





DIMENSIONS







### **MORE DETAILS**







### SIMULATED DIAGRAM



Note: The Curves indicate the illuminated area and the average illumination when the luminaire is at different distance.





### LUMINANCE DISTRIBUTION

**Year** Limited







### PACKAGE DETAILS







### WIDE APPLICATIONS









### WIDE APPLICATIONS









### WIDE APPLICATIONS







### INSTALLATION

-20°C-60°C With Heating Version(H) -20°C-60°C





0°C-60°C With Heating Version(H) 0°C-60°C

#### **KEY PARTS OF PRODUCT**





### INSTALLATION

#### HOW TO INSTALL THE LIGHT? Installation Diagram



1. Please install antenna.



2. Install the plastic expansion screw pillars.





3. Installation Bracket.

4. Please install the lamp and keep the antenna always pointing straight up, then press the button to turn on the la