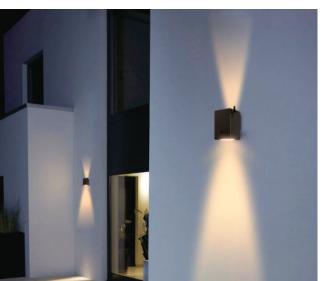

e side emitting light upward and the other downword. The distinctive design of up and down spotlights enhances outdoor lighting by providing versatile illumination in both directions, adding an aesthetic touch to various application. Hassle free installation as no electrical wiring is needed. Mount on walls, fences or any surface to create stunning and versatile lighting effects outdoors.

- High Capacity power lithium battery with a lifespan of over 2000 cyles.
- Built-in light sensors for automatic on/off.
- First 5 hours at 100% brightness and 20% brightness until dawn.
- Antitheft screws with tooling is included.
- Die Cast Aluminum with C4H Marine corrosion resistance.
- Color Dark Grey fixture.
- Fast Automatic Error Reporting in bluetooth app.
- IP66 rated with Impact rating IK10.









### SPECIFICATIONS

| Model #               | SKU #  | Power | PV Type | Solar Panel | Lithium<br>Battery | Lumens   | ССТ   | Sensor        | Beam<br>Angle | IP<br>Rating |
|-----------------------|--------|-------|---------|-------------|--------------------|----------|-------|---------------|---------------|--------------|
| AVS-STR-<br>300 4000K | 790110 | 1W    | Mono    | 4.32V       | 5AH-3.7V           | 150x2 LM | 3000K | Ray<br>Sensor | 120°          | IP66         |

#### LUMINOUS FLUX

#### **150 LUMENS**

| Solar Panel                |                                               |  |  |  |  |
|----------------------------|-----------------------------------------------|--|--|--|--|
| Voltage / Power            | 4.32V / 1W                                    |  |  |