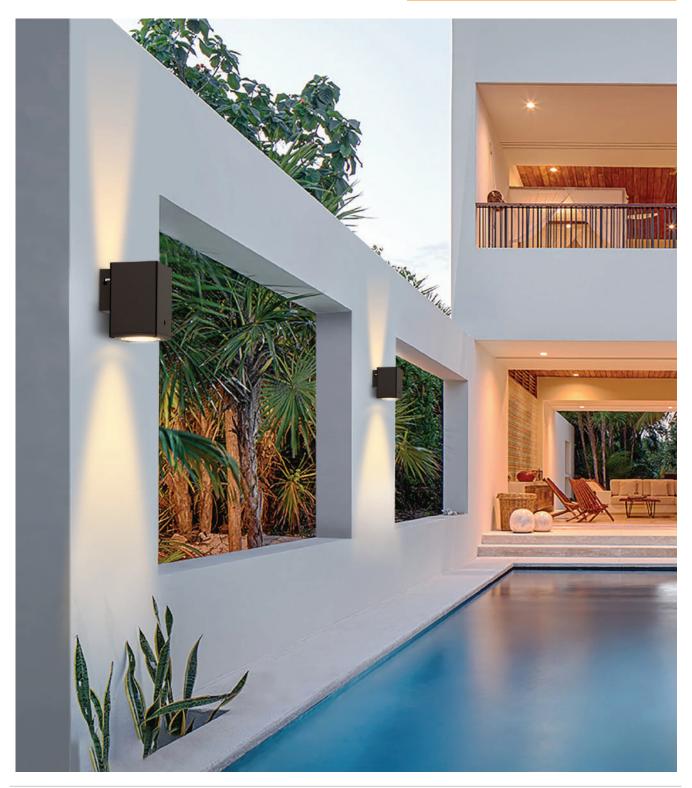

Sunstrike Up and Down spotlight offer dual illumination with one side emitting light upward and the other downword. The distinctive design of up and down spotlights enhances outdoor lighting by providing versatile illumination in both directions, adding an aesthetic touch to various application. Hassle free installation as no electrical wiring is needed. Mount on walls, fences or any surface to create stunning and versatile lighting effects outdoors.

### WIDE APPLICATIONS