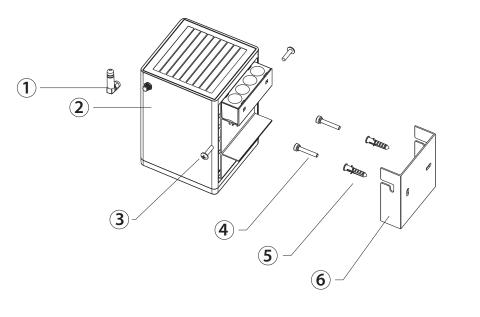

#### **KEY PARTS OF PRODUCT**

#### HOW TO INSTALL THE LIGHT? Installation Diagram

1. Please install antenna.

2. Install the plastic expansion screw pillars.

3. Installation Bracket.

4. Please install the lamp and keep the antenna always pointing straight up, then press the button to turn on the lamp.