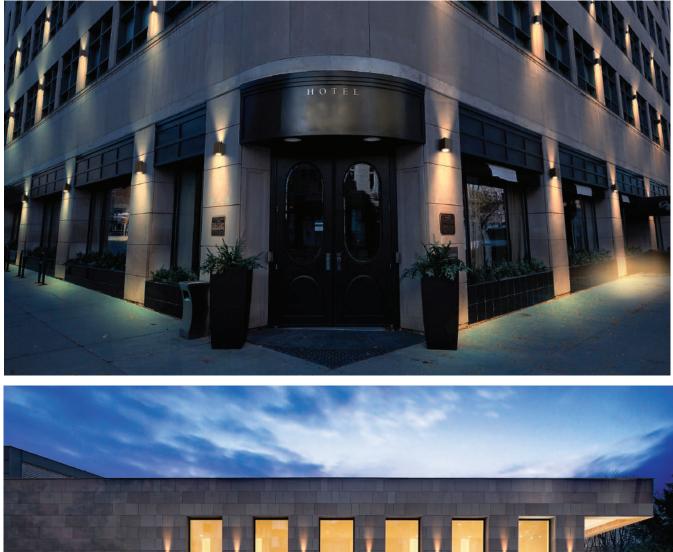

|  |  |
| Carton Size (Inner Box)    | 7.55 x 5.66 x 6.57                            |  |  |  |  |
| Carton Size (Outer Box)    | 23.26 x 17.59 x 20.31                         |  |  |  |  |
| Net Weight                 | /                                             |  |  |  |  |
| Gross weight               | /                                             |  |  |  |  |
| QTY Per Outer Box          | 27 Pcs                                        |  |  |  |  |





DIMENSIONS







### **MORE DETAILS**







### SIMULATED DIAGRAM



Note: The Curves indicate the illuminated area and the average illumination when the luminaire is at different distance.





### LUMINANCE DISTRIBUTION

**Year** Limited







### PACKAGE DETAILS







### WIDE APPLICATIONS









### WIDE APPLICATIONS









### WIDE APPLICATIONS







### INSTALLATION

-20°C-60°C With Heating Version(H) -20°C-60°C





0°C-60°C With Heating Version(H) 0°C-60°C

#### **KEY PARTS OF PRODUCT**





### INSTALLATION

#### HOW TO INSTALL THE LIGHT? Installation Diagram



1. Please install antenna.



2. Install the plastic expansion screw pillars.





3. Installation Bracket.

4. Please install the lamp and keep the antenna always pointing straight up, then press the button to turn on the lamp.

#### THE PRODUCT OPERATION INSTRUCTIONS

#### SWITCH

Press the button for 1.5 seconds(on/off)



#### FEATURES

Solar panel: Mono-crystalline, Tempered glass laminated. Charging battery: Lithium battery Material: Aluminum Alloy +PC





SOLAR UP & DOWN WALL PACK

#### **INSTALLATION**

**BLUETOOTH MESH** 



##