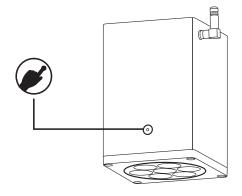

#### **KEY PARTS OF PRODUCT**

#### SWITCH

Press the button for 1.5 seconds(on/off)