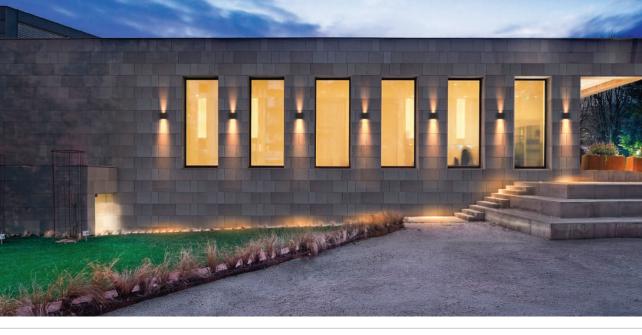

Sunstrike Up and Down spotlight offer dual illumination with one side emitting light upward and the other downword. The distinctive design of up and down spotlights enhances outdoor lighting by providing versatile illumination in both directions, adding an aesthetic touch to various application. Hassle free installation as no electrical wiring is needed. Mount on walls, fences or any surface to create stunning and versatile lighting effects outdoors.

### WIDE APPLICATIONS