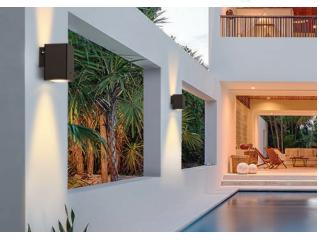

Sunstrike Up and Down spotlight offer dual illumination with one side emitting light upward and the other downword. The distinctive design of up and down spotlights enhances outdoor lighting by providing versatile illumination in both directions, adding an aesthetic touch to various application. Hassle free installation as no electrical wiring is needed. Mount on walls, fences or any surface to create stunning and versatile lighting effects outdoors.

- High Capacity power lithium battery with a lifespan of over 2000 cyles.
- Built-in light sensors for automatic on/off.
- First 5 hours at 100% brightness and 20% brightness until dawn.
- Antitheft screws with tooling is included.
- Die Cast Aluminum with C4H Marine corrosion resistance.
- Color Dark Grey fixture.
- Fast Automatic Error Re