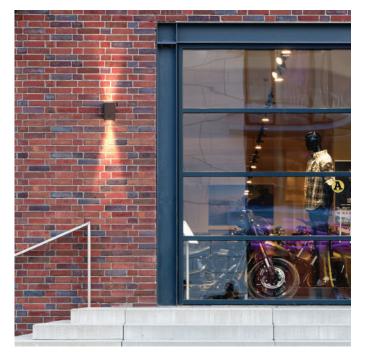

side emitting light upward and the other downword. The distinctive design of up and down spotlights enhances outdoor lighting by providing versatile illumination in both directions, adding an aesthetic touch to various application. Hassle free installation as no electrical wiring is needed. Mount on walls, fences or any surface to create stunning and versatile lighting effects outdoors.

- High Capacity power lithium battery with a lifespan of over 2000 cyles.
- Built-in light sensors for automatic on/off.
- First 5 hours at 100% brightness and 20% brightness until dawn.
- Antitheft screws with tooling is included.
- Die Cast Aluminum with C4H Marine corrosion resistance.
- Color Dark Grey fixture.
- Fast Automatic Error Reporting in bluetooth app.
- IP66 rated with Impact rating IK10.









### SPECIFICATIONS

| Model #               | SKU #  | Power | PV Type | Solar Panel | Lithium<br>Battery | Lumens   | ССТ   | Sensor        | Beam<br>Angle | IP<br>Rating |
|-----------------------|--------|-------|---------|-------------|--------------------|----------|-------|---------------|---------------|--------------|
| AVS-STR-<br>300 4000K | 790110 | 1W    | Mono    | 4.32V       | 5AH-3.7V           | 150x2 LM | 3000K | Ray<br>Sensor | 120°          | IP66         |

#### LUMINOUS FLUX

#### **150 LUMENS**

| Solar Panel                |                                               |  |  |  |  |
|----------------------------|-----------------------------------------------|--|--|--|--|
| Voltage / Power            | 4.32V / 1W                                    |  |  |  |