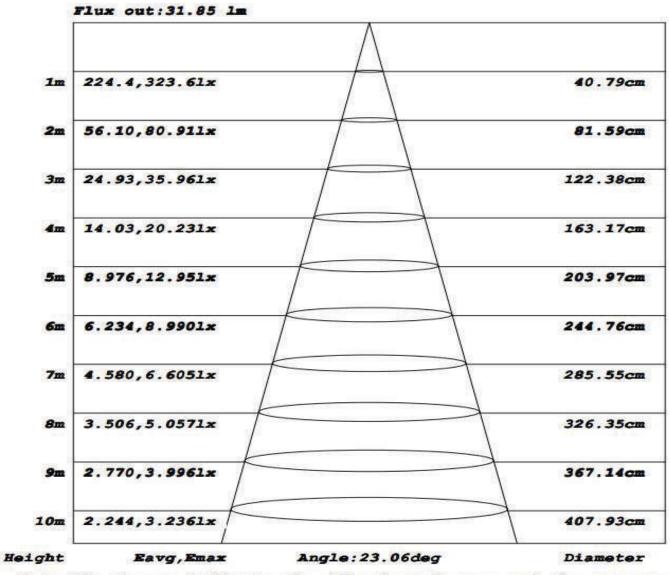

### SIMULATED DIAGRAM

Note: The Curves indicate the illuminated area and the average illumination when the luminaire is at different distance.