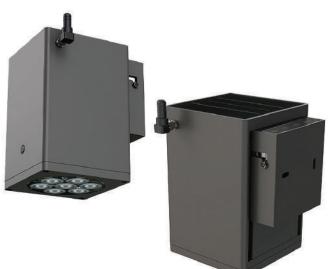

Sunstrike Up and Down spotlight offer dual illumination with one side emitting light upward and the other downword. The distinctive design of up and down spotlights enhances outdoor lighting by providing versatile illumination in both directions, adding an aesthetic touch to various application. Hassle free installation as no electrical wiring is needed. Mount on walls, fences or any surface to create stunning and versatile lighting effects outdoors.

- High Capacity power lithium battery with a lifespan of over 2000 cyles.
- Built-in light sensors for automatic on/off.
- First 5 hours at 100% brightness and 20% brightness until dawn.
- Antitheft screws with tooling is included.
- Die Cast Aluminum with C4H Marine corrosion resistance.
- Color Dark Grey fixture.
- Fast Automatic Error