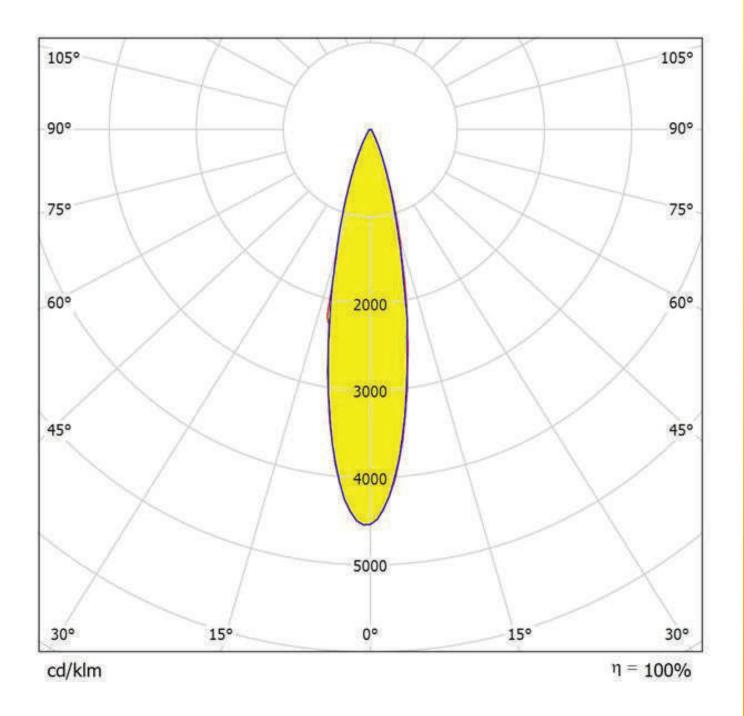

|  |
| DIMENSIONS                 |                                               |  |  |  |  |
| Carton Size (Inner Box)    | 7.55 x 5.66 x 6.57                            |  |  |  |  |
| Carton Size (Outer Box)    | 23.26 x 17.59 x 20.31                         |  |  |  |  |
| Net Weight                 | /                                             |  |  |  |  |
| Gross weight               | /                                             |  |  |  |  |
| QTY Per Outer Box          | 27 Pcs                                        |  |  |  |  |





DIMENSIONS







### **MORE DETAILS**







### SIMULATED DIAGRAM



Note: The Curves indicate the illuminated area and the average illumination when the luminaire is at different distance.





### LUMINANCE DISTRIBUTION

**Year** Limited







### PACKAGE DETAILS







### WIDE APPLICATIONS









### WIDE APPLICATIONS









### WIDE APPLICATIONS







### INSTALLATION

-20°C-60°C With Heating Version(H) -20°C-60°C





0°C-60°C With Heating Version(H) 0°C-60°C

#### **KEY PARTS OF PRODUCT**





### INSTALLATION

#### HOW TO INSTALL THE LIGHT? Installation Diagram



1. Please install antenna.



2. Install the plastic expansion screw pillars.





3. Installation Bracket.

4. Please install the lamp and keep the antenna always pointing straight up, then press the button to turn on the lamp.

#### THE PRODUCT OPERATION INSTRUCTIONS

#### SWITCH

Press the button for 1.5 seconds(on/off)



#### FEATURES

Solar panel: Mono-crystalline, Tempered glass laminated. Charging battery: Lithium battery Material: Aluminum All