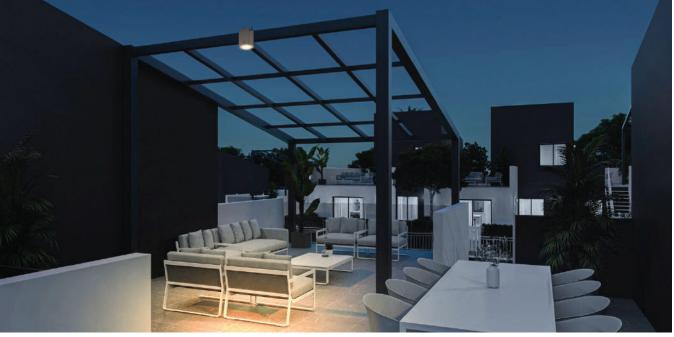

|  |  |  |  |
| Carton Size (Inner Box)    | 7.55 x 5.66 x 6.57                            |  |  |  |  |
| Carton Size (Outer Box)    | 23.26 x 17.59 x 20.31                         |  |  |  |  |
| Net Weight                 | /                                             |  |  |  |  |
| Gross weight               | /                                             |  |  |  |  |
| QTY Per Outer Box          | 27 Pcs                                        |  |  |  |  |





DIMENSIONS







### **MORE DETAILS**







### SIMULATED DIAGRAM



Note: The Curves indicate the illuminated area and the average illumination when the luminaire is at different distance.





### LUMINANCE DISTRIBUTION

**Year** Limited







### PACKAGE DETAILS







### WIDE APPLICATIONS









### WIDE APPLICATIONS









### WIDE APPLICATIONS







### INSTALLATION

-20°C-60°C With Heating Version(H) -20°C-60°C





0°C-60°C With Heating Version(H) 0°C-60°C

#### **KEY PARTS OF PRODUCT**





### INSTALLATION

#### HOW TO INSTALL THE LIGHT? Installation Diagram



1. Please install antenna.



2. Install the plastic expansion screw pillars.





3. Installation Bracket.

4. Please install the lamp and keep the antenna always pointing straight up, then press the button to turn on the lamp.

#### THE PRODUCT OPERATION INSTRUCTIONS

#### SWITCH

Press the button for 1.5 seconds(on/off)



#### FEATURES

Solar panel: Mono-crystalline, Tempered glass laminated. Charging battery: Lithium battery Material: Aluminum Alloy +PC





SOLAR UP & DOWN WALL PACK

#### **INSTALLATION