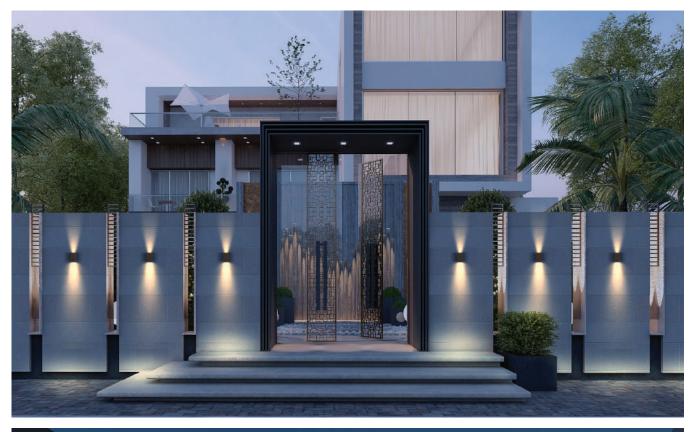

|  |  |  |  |
| Carton Size (Inner Box)    | 7.55 x 5.66 x 6.57                            |  |  |  |  |
| Carton Size (Outer Box)    | 23.26 x 17.59 x 20.31                         |  |  |  |  |
| Net Weight                 | /                                             |  |  |  |  |
| Gross weight               | /                                             |  |  |  |  |
| QTY Per Outer Box          | 27 Pcs                                        |  |  |  |  |





DIMENSIONS







### **MORE DETAILS**







### SIMULATED DIAGRAM



Note: The Curves indicate the illuminated area and the average illumination when the luminaire is at different distance.





### LUMINANCE DISTRIBUTION

**Year** Limited







### PACKAGE DETAILS







### WIDE APPLICATIONS









### WIDE APPLICATIONS









### WIDE APPLICATIONS







### INSTALLATION

-20°C-60°C With Heating Version(H) -20°C-60°C





0°C-60°C With Heating Version(H) 0°C-60°C

#### **KEY PARTS OF PRODUCT**





### INSTALLATION

#### HOW TO INSTALL THE LIGHT? Installation Diagram



1. Please install antenna.



2. Install the plastic expansion screw pillars.





3. Installation Bracket.

4. Please install the lamp and keep the antenna always pointing straight up, then press the button to turn on the lamp.

#### THE PRODUCT OPERATION INSTRUCTIONS

#### SWITCH

Press the button for 1.5 seconds(on/off)



#### FEATURES

Solar panel: Mono-crystalline, Tempered glass laminated. Charging battery: Lithium battery Material: Aluminum Alloy +PC





SOLAR UP & DOWN WALL PACK

#### **INSTALLATI