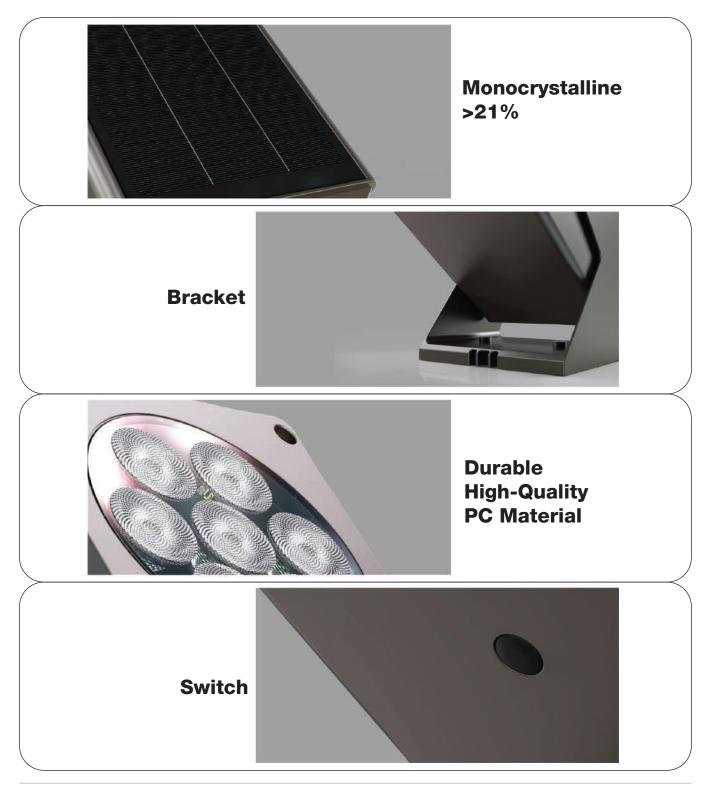

#### **KEY PARTS OF PRODUCT**

#### FEATURES

Solar panel: Mono-crystalline, Tempered glass laminated. Charging battery: Lithium battery Material: Aluminum Alloy +PC

SOLAR UP & DOWN WALL PACK