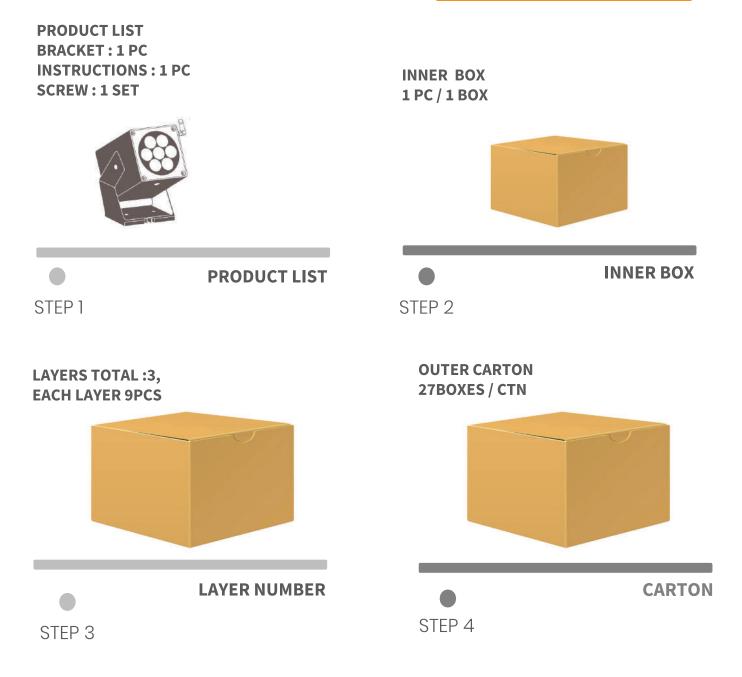

|                                               |  |  |  |  |
| Carton Size (Inner Box)    | 7.55 x 5.66 x 6.57                            |  |  |  |  |
| Carton Size (Outer Box)    | 23.26 x 17.59 x 20.31                         |  |  |  |  |
| Net Weight                 | /                                             |  |  |  |  |
| Gross weight               | /                                             |  |  |  |  |
| QTY Per Outer Box          | 27 Pcs                                        |  |  |  |  |





DIMENSIONS







### **MORE DETAILS**







### SIMULATED DIAGRAM



Note: The Curves indicate the illuminated area and the average illumination when the luminaire is at different distance.





### LUMINANCE DISTRIBUTION

**Year** Limited







### PACKAGE DETAILS







### WIDE APPLICATIONS









### WIDE APPLICATIONS









### WIDE APPLICATIONS







### INSTALLATION

-20°C-60°C With Heating Version(H) -20°C-60°C





0°C-60°C With Heating Version(H) 0°C-60°C

#### **KEY PARTS OF PRODUCT**





### INSTALLATION

#### HOW TO INSTALL THE LIGHT? Installation Diagram



1. Please install antenna.



2. Install the plastic expansion screw pillars.





3. Installation Bracket.

4. Please install the lamp and keep the antenna always pointing straight up, then press the button to turn on the lamp.

#### THE PRODUCT OPERATION INSTRUCTIONS

#### SWITCH

Press the button for 1.5 seconds(on/off)



#### FEATURES

Solar panel: Mono-crystalline, Tempered glass laminated. Charging battery: Lithium battery Material: Aluminum Alloy +PC





SOLAR UP & DOWN