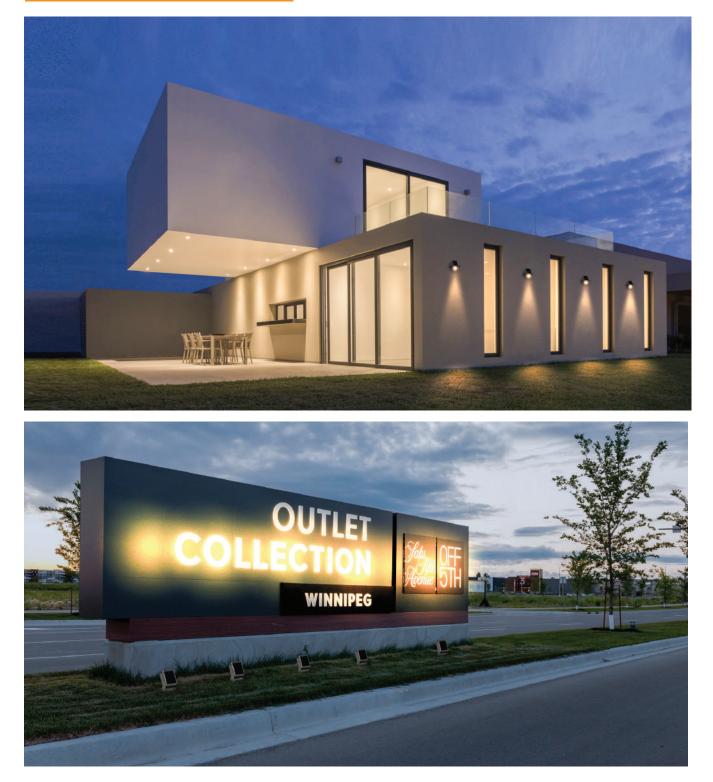

|
| Carton Size (Outer Box)    | 24.09x19.48x18.66                             |
| Net Weight                 | /                                             |
| Gross weight               | /                                             |
| QTY Per Outer Box          | 27 Pcs                                        |





**RAY**<sup>™</sup> Solar Spot Light















# **MORE DETAILS**









# **DIMENSION OPTIONS**





# **RAY**<sup>™</sup> Solar Spot Light

# SIMULATED DIAGRAM



Note: The Curves indicate the illuminated area and the average illumination when the luminaire is at different distance.





# **RAY**<sup>™</sup> Solar Spot Light

# **LUMINANCE DISTRIBUTION**





5 Year



# WIDE APPLICATIONS





**FYear** Limited





# WIDE APPLICATIONS









### INSTALLATION

-20°C-60°C With Heating Version(H) -20°C-60°C



0°C-60°C With Heating Version(H) 0°C-60°C

#### **KEY PARTS OF PRODUCT**



SOLAR SPOT LIGHT





INSTALLATION

#### HOW TO INSTALL THE LIGHT?

#### Installation Diagram







2. Install the plastic expansion screw pillars.

3. Mounting bracket on the ground.



4.Please fix the lamp body to the bracket and keep the antenna always pointing straight up, then press the button to turn on the lamp.

#### **The Product Operation Instructions**



Press the button for 1.5 seconds(on/off)

#### **FEATURES**

Solar panel: Mono-crystalline, Tempered glass laminated. Charging battery: Lithium battery Material: Aluminum Alloy +PC







# **RAY**<sup>™</sup> Solar Spot Light

# INSTALLATION

#### **Bluetooth Mesh**



#### **