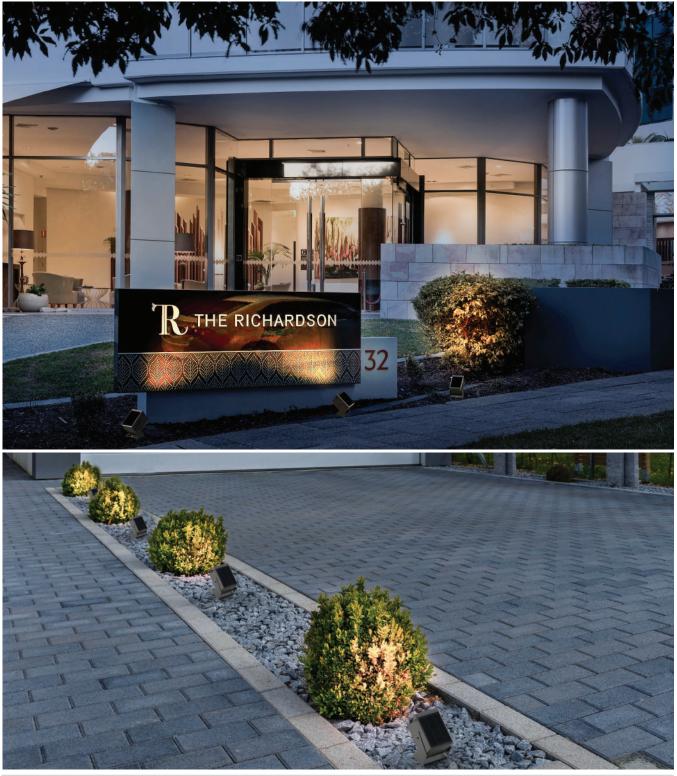

arton Size (Inner Box)    | 7.83x6.29x6.02                                |
| Carton Size (Outer Box)    | 24.09x19.48x18.66                             |
| Net Weight                 | /                                             |
| Gross weight               | /                                             |
| QTY Per Outer Box          | 27 Pcs                                        |





**RAY**<sup>™</sup> Solar Spot Light















# **MORE DETAILS**









# **DIMENSION OPTIONS**





# **RAY**<sup>™</sup> Solar Spot Light

# SIMULATED DIAGRAM



Note: The Curves indicate the illuminated area and the average illumination when the luminaire is at different distance.





# **RAY**<sup>™</sup> Solar Spot Light

# **LUMINANCE DISTRIBUTION**





5 Year



# WIDE APPLICATIONS





**FYear** Limited





# WIDE APPLICATIONS









### INSTALLATION

-20°C-60°C With Heating Version(H) -20°C-60°C



0°C-60°C With Heating Version(H) 0°C-60°C

#### **KEY PARTS OF PRODUCT**



SOLAR SPOT LIGHT





INSTALLATION

#### HOW TO INSTALL THE LIGHT?

#### Installation Diagram







2. Install the plastic expansion screw pillars.

3. Mounting bracket on the ground.



4.Please fix the lamp body to the bracket and keep the antenna always pointing straight up, then press the button to turn on the lamp.

#### **The Product Operation Instructions**



Press the button for 1.5 seconds(on/off)

#### **FEATURES**

Solar panel: Mono-crystalline, Tempered glass laminated. Charging battery: Lithium battery Material: Aluminum Alloy +PC







# **RAY**<sup>™</sup> Solar Spot Light

#