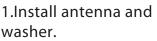

#### HOW TO INSTALL THE LIGHT?

#### Installation Diagram

2. Install the plastic expansion screw pillars.

3. Mounting bracket on the ground.

4.Please fix the lamp body to the bracket and keep the antenna always pointing straight up, then press the button to turn on the lamp.