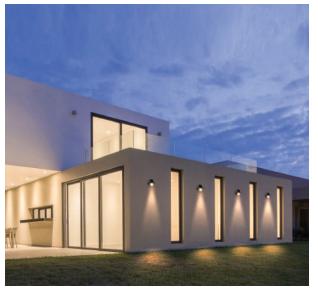

s or objects. Ideal for landscaping, architectural details, statues and more. Eco-friendly and cost-effective alternative to wired lights. Accent lighting without increased electricity costs or complex installations.

- Integrated solar panel for energy generation.
- Energy-efficient LEDs for bright, low-power lighting.
- Adjustable heads or swivel mounts for precise light direction.
- Built-in light sensors for automatic on/off.
- High-capacity Power Lithium Battery with a lifespan of over 2000 cycles.
- First 5 hours at 100% brightness and 20% brightness until dawn.
- Antitheft screws with tooling is included.
- Easy installation without the need for electrical wiring.
- Put the Illumination curve and Luminance distribution in small box on same page.
- Bluetooth App Controlled enabled.











# SPECIFICATIONS

| Model #     | SKU #  | Power | PV Type | Solar Panel | Lithium<br>Battery | Lumens | ССТ   | Sensor        | Beam<br>Angle | IP Rating |
|-------------|--------|-------|---------|-------------|--------------------|--------|-------|---------------|---------------|-----------|
| AVS-RAY-150 | 790109 | 1.45W | Mono    | 4.32V       | 5AH-3.7V           | 150LM  | 4000K | Ray<br>Sensor | 120°          | IP66      |

#### LUMINOUS FLUX

#### 150 LUMENS

| Solar Panel                |                                               |
|----------------------------|-----------------------------------------------|
| Voltage / Power            | 4.32V / 1.45W                                 |
| Li-ion Battery             |                                               |
|