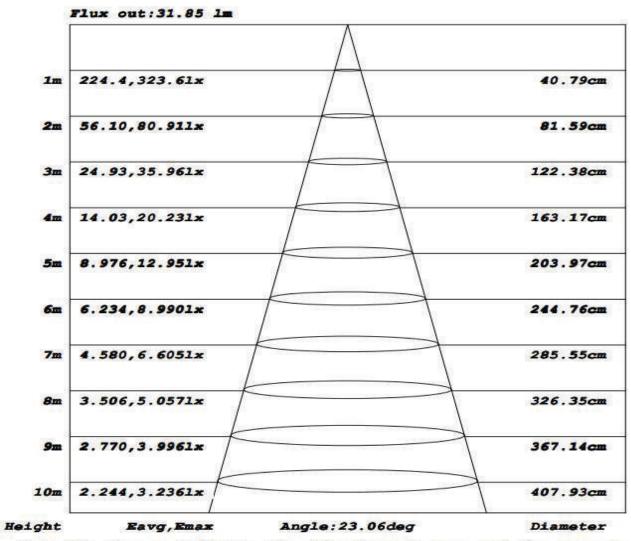

# SIMULATED DIAGRAM

Note: The Curves indicate the illuminated area and the average illumination when the luminaire is at different distance.