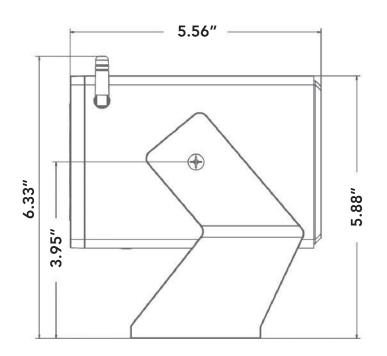

booth Mesh                                |
| Core Technology            | ALS 2.5 / TCS 3.0                             |
| IP/IK/Anti-Corrosion       | IP66 / IK10 / C4H                             |
| Button Switch              | ON/OFF: Long Press 1.5s; Reset: Long Press 6S |
| DIMENSIONS                 |                                               |
| Carton Size (Inner Box)    | 7.83x6.29x6.02                                |
| Carton Size (Outer Box)    | 24.09x19.48x18.66                             |
| Net Weight                 | /                                             |
| Gross weight               | /                                             |
| QTY Per Outer Box          | 27 Pcs                                        |





**RAY**<sup>™</sup> Solar Spot Light















# **MORE DETAILS**









# **DIMENSION OPTIONS**





# **RAY**<sup>™</sup> Solar Spot Light

# SIMULATED DIAGRAM



Note: The Curves indicate the illuminated area and the average illumination when the luminaire is at different distance.





# **RAY**<sup>™</sup> Solar Spot Light

# **LUMINANCE DISTRIBUTION**





5 Year



# WIDE APPLICATIONS





**FYear** Limited





# WIDE APPLICATIONS









### INSTALLATION

-20°C-60°C With Heating Version(H) -20°C-60°C



0°C-60°C With Heating Version(H) 0°C-60°C

#### **KEY PARTS OF PRODUCT**



SOLAR SPOT LIGHT





INSTALLATION

#### HOW TO INSTALL THE LIGHT?

#### Installation Diagram







2. Install the plastic expansion screw pillars.

3. Mounting bracket on the ground.



4.Please fix the lamp body to the bracket and keep