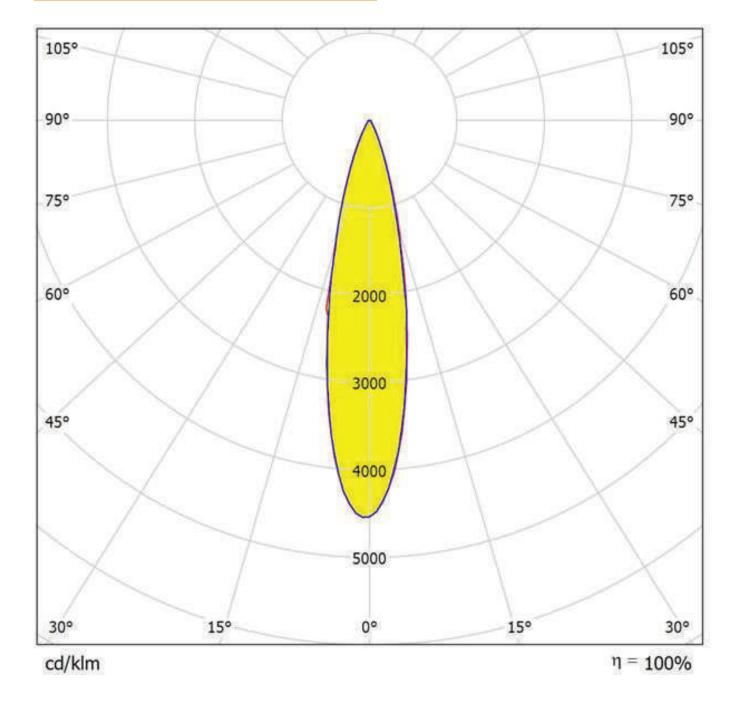

|
| Carton Size (Inner Box)    | 7.83x6.29x6.02                                |
| Carton Size (Outer Box)    | 24.09x19.48x18.66                             |
| Net Weight                 | /                                             |
| Gross weight               | /                                             |
| QTY Per Outer Box          | 27 Pcs                                        |





**RAY**<sup>™</sup> Solar Spot Light















# **MORE DETAILS**









# **DIMENSION OPTIONS**





# **RAY**<sup>™</sup> Solar Spot Light

# SIMULATED DIAGRAM



Note: The Curves indicate the illuminated area and the average illumination when the luminaire is at different distance.





# **RAY**<sup>™</sup> Solar Spot Light

# **LUMINANCE DISTRIBUTION**





5 Year



# WIDE APPLICATIONS





**FYear** Limited





# WIDE APPLICATIONS









### INSTALLATION

-20°C-60°C With Heating Version(H) -20°C-60°C



0°C-60°C With Heating Version(H) 0°C-60°C

#### **KEY PARTS OF PRODUCT**



SOLAR SPOT LIGHT





INSTALLATION

#### HOW TO INSTALL THE LIGHT?

#### Installation Diagram







2. Install the plastic expansion screw pillars.

3. Mounting bracket on the ground.



4.Please fix the lamp body to the bracket and keep the antenna always pointing straight up, then press the button to turn on the lamp.

#### **The Product Operation Instructions**



Press the button for 1.5 seconds(on/off)

#### **FEATURES**

Solar panel: Mono-crystalline, Tempered glass laminated. Charging battery: Lithium battery Material: Aluminum Alloy +PC







# **RAY