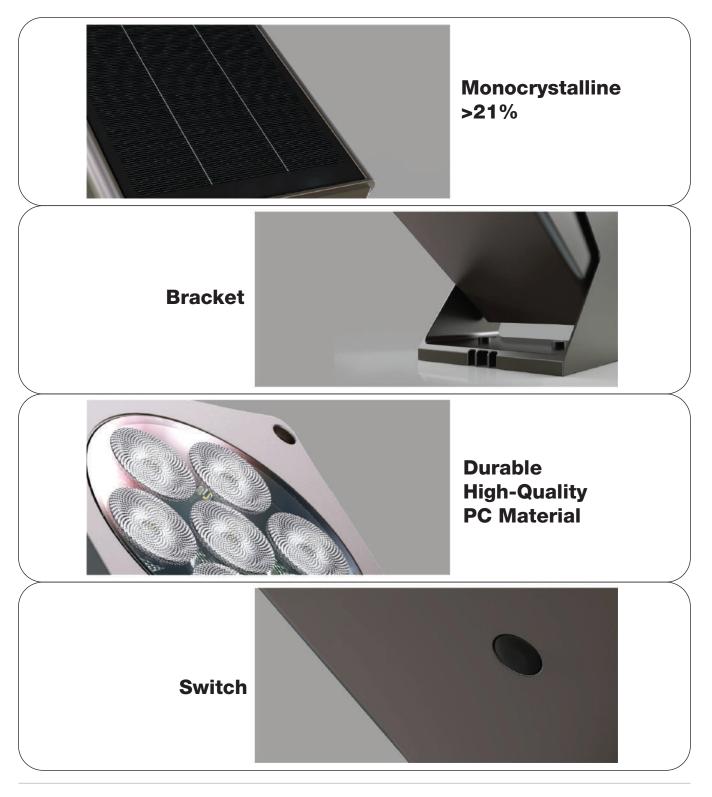

#### **KEY PARTS OF PRODUCT**

SOLAR SPOT LIGHT

INSTALLATION

#### **FEATURES**

Solar panel: Mono-crystalline, Tempered glass laminated. Charging battery: Lithium battery Material: Aluminum Alloy +PC