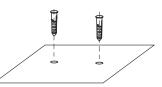

|
| QTY Per Outer Box          | 27 Pcs                                        |





**RAY**<sup>™</sup> Solar Spot Light















# **MORE DETAILS**









# **DIMENSION OPTIONS**





# **RAY**<sup>™</sup> Solar Spot Light

# SIMULATED DIAGRAM



Note: The Curves indicate the illuminated area and the average illumination when the luminaire is at different distance.





# **RAY**<sup>™</sup> Solar Spot Light

# **LUMINANCE DISTRIBUTION**





5 Year



# WIDE APPLICATIONS





**FYear** Limited





# WIDE APPLICATIONS









### INSTALLATION

-20°C-60°C With Heating Version(H) -20°C-60°C



0°C-60°C With Heating Version(H) 0°C-60°C

#### **KEY PARTS OF PRODUCT**



SOLAR SPOT LIGHT





INSTALLATION

#### HOW TO INSTALL THE LIGHT?

#### Installation Diagram







2. Install the plastic expansion screw pillars.

3. Mounting bracket on the ground.



4.Please fix the lamp body to the bracket and keep the antenna always pointing straight up, then press the button to turn on the lamp.

#### **The Product Operation Instructions**



Press the button for 1.5 seconds(on/off)

#### **FEATURES**

Solar panel: Mono-crystalline, Tempered glass laminated. Charging battery: Lithium battery Material: Aluminum Alloy +PC







# **RAY**<sup>™</sup> Solar Spot Light

# INSTALLATION

#### **Bluetooth Mesh**



#### **SPECIAL NOTE**

- Do not install the lamp against the sun, under the shadow or buildings which height above the lamp. Otherwise, it maybe need a longer charging time.
- Do not use the non-standard accessories to install the lamp.
- Setting a suitable