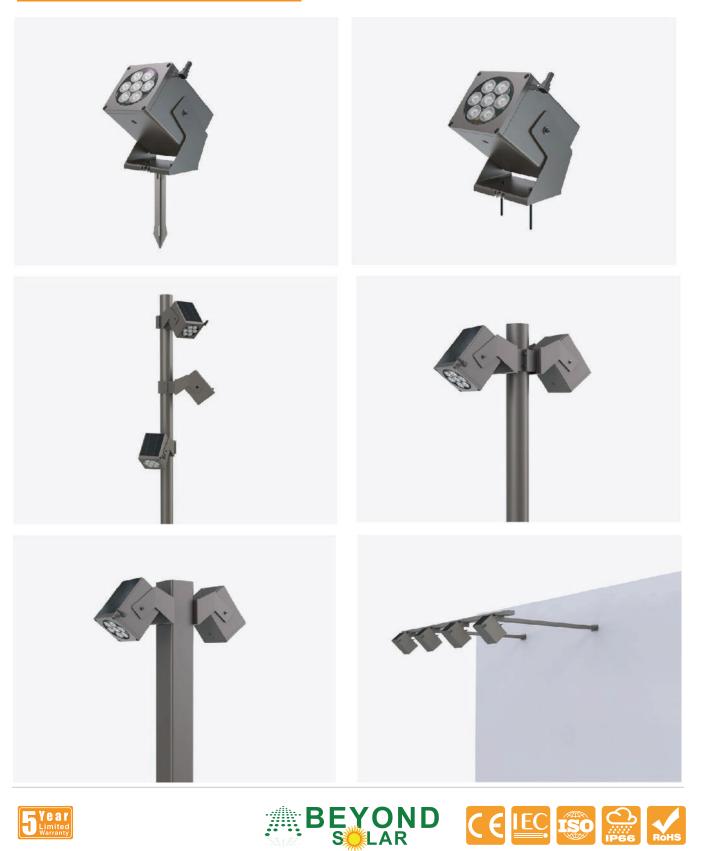

| ALS 2.5 / TCS 3.0                             |
| IP/IK/Anti-Corrosion       | IP66 / IK10 / C4H                             |
| Button Switch              | ON/OFF: Long Press 1.5s; Reset: Long Press 6S |
| DIMENSIONS                 |                                               |
| Carton Size (Inner Box)    | 7.83x6.29x6.02                                |
| Carton Size (Outer Box)    | 24.09x19.48x18.66                             |
| Net Weight                 | /                                             |
| Gross weight               | /                                             |
| QTY Per Outer Box          | 27 Pcs                                        |





**RAY**<sup>™</sup> Solar Spot Light















# **MORE DETAILS**









# **DIMENSION OPTIONS**





# **RAY**<sup>™</sup> Solar Spot Light

# SIMULATED DIAGRAM



Note: The Curves indicate the illuminated area and the average illumination when the luminaire is at different distance.





# **RAY**<sup>™</sup> Solar Spot Light

# **LUMINANCE DISTRIBUTION**





5 Year



# WIDE APPLICATIONS





**FYear** Limited





# WIDE APPLICATIONS









### INSTALLATION

-20°C-60°C With Heating Version(H) -20°C-60°C



0°C-60°C With Heating Version(H) 0°C-60°C

#### **KEY PARTS OF PRODUCT**



SOLAR SPOT LIGHT





INSTALLATION

#### HOW TO INSTALL THE LIGHT?

#### Installation Diagram







2. Install the plastic expansion screw pillars.

3. Mounting bracket on the ground.



4.Please fix the lamp body to the bracket and keep the antenna always pointing straight up, then press the button t