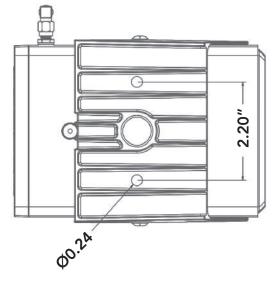

oth Mesh                                |
| Core Technology            | ALS 2.5 / TCS 3.0                             |
| IP/IK/Anti-Corrosion       | IP66 / IK10 / C4H                             |
| Button Switch              | ON/OFF: Long Press 1.5s; Reset: Long Press 6S |
| DIMENSIONS                 |                                               |
| Carton Size (Inner Box)    | 7.83x6.29x6.02                                |
| Carton Size (Outer Box)    | 24.09x19.48x18.66                             |
| Net Weight                 | /                                             |
| Gross weight               | /                                             |
| QTY Per Outer Box          | 27 Pcs                                        |





**RAY**<sup>™</sup> Solar Spot Light















# **MORE DETAILS**









# **DIMENSION OPTIONS**





# **RAY**<sup>™</sup> Solar Spot Light

# SIMULATED DIAGRAM



Note: The Curves indicate the illuminated area and the average illumination when the luminaire is at different distance.





# **RAY**<sup>™</sup> Solar Spot Light

# **LUMINANCE DISTRIBUTION**





5 Year



# WIDE APPLICATIONS





**FYear** Limited





# WIDE APPLICATIONS









### INSTALLATION

-20°C-60°C With Heating Version(H) -20°C-60°C



0°C-60°C With Heating Version(H) 0°C-60°C

#### **KEY PARTS OF PRODUCT**



SOLAR SPOT LIGHT





INSTALLATION

#### HOW TO INSTALL THE LIGHT?

#### Installation Diagram







2. Install the plastic expansion screw pillars.

3. Mounting bracket on the ground.



4.Please fix the lamp body to the bracket and keep t