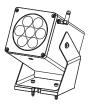

#### Installation Diagram

2. Install the plastic expansion screw pillars.

3. Mounting bracket on the ground.

4.Please fix the lamp body to the bracket and keep the antenna always pointing straight up, then press the button to turn on the lamp.