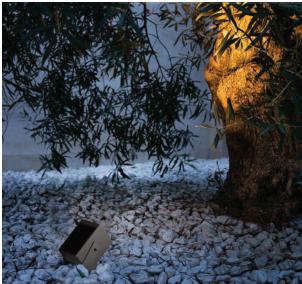

**RAY**<sup>™</sup> Solar Spot Light





RAY Solar Spot Lights: Outdoor lighting powered by solar panels. Designed to focus and brighten specific areas or objects. Ideal for landscaping, architectural details, statues and more. Eco-friendly and cost-effective alternative to wired lights. Accent lighting without increased electricity costs or complex installations.

- Integrated solar panel for energy generation.
- Energy-efficient LEDs for bright, low-power lighting.
- Adjustable heads or swivel mounts for precise light direction.
- Built-in light sensors for automatic on/off.
- High-capacity Power Lithium Battery with a lifespan of over 2000 cycles.
- First 5 hours at 100% brightness and 20% brightness until dawn.
- Antitheft screws with tooling is included.
- Easy installation without the need for electrical wiring.
- Put the