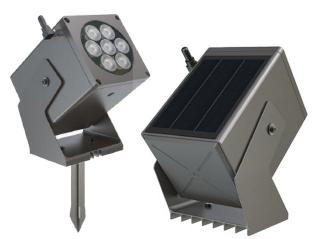

**RAY**<sup>™</sup> Solar Spot Light

RAY Solar Spot Lights: Outdoor lighting powered by solar panels. Designed to focus and brighten specific areas or objects. Ideal for landscaping, architectural details, statues and more. Eco-friendly and cost-effective alternative to wired lights. Accent lighting without increased electricity costs or complex installations.

- Integrated solar panel for energy generation.
- Energy-efficient LEDs for bright, low-power lighting.
- Adjustable heads or swivel mounts for precise light direction.
- Built-in light sensors for automatic on/off.
- High-capacity Power Lithium Battery with a lifespan of over 2000 cycles.
- First 5 hours at 100% brightness and 20% brightness until dawn.
- Antitheft screws with tooling is included.
- Easy installation without the need for electrical wiring.
- Put the Illumination curve and Luminance distribution in small box on same page.
- Bluetooth App Controlled enabled.

# **DIMENSION OPTIONS**