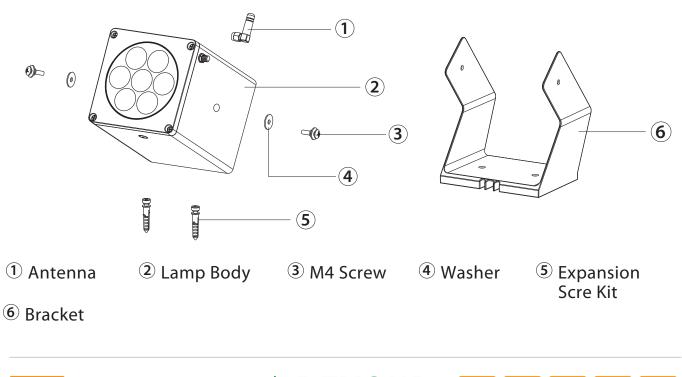

#### Installation Diagram

2. Install the plastic expansion screw pillars.

3. Mounting bracket on the ground.

4.Please fix the lamp body to the bracket and keep the antenna always pointing straight up, then press the button to turn on the lamp.