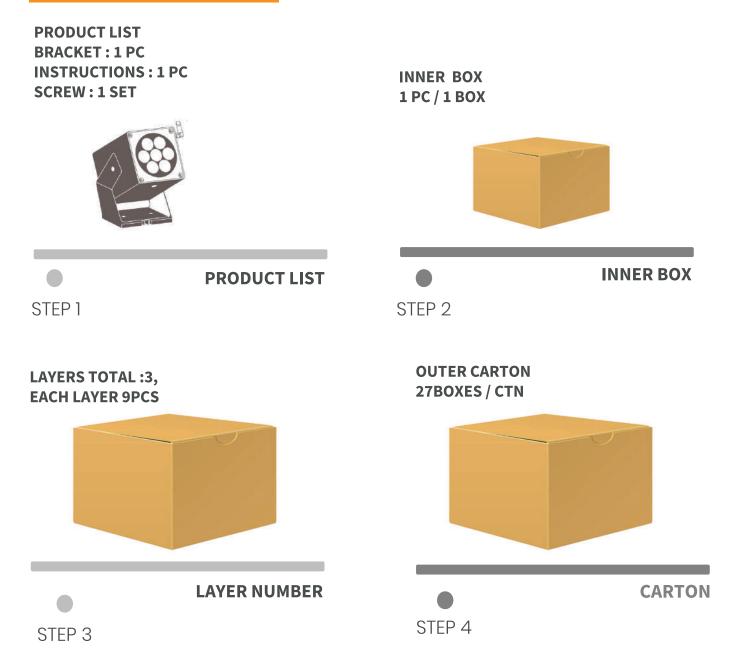

Keep the device away from fire and oil to avoid any fire or explosion.
- 2. No one except professional technicians should attempt to disassemble the light in order to avoid damaging the light.
- 3. It is strictly forbidden to disassemble the battery for personal use.
- 4. If the lamp doesn't get charge for one week, the battery maybe out of power, you have to charge it under bright sunlight.
- 5. In order to ensure that the lamp works in an ideal state for a long time, please clean the solar panel regularly according to the local dust conditions, our suggestion is one time at least half a year.
- 6. long-term static storage the product over one year will cause the inside battery damage or even I eakage, If the battery is leaking, it will cause the battery to spontaneously ignite