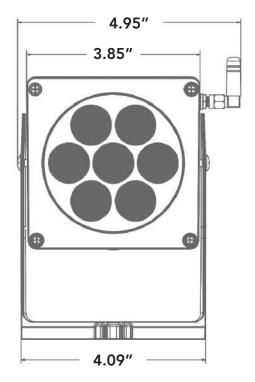

h Mesh                                |
| Core Technology            | ALS 2.5 / TCS 3.0                             |
| IP/IK/Anti-Corrosion       | IP66 / IK10 / C4H                             |
| Button Switch              | ON/OFF: Long Press 1.5s; Reset: Long Press 6S |
| DIMENSIONS                 |                                               |
| Carton Size (Inner Box)    | 7.83x6.29x6.02                                |
| Carton Size (Outer Box)    | 24.09x19.48x18.66                             |
| Net Weight                 | /                                             |
| Gross weight               | /                                             |
| QTY Per Outer Box          | 27 Pcs                                        |





**RAY**<sup>™</sup> Solar Spot Light















# **MORE DETAILS**









# **DIMENSION OPTIONS**





# **RAY**<sup>™</sup> Solar Spot Light

# SIMULATED DIAGRAM



Note: The Curves indicate the illuminated area and the average illumination when the luminaire is at different distance.





# **RAY**<sup>™</sup> Solar Spot Light

# **LUMINANCE DISTRIBUTION**





5 Year



# WIDE APPLICATIONS





**FYear** Limited





# WIDE APPLICATIONS









### INSTALLATION

-20°C-60°C With Heating Version(H) -20°C-60°C



0°C-60°C With Heating Version(H) 0°C-60°C

#### **KEY PARTS OF PRODUCT**



SOLAR SPOT LIGHT





INSTALLATION

#### HOW TO INSTALL THE LIGHT?

#### Installation Diagram







2. Install the plastic expansion screw pillars.

3. Mounting bracket on the ground.



4.Please fix the lamp body to the bracket and keep the