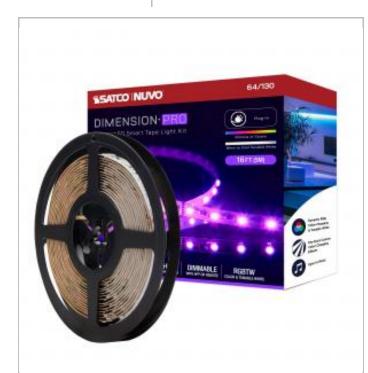

## **NUVO 64-130**

TAPE/RGBTW-HO/IP20/PLUG/SF/16'

## Notes

ww] 11-13-2023 02:12:2

Includes

| General                   |                                                                                               |
|---------------------------|-----------------------------------------------------------------------------------------------|
| Status                    | Active                                                                                        |
| Fixture Type              | Tape Light                                                                                    |
| Finish                    | White                                                                                         |
| Wattage                   | 18W                                                                                           |
| Lumen Output              | 1920L                                                                                         |
| CCT (Kelvin)              | 2700K                                                                                         |
| IP Rating                 | IP20                                                                                          |
| Indoor or Outdoor Fixture | Indoor                                                                                        |
| Smart Product Info        |                                                                                               |
| IOT Enabled               | Yes                                                                                           |
| Specifications            |                                                                                               |
| Technology                | LED                                                                                           |
| Color Temperature         | RGB and Tunable White                                                                         |
| CRI                       | 80+                                                                                           |
| Voltage                   | 24V                                                                                           |
| Rated Hours               | 50000                                                                                         |
| Operating Temperature     | -20C (-4F) to +40C (+104F)                                                                    |
| Dimmable                  | Yes-Dimmable                                                                                  |
| Dimming Note              | Only with Starfish App or Remote Control                                                      |
| Weight (lb.)              | 1.1                                                                                           |
| Material                  | Plastic                                                                                       |
| Dimensions                |                                                                                               |
| Width (in.)               | 0.47                                                                                          |
| Length (in.)              | 196.85                                                                                        |
| Compliance                |                                                                                               |
| Safety Listing            | cETLus - Listed                                                                               |
| Location Rating           | Dry                                                                                           |
| Energy Star               | No                                                                                            |
| DLC Approved              | No                                                                                            |
| CA T20 / T24 Rationale    | T20 Exempt - Fixtures Not<br>Regulated                                                        |
| California Status         | Lawful for sale in California                                                                 |
| Title 20 / 24 Status      | Lawful for sale                                                                               |
| California Prop 65        | Lead                                                                                          |
| RoHS Compliant            | Yes                                                                                           |
| FCC Compliant             | Yes                                                                                           |
| SDS Sheet                 | LED_Fixture                                                                                   |
| Additional Information    |                                                                                               |
| Additional Information    | Driver Wattage is 24W; Driver<br>Voltage is 120V                                              |
| Specification Note        | Cuttable: Yes; Distance between cuts: 4.92" (125 mm); High                                    |
|                           | Brightness; Sync to Music                                                                     |
| Installation Notes        | 1 reel of 16 feet (5M); 9 Foot (3M) plug in tape pre-installed on back for quick installation |

Kit includes: Plug-in Driver;

5M Reel

Controller/Receiver; IR Remote; 1-

Copyright 2020 Satco Products, Inc. All Rights Reserved

For More Information Visit: <a href="http://www.satco.com/">http://www.satco.com/</a>