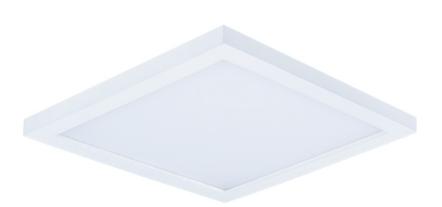

#### PRODUCT DESCRIPTION

## **MEASUREMENTS**

DIMENSION : 4.5" L x 4.5" W x 0.5" H

HANGING WEIGHT : 0.75 lb

## LAMPING

INPUT VOLTAGE : 120-277V

LUMENS : 660 Rated (600 Del.)

BULB : 1 x 10W LED PCB Integrated, 10W Total

BULB INCLUDED : (Integrated)
DIMMABLE : 0-10V Dimming

CRI : 90+ CRI COLOR\_TEMP : 3000K